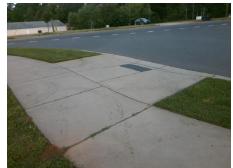

X Walk 2 Direction

X Walk 2 Width (in)

X Walk 2 Slope (%)

Flare Traversable RT?

MARSHALL AIR DR Street 1 Name Stop Condition-Street 2 StopSign N/A Street 2 Name Stop Condition-Street 1 N/A Possible Solutions: Compliance Description N/A Remove & Replace Entire Ramp. No N/A N/A N/A N/A Surveyor Notes: N/A N/A N/A N/A N/A N/A PROW/ADA: Not Found, R304.5.1, R304.2.2, R304.5.3