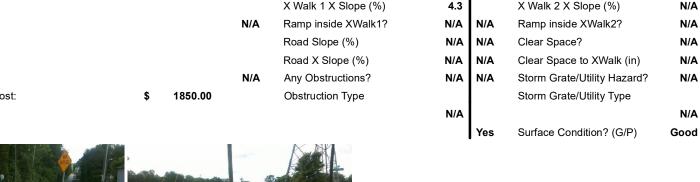

## Field Measurements/Component Compliance Data

96.0

46.5

N/A

No

To N

N/A

0.4

No

No

N/A

Compliance Description

Ramp Slope (%)

Flare Type RT

Ramp XSlope (%)

Flare Slope RT (%)

**DWS Provided?** 

**DWS Contrast?** 

DWS Length (in)

DWS Full Width?

DWS Offset (in)

Gutter Slope (%)

Gutter X Slope (%)

Painted X Walk2?

X Walk 2 Direction

X Walk 2 Width (in)

X Walk 2 Slope (%)

Flare Traversable RT?

MARSHALL AIR DR Street 1 Name Stop Condition-Street 2 StopSign N/A Street 2 Name Stop Condition-Street 1 N/A Possible Solutions: Compliance Description N/A Remove & Replace Entire Ramp. No N/A N/A N/A N/A Surveyor Notes: N/A N/A N/A N/A N/A N/A PROW/ADA: Not Found, R304.5.1, R304.2.2, R304.5.3

N/A N/A N/A N/A Total Cost: 1850.00

Ramp Length (in)

Ramp Width (in)

Flare Slope LT (%)

Landing Length (in)

Landing Width (in)

Landing Slope (%)

Landing X Slope (%)

Landing Curb? (Y/N)

Shared Landing?

**Gutter Ponding?** 

Gutter Lip Ht (in)

Painted X Walk1?

X Walk 1 Direction

X Walk 1 Width (in)

X Walk 1 Slope (%)

Flare Traversable LT?

Flare Type LT