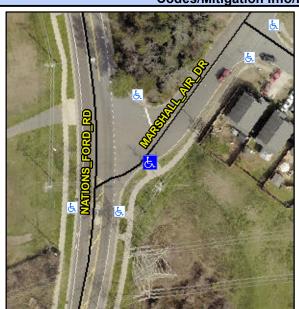

## **Access Compliance Report Public Rights-of-Way** (Curb Ramps)

Data

8.8

4.2

N/A

Intersection ID: 11304 Main Street: NATIONS FORD RD Cross Street: MARSHALL AIR DR Location: SE **Overall Compliance: No Severity Score:** 22.5 ADA ID: 0EB6C9AD02DF Ramp Type: Perp Initial Pass/Fail: Fail

X Walk 2 Direction

X Walk 2 Width (in)

X Walk 2 Slope (%)

Flare Traversable RT?

MARSHALL AIR DR Street 1 Name Stop Condition-Street 2 StopSign N/A Street 2 Name Stop Condition-Street 1 N/A Possible Solutions: Compliance Description N/A Remove & Replace Entire Ramp. No N/A N/A N/A N/A Surveyor Notes: N/A N/A N/A N/A N/A N/A PROW/ADA: Not Found, R304.5.1, R304.2.2, R304.5.3