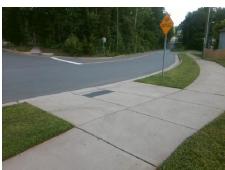

X Walk 2 Direction

X Walk 2 Width (in)

X Walk 2 Slope (%)

Flare Traversable RT?

MARSHALL AIR DR Street 1 Name Stop Condition-Street 2 StopSign N/A Street 2 Name Stop Condition-Street 1 N/A Possible Solutions: Compliance Description N/A Remove & Replace Entire Ramp. No N/A N/A N/A N/A Surveyor Notes: N/A N/A N/A N/A N/A N/A PROW/ADA: Not Found, R304.5.1, R304.2.2, R304.5.3