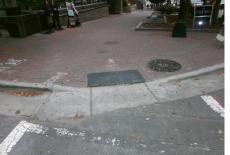

## Access Compliance Report Public Rights-of-Way (Curb Ramps)

Good

6.3

| Intersection ID: N/A                                                                                            | Main Street: S_COLLEGE_ST |                           |          | Cross Street: E_TRADE_ST                       |                       |       |                        | Location:                   | NE   |
|-----------------------------------------------------------------------------------------------------------------|---------------------------|---------------------------|----------|------------------------------------------------|-----------------------|-------|------------------------|-----------------------------|------|
| ADA ID: 0EB9712D003B                                                                                            | Ramp Type: BlendTrans1    |                           |          | Initial Pass/Fail: Fail Overall Compliance: No |                       |       |                        | o Severity Score:           | 8.75 |
| Codes/Mitigation Info/Possible Solution                                                                         |                           |                           |          | Field Measurements/Component Compliance        |                       |       |                        |                             |      |
|                                                                                                                 |                           | Possible Solutions:       |          | Compliance Description Data                    |                       |       | Compliance Description |                             | Data |
| E. S. A. LESS.                                                                                                  |                           | Remove & Replace Curb Ra  | amp With | N/A                                            | Ramp Length (in)      | 27.0  | Yes                    | BlendTrans Slope (%)        | 4.5  |
|                                                                                                                 |                           | Two New Directional Ramps | -        | No                                             | Ramp Width (in)       | 43.0  | Yes                    | BlendTrans XSlope (%)       | 0.3  |
|                                                                                                                 |                           | Equivalent.               |          | N/A                                            | Flare Type LT         | N/A   | N/A                    | Flare Type RT               | N/A  |
|                                                                                                                 |                           |                           |          | N/A                                            | Flare Slope LT (%)    | N/A   | N/A                    | Flare Slope RT (%)          | N/A  |
| the the test                                                                                                    |                           |                           |          | N/A                                            | Flare Traversable LT? | N/A   | N/A                    | Flare Traversable RT?       | N/A  |
|                                                                                                                 |                           |                           |          | N/A                                            | Landing Length (in)   | N/A   | N/A                    | DWS Provided?               | N/A  |
|                                                                                                                 |                           | Surveyor Notes:           |          | N/A                                            | Landing Width (in)    | N/A   | N/A                    | DWS Contrast?               | N/A  |
|                                                                                                                 | 2.3                       | N/A                       |          | N/A                                            | Landing Slope (%)     | N/A   | N/A                    | DWS Length (in)             | N/A  |
|                                                                                                                 |                           |                           |          | N/A                                            | Landing X Slope (%)   | N/A   | N/A                    | DWS Full Width?             | N/A  |
|                                                                                                                 |                           |                           | N/A      | Landing Curb? (Y/N)                            | N/A                   | N/A   | DWS Offset (in)        | N/A                         |      |
|                                                                                                                 |                           |                           |          | N/A                                            | Shared Landing?       | N/A   |                        |                             |      |
|                                                                                                                 |                           | PROW/ADA:                 |          | N/A                                            | Gutter Ponding?       | N/A   | N/A                    | Gutter Slope (%)            | N/A  |
|                                                                                                                 |                           | Not Found, R304.5.1       |          | N/A                                            | Gutter Lip Ht (in)    | N/A   | N/A                    | Gutter X Slope (%)          | N/A  |
|                                                                                                                 |                           |                           |          | N/A                                            | Painted X Walk1?      | Yes   | N/A                    | Painted X Walk2?            | N/A  |
|                                                                                                                 |                           |                           |          |                                                | X Walk 1 Direction    | To NW |                        | X Walk 2 Direction          | N/A  |
| the second se |                           |                           |          | X Walk 1 Width (in)                            | 109.0                 |       | X Walk 2 Width (in)    | N/A                         |      |
| Street 1 Name N COL                                                                                             | LEGE ST                   | -                         |          |                                                | X Walk 1 Slope (%)    | 4.6   |                        | X Walk 2 Slope (%)          | N/A  |
| Stop Condition-Street 1                                                                                         | Signal                    |                           |          |                                                | X Walk 1 X Slope (%)  | 0.4   |                        | X Walk 2 X Slope (%)        | N/A  |
| Street 2 Name                                                                                                   | N/A                       |                           |          | N/A                                            | Ramp inside XWalk1?   | Yes   | N/A                    | Ramp inside XWalk2?         | N/A  |
| Stop Condition-Street 2                                                                                         | N/A                       |                           |          |                                                | Road Slope (%)        | 0.4   |                        | Clear Space?                | N/A  |
|                                                                                                                 |                           |                           |          |                                                | Road X Slope (%)      | 4.6   | N/A                    | Clear Space to XWalk (in)   | N/A  |
|                                                                                                                 |                           |                           |          | N/A                                            | Any Obstructions?     | N/A   | N/A                    | Storm Grate/Utility Hazard? | N/A  |
|                                                                                                                 |                           | Total Cost: \$            | 3200.00  |                                                | Obstruction Type      |       |                        | Storm Grate/Utility Type    |      |
|                                                                                                                 |                           |                           |          |                                                |                       | N/A   |                        |                             | N/A  |

Yes Surface Condition? (G/P) No Curb Slope (%)