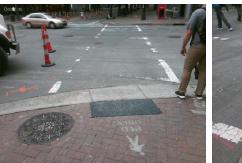

## Access Compliance Report Public Rights-of-Way (Curb Ramps)

Good

6.3

| Intersection ID: N/A                                                                                            | Main Street: S_COLLEGE_ST |                           |          | Cross Street: E_TRADE_ST                       |                       |       |                        | Location:                   | NE   |
|-----------------------------------------------------------------------------------------------------------------|---------------------------|---------------------------|----------|------------------------------------------------|-----------------------|-------|------------------------|-----------------------------|------|
| ADA ID: 0EB9712D003B                                                                                            | Ramp Type: BlendTrans1    |                           |          | Initial Pass/Fail: Fail Overall Compliance: No |                       |       |                        | o Severity Score:           | 8.75 |
| Codes/Mitigation Info/Possible Solution                                                                         |                           |                           |          | Field Measurements/Component Compliance        |                       |       |                        |                             |      |
|                                                                                                                 |                           | Possible Solutions:       |          | Compliance Description Data                    |                       |       | Compliance Description |                             | Data |
| E. S. A. LESS.                                                                                                  |                           | Remove & Replace Curb Ra  | amp With | N/A                                            | Ramp Length (in)      | 27.0  | Yes                    | BlendTrans Slope (%)        | 4.5  |
|                                                                                                                 |                           | Two New Directional Ramps | -        | No                                             | Ramp Width (in)       | 43.0  | Yes                    | BlendTrans XSlope (%)       | 0.3  |
|                                                                                                                 |                           | Equivalent.               |          | N/A                                            | Flare Type LT         | N/A   | N/A                    | Flare Type RT               | N/A  |
|                                                                                                                 |                           |                           |          | N/A                                            | Flare Slope LT (%)    | N/A   | N/A                    | Flare Slope RT (%)          | N/A  |
| the the test                                                                                                    |                           |                           |          | N/A                                            | Flare Traversable LT? | N/A   | N/A                    | Flare Traversable RT?       | N/A  |
|                                                                                                                 |                           |                           |          | N/A                                            | Landing Length (in)   | N/A   | N/A                    | DWS Provided?               | N/A  |
|                                                                                                                 |                           | Surveyor Notes:           |          | N/A                                            | Landing Width (in)    | N/A   | N/A                    | DWS Contrast?               | N/A  |
|                                                                                                                 | 2.3                       | N/A                       |          | N/A                                            | Landing Slope (%)     | N/A   | N/A                    | DWS Length (in)             | N/A  |
|                                                                                                                 |                           |                           |          | N/A                                            | Landing X Slope (%)   | N/A   | N/A                    | DWS Full Width?             | N/A  |
|                                                                                                                 |                           |                           | N/A      | Landing Curb? (Y/N)                            | N/A                   | N/A   | DWS Offset (in)        | N/A                         |      |
|                                                                                                                 |                           |                           |          | N/A                                            | Shared Landing?       | N/A   |                        |                             |      |
|                                                                                                                 |                           | PROW/ADA:                 |          | N/A                                            | Gutter Ponding?       | N/A   | N/A                    | Gutter Slope (%)            | N/A  |
|                                                                                                                 |                           | Not Found, R304.5.1       |          | N/A                                            | Gutter Lip Ht (in)    | N/A   | N/A                    | Gutter X Slope (%)          | N/A  |
|                                                                                                                 |                           |                           |          | N/A                                            | Painted X Walk1?      | Yes   | N/A                    | Painted X Walk2?            | N/A  |
|                                                                                                                 |                           |                           |          |                                                | X Walk 1 Direction    | To NW |                        | X Walk 2 Direction          | N/A  |
| the second se |                           |                           |          | X Walk 1 Width (in)                            | 109.0                 |       | X Walk 2 Width (in)    | N/A                         |      |
| Street 1 Name N COL                                                                                             | LEGE ST                   | -                         |          |                                                | X Walk 1 Slope (%)    | 4.6   |                        | X Walk 2 Slope (%)          | N/A  |
| Stop Condition-Street 1                                                                                         | Signal                    |                           |          |                                                | X Walk 1 X Slope (%)  | 0.4   |                        | X Walk 2 X Slope (%)        | N/A  |
| Street 2 Name                                                                                                   | N/A                       |                           |          | N/A                                            | Ramp inside XWalk1?   | Yes   | N/A                    | Ramp inside XWalk2?         | N/A  |
| Stop Condition-Street 2                                                                                         | N/A                       |                           |          |                                                | Road Slope (%)        | 0.4   |                        | Clear Space?                | N/A  |
|                                                                                                                 |                           |                           |          |                                                | Road X Slope (%)      | 4.6   | N/A                    | Clear Space to XWalk (in)   | N/A  |
|                                                                                                                 |                           |                           |          | N/A                                            | Any Obstructions?     | N/A   | N/A                    | Storm Grate/Utility Hazard? | N/A  |
|                                                                                                                 |                           | Total Cost: \$            | 3200.00  |                                                | Obstruction Type      |       |                        | Storm Grate/Utility Type    |      |
|                                                                                                                 |                           |                           |          |                                                |                       | N/A   |                        |                             | N/A  |

Yes Surface Condition? (G/P) No Curb Slope (%)