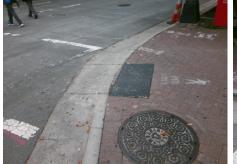

## Access Compliance Report Public Rights-of-Way (Curb Ramps)

Good

6.3

| Intersection ID: N/A                                                                                            | Main Street: S_COLLEGE_ST |                           |          | Cross Street: E_TRADE_ST                       |                       |       |                        | Location:                   | NE   |
|-----------------------------------------------------------------------------------------------------------------|---------------------------|---------------------------|----------|------------------------------------------------|-----------------------|-------|------------------------|-----------------------------|------|
| ADA ID: 0EB9712D003B                                                                                            | Ramp Type: BlendTrans1    |                           |          | Initial Pass/Fail: Fail Overall Compliance: No |                       |       |                        | o Severity Score:           | 8.75 |
| Codes/Mitigation Info/Possible Solution                                                                         |                           |                           |          | Field Measurements/Component Compliance        |                       |       |                        |                             |      |
|                                                                                                                 |                           | Possible Solutions:       |          | Compliance Description Data                    |                       |       | Compliance Description |                             | Data |
| E. S. A. LESS.                                                                                                  |                           | Remove & Replace Curb Ra  | amp With | N/A                                            | Ramp Length (in)      | 27.0  | Yes                    | BlendTrans Slope (%)        | 4.5  |
|                                                                                                                 |                           | Two New Directional Ramps | -        | No                                             | Ramp Width (in)       | 43.0  | Yes                    | BlendTrans XSlope (%)       | 0.3  |
|                                                                                                                 |                           | Equivalent.               |          | N/A                                            | Flare Type LT         | N/A   | N/A                    | Flare Type RT               | N/A  |
|                                                                                                                 |                           |                           |          | N/A                                            | Flare Slope LT (%)    | N/A   | N/A                    | Flare Slope RT (%)          | N/A  |
| the the test                                                                                                    |                           |                           |          | N/A                                            | Flare Traversable LT? | N/A   | N/A                    | Flare Traversable RT?       | N/A  |
|                                                                                                                 |                           |                           |          | N/A                                            | Landing Length (in)   | N/A   | N/A                    | DWS Provided?               | N/A  |
|                                                                                                                 |                           | Surveyor Notes:           |          | N/A                                            | Landing Width (in)    | N/A   | N/A                    | DWS Contrast?               | N/A  |
|                                                                                                                 | 2.3                       | N/A                       |          | N/A                                            | Landing Slope (%)     | N/A   | N/A                    | DWS Length (in)             | N/A  |
|                                                                                                                 |                           |                           |          | N/A                                            | Landing X Slope (%)   | N/A   | N/A                    | DWS Full Width?             | N/A  |
|                                                                                                                 |                           |                           | N/A      | Landing Curb? (Y/N)                            | N/A                   | N/A   | DWS Offset (in)        | N/A                         |      |
|                                                                                                                 |                           |                           |          | N/A                                            | Shared Landing?       | N/A   |                        |                             |      |
|                                                                                                                 |                           | PROW/ADA:                 |          | N/A                                            | Gutter Ponding?       | N/A   | N/A                    | Gutter Slope (%)            | N/A  |
|                                                                                                                 |                           | Not Found, R304.5.1       |          | N/A                                            | Gutter Lip Ht (in)    | N/A   | N/A                    | Gutter X Slope (%)          | N/A  |
|                                                                                                                 |                           |                           |          | N/A                                            | Painted X Walk1?      | Yes   | N/A                    | Painted X Walk2?            | N/A  |
|                                                                                                                 |                           |                           |          |                                                | X Walk 1 Direction    | To NW |                        | X Walk 2 Direction          | N/A  |
| the second se |                           |                           |          | X Walk 1 Width (in)                            | 109.0                 |       | X Walk 2 Width (in)    | N/A                         |      |
| Street 1 Name N COL                                                                                             | LEGE ST                   | -                         |          |                                                | X Walk 1 Slope (%)    | 4.6   |                        | X Walk 2 Slope (%)          | N/A  |
| Stop Condition-Street 1                                                                                         | Signal                    |                           |          |                                                | X Walk 1 X Slope (%)  | 0.4   |                        | X Walk 2 X Slope (%)        | N/A  |
| Street 2 Name                                                                                                   | N/A                       |                           |          | N/A                                            | Ramp inside XWalk1?   | Yes   | N/A                    | Ramp inside XWalk2?         | N/A  |
| Stop Condition-Street 2                                                                                         | N/A                       |                           |          |                                                | Road Slope (%)        | 0.4   |                        | Clear Space?                | N/A  |
|                                                                                                                 |                           |                           |          |                                                | Road X Slope (%)      | 4.6   | N/A                    | Clear Space to XWalk (in)   | N/A  |
|                                                                                                                 |                           |                           |          | N/A                                            | Any Obstructions?     | N/A   | N/A                    | Storm Grate/Utility Hazard? | N/A  |
|                                                                                                                 |                           | Total Cost: \$            | 3200.00  |                                                | Obstruction Type      |       |                        | Storm Grate/Utility Type    |      |
|                                                                                                                 |                           |                           |          |                                                |                       | N/A   |                        |                             | N/A  |

Yes Surface Condition? (G/P) No Curb Slope (%)