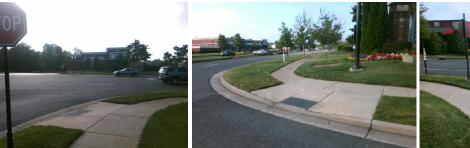

## Access Compliance Report Public Rights-of-Way (Curb Ramps)

| Intersection ID: 10035551               | 35551 Main Street: REA_RD     |         | street:                                        | N/A                   | Location: | SW                          |                             |       |
|-----------------------------------------|-------------------------------|---------|------------------------------------------------|-----------------------|-----------|-----------------------------|-----------------------------|-------|
| ADA ID: 0EBB0FAE299D                    | 0FAE299D Ramp Type: PerpDiag  |         | Initial Pass/Fail: Fail Overall Compliance: No |                       |           |                             | o Severity Score:           | 21.25 |
| Codes/Mitigation Info/Possible Solution |                               |         | Field Measurements/Component Compliance        |                       |           |                             |                             |       |
|                                         | Possible Solutions:           |         | Compliance Description                         |                       | Data      | Data Compliance Description |                             | Data  |
|                                         | Remove & Replace Curb Ramp    | With    | N/A                                            | Ramp Length (in)      | 73.0      | No                          | Ramp Slope (%)              | 11.6  |
|                                         | Two New Directional Ramps of  |         | No                                             | Ramp Width (in)       | 43.0      | Yes                         | Ramp XSlope (%)             | 0.6   |
|                                         | Equivalent.                   |         | N/A                                            | Flare Type LT         | N/A       | N/A                         | Flare Type RT               | N/A   |
|                                         |                               |         | N/A                                            | Flare Slope LT (%)    | N/A       | N/A                         | Flare Slope RT (%)          | N/A   |
|                                         |                               |         | N/A                                            | Flare Traversable LT? | N/A       | N/A                         | Flare Traversable RT?       | N/A   |
|                                         | 11                            |         | N/A                                            | Landing Length (in)   | N/A       | N/A                         | DWS Provided?               | N/A   |
|                                         | Surveyor Notes:               |         | N/A                                            | Landing Width (in)    | N/A       | N/A                         | DWS Contrast?               | N/A   |
|                                         | N/A                           |         | N/A                                            | Landing Slope (%)     | N/A       | N/A                         | DWS Length (in)             | N/A   |
|                                         |                               |         | N/A                                            | Landing X Slope (%)   | N/A       | N/A                         | DWS Full Width?             | N/A   |
|                                         |                               |         | N/A                                            | Landing Curb? (Y/N)   | N/A       | N/A                         | DWS Offset (in)             | N/A   |
|                                         |                               |         | N/A                                            | Shared Landing?       | N/A       |                             |                             |       |
|                                         | PROW/ADA:                     |         | N/A                                            | Gutter Ponding?       | N/A       | N/A                         | Gutter Slope (%)            | N/A   |
|                                         | Not Found, R304.5.1, R304.2.2 |         | N/A                                            | Gutter Lip Ht (in)    | N/A       | N/A                         | Gutter X Slope (%)          | N/A   |
|                                         |                               |         | N/A                                            | Painted X Walk1?      | No        | N/A                         | Painted X Walk2?            | No    |
|                                         |                               |         |                                                | X Walk 1 Direction    | To E      |                             | X Walk 2 Direction          | To N  |
| Contraction In 199                      |                               |         | N/A                                            | X Walk 1 Width (in)   | N/A       | N/A                         | X Walk 2 Width (in)         | N/A   |
| Street 1 Name                           | REA RD                        |         |                                                | X Walk 1 Slope (%)    | 2.0       |                             | X Walk 2 Slope (%)          | 2.1   |
| Stop Condition-Street 2                 | None                          |         |                                                | X Walk 1 X Slope (%)  | 1.8       |                             | X Walk 2 X Slope (%)        | 3.0   |
| Street 2 Name                           | ENTRANCE                      |         | N/A                                            | Ramp inside XWalk1?   | N/A       | N/A                         | Ramp inside XWalk2?         | N/A   |
| Stop Condition-Street 1                 | StopSign                      |         |                                                | Road Slope (%)        | 1.3       | N/A                         | Clear Space?                | N/A   |
|                                         |                               |         |                                                | Road X Slope (%)      | 1.7       | N/A                         | Clear Space to XWalk (in)   | N/A   |
|                                         |                               |         | N/A                                            | Any Obstructions?     | N/A       | N/A                         | Storm Grate/Utility Hazard? | N/A   |
|                                         | Total Cost: \$                | 3200.00 |                                                | Obstruction Type      |           |                             | Storm Grate/Utility Type    |       |
|                                         |                               |         |                                                |                       | N/A       |                             |                             | N/A   |