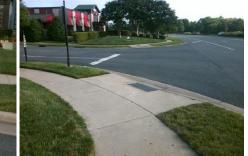

## Access Compliance Report Public Rights-of-Way (Curb Ramps)

| Intersection ID: 10035551               | 35551 Main Street: REA_RD     |         | street:                                        | N/A                   | Location: | SW                          |                             |       |
|-----------------------------------------|-------------------------------|---------|------------------------------------------------|-----------------------|-----------|-----------------------------|-----------------------------|-------|
| ADA ID: 0EBB0FAE299D                    | 0FAE299D Ramp Type: PerpDiag  |         | Initial Pass/Fail: Fail Overall Compliance: No |                       |           |                             | o Severity Score:           | 21.25 |
| Codes/Mitigation Info/Possible Solution |                               |         | Field Measurements/Component Compliance        |                       |           |                             |                             |       |
|                                         | Possible Solutions:           |         | Compliance Description                         |                       | Data      | Data Compliance Description |                             | Data  |
|                                         | Remove & Replace Curb Ramp    | With    | N/A                                            | Ramp Length (in)      | 73.0      | No                          | Ramp Slope (%)              | 11.6  |
|                                         | Two New Directional Ramps of  |         | No                                             | Ramp Width (in)       | 43.0      | Yes                         | Ramp XSlope (%)             | 0.6   |
|                                         | Equivalent.                   |         | N/A                                            | Flare Type LT         | N/A       | N/A                         | Flare Type RT               | N/A   |
|                                         |                               |         | N/A                                            | Flare Slope LT (%)    | N/A       | N/A                         | Flare Slope RT (%)          | N/A   |
|                                         |                               |         | N/A                                            | Flare Traversable LT? | N/A       | N/A                         | Flare Traversable RT?       | N/A   |
|                                         | 11                            |         | N/A                                            | Landing Length (in)   | N/A       | N/A                         | DWS Provided?               | N/A   |
|                                         | Surveyor Notes:               |         | N/A                                            | Landing Width (in)    | N/A       | N/A                         | DWS Contrast?               | N/A   |
|                                         | N/A                           |         | N/A                                            | Landing Slope (%)     | N/A       | N/A                         | DWS Length (in)             | N/A   |
|                                         |                               |         | N/A                                            | Landing X Slope (%)   | N/A       | N/A                         | DWS Full Width?             | N/A   |
|                                         |                               |         | N/A                                            | Landing Curb? (Y/N)   | N/A       | N/A                         | DWS Offset (in)             | N/A   |
|                                         |                               |         | N/A                                            | Shared Landing?       | N/A       |                             |                             |       |
|                                         | PROW/ADA:                     |         | N/A                                            | Gutter Ponding?       | N/A       | N/A                         | Gutter Slope (%)            | N/A   |
|                                         | Not Found, R304.5.1, R304.2.2 |         | N/A                                            | Gutter Lip Ht (in)    | N/A       | N/A                         | Gutter X Slope (%)          | N/A   |
|                                         |                               |         | N/A                                            | Painted X Walk1?      | No        | N/A                         | Painted X Walk2?            | No    |
|                                         |                               |         |                                                | X Walk 1 Direction    | To E      |                             | X Walk 2 Direction          | To N  |
| Contraction In 199                      |                               |         | N/A                                            | X Walk 1 Width (in)   | N/A       | N/A                         | X Walk 2 Width (in)         | N/A   |
| Street 1 Name                           | REA RD                        |         |                                                | X Walk 1 Slope (%)    | 2.0       |                             | X Walk 2 Slope (%)          | 2.1   |
| Stop Condition-Street 2                 | None                          |         |                                                | X Walk 1 X Slope (%)  | 1.8       |                             | X Walk 2 X Slope (%)        | 3.0   |
| Street 2 Name                           | ENTRANCE                      |         | N/A                                            | Ramp inside XWalk1?   | N/A       | N/A                         | Ramp inside XWalk2?         | N/A   |
| Stop Condition-Street 1                 | StopSign                      |         |                                                | Road Slope (%)        | 1.3       | N/A                         | Clear Space?                | N/A   |
|                                         |                               |         |                                                | Road X Slope (%)      | 1.7       | N/A                         | Clear Space to XWalk (in)   | N/A   |
|                                         |                               |         | N/A                                            | Any Obstructions?     | N/A       | N/A                         | Storm Grate/Utility Hazard? | N/A   |
|                                         | Total Cost: \$                | 3200.00 |                                                | Obstruction Type      |           |                             | Storm Grate/Utility Type    |       |
|                                         |                               |         |                                                |                       | N/A       |                             |                             | N/A   |