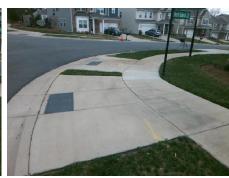

## **Access Compliance Report Public Rights-of-Way** (Curb Ramps)

Data

3.9

2.2

N/A

5.0

Good

Intersection ID: N/A Main Street: SHOPTON RD Cross Street: ROCK ISLAND RD Location: S **Overall Compliance: No Severity Score:** 10 **ADA ID: 0EBCCFC290AA** Ramp Type: BlendTrans1 Initial Pass/Fail: Fail

Data

94.0

45.5

Two New Directional Ramps or Equivalent. Surveyor Notes:

N/A

PROW/ADA:

R304.5.1, R304.5.3

**SHOPTON RD** Street 1 Name Stop Condition-Street 1 Street 2 Name Stop Condition-Street 2

None N/A N/A

> Total Cost: 3200.00

Remove & Replace Curb Ramp With

N/A N/A Flare Type LT N/A Flare Type RT N/A Flare Slope LT (%) N/A N/A Flare Slope RT (%) N/A Flare Traversable LT? N/A N/A Flare Traversable RT? N/A Landing Length (in) N/A N/A **DWS Provided?** N/A Landing Width (in) N/A N/A **DWS Contrast?** N/A N/A N/A Landing Slope (%) DWS Length (in) N/A Landing X Slope (%) N/A N/A DWS Full Width? N/A Landing Curb? (Y/N) N/A N/A DWS Offset (in) N/A N/A Shared Landing? N/A **Gutter Ponding?** N/A N/A Gutter Slope (%) N/A Gutter Lip Ht (in) N/A N/A Gutter X Slope (%) N/A Painted X Walk1? No N/A Painted X Walk2? X Walk 1 Direction To NW X Walk 2 Direction N/A X Walk 1 Width (in) X Walk 2 Width (in) X Walk 1 Slope (%) 4.5 X Walk 2 Slope (%) X Walk 1 X Slope (%) 1.1 X Walk 2 X Slope (%) N/A N/A Ramp inside XWalk2? N/A Ramp inside XWalk1? Road Slope (%) 1.1 Clear Space? N/A Road X Slope (%) 4.5 Clear Space to XWalk (in) N/A N/A N/A Any Obstructions? Storm Grate/Utility Hazard? **Obstruction Type** Storm Grate/Utility Type N/A