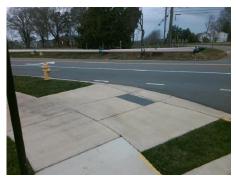

## **Access Compliance Report Public Rights-of-Way** (Curb Ramps)

Data

3.9

2.2

N/A

5.0

Good

Intersection ID: N/A Main Street: SHOPTON RD Cross Street: ROCK ISLAND RD Location: S **Overall Compliance: No Severity Score:** 10 **ADA ID: 0EBCCFC290AA** Ramp Type: BlendTrans1 Initial Pass/Fail: Fail

Data

94.0

45.5

Two New Directional Ramps or Equivalent. Surveyor Notes:

N/A

PROW/ADA:

R304.5.1, R304.5.3

**SHOPTON RD** Street 1 Name Stop Condition-Street 1 Street 2 Name Stop Condition-Street 2

None N/A N/A

> Total Cost: 3200.00

Remove & Replace Curb Ramp With

N/A N/A Flare Type LT N/A Flare Type RT N/A Flare Slope LT (%) N/A N/A Flare Slope RT (%) N/A Flare Traversable LT? N/A N/A Flare Traversable RT? N/A Landing Length (in) N/A N/A **DWS Provided?** N/A Landing Width (in) N/A N/A **DWS Contrast?** N/A N/A N/A Landing Slope (%) DWS Length (in) N/A Landing X Slope (%) N/A N/A DWS Full Width? N/A Landing Curb? (Y/N) N/A N/A DWS Offset (in) N/A N/A Shared Landing? N/A **Gutter Ponding?** N/A N/A Gutter Slope (%) N/A Gutter Lip Ht (in) N/A N/A Gutter X Slope (%) N/A Painted X Walk1? No N/A Painted X Walk2? X Walk 1 Direction To NW X Walk 2 Direction N/A X Walk 1 Width (in) X Walk 2 Width (in) X Walk 1 Slope (%) 4.5 X Walk 2 Slope (%) X Walk 1 X Slope (%) 1.1 X Walk 2 X Slope (%) N/A N/A Ramp inside XWalk2? N/A Ramp inside XWalk1? Road Slope (%) 1.1 Clear Space? N/A Road X Slope (%) 4.5 Clear Space to XWalk (in) N/A N/A N/A Any Obstructions? Storm Grate/Utility Hazard? **Obstruction Type** Storm Grate/Utility Type N/A