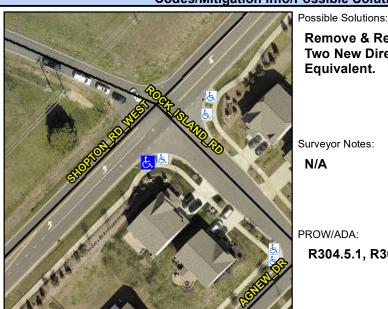

## **Access Compliance Report Public Rights-of-Way** (Curb Ramps)

Data

3.9

2.2

N/A

5.0

Good

Intersection ID: N/A Main Street: SHOPTON RD Cross Street: ROCK ISLAND RD Location: S **Overall Compliance: No Severity Score:** 10 **ADA ID: 0EBCCFC290AA** Ramp Type: BlendTrans1 Initial Pass/Fail: Fail

Data

94.0

45.5

Two New Directional Ramps or Equivalent. Surveyor Notes:

N/A

PROW/ADA:

R304.5.1, R304.5.3

**SHOPTON RD** Street 1 Name Stop Condition-Street 1 Street 2 Name Stop Condition-Street 2

None N/A N/A

> Total Cost: 3200.00

Remove & Replace Curb Ramp With

N/A N/A Flare Type LT N/A Flare Type RT N/A Flare Slope LT (%) N/A N/A Flare Slope RT (%) N/A Flare Traversable LT? N/A N/A Flare Traversable RT? N/A Landing Length (in) N/A N/A **DWS Provided?** N/A Landing Width (in) N/A N/A **DWS Contrast?** N/A N/A N/A Landing Slope (%) DWS Length (in) N/A Landing X Slope (%) N/A N/A DWS Full Width? N/A Landing Curb? (Y/N) N/A N/A DWS Offset (in) N/A N/A Shared Landing? N/A **Gutter Ponding?** N/A N/A Gutter Slope (%) N/A Gutter Lip Ht (in) N/A N/A Gutter X Slope (%) N/A Painted X Walk1? No N/A Painted X Walk2? X Walk 1 Direction To NW X Walk 2 Direction N/A X Walk 1 Width (in) X Walk 2 Width (in) X Walk 1 Slope (%) 4.5 X Walk 2 Slope (%) X Walk 1 X Slope (%) 1.1 X Walk 2 X Slope (%) N/A N/A Ramp inside XWalk2? N/A Ramp inside XWalk1? Road Slope (%) 1.1 Clear Space? N/A Road X Slope (%) 4.5 Clear Space to XWalk (in) N/A N/A N/A Any Obstructions? Storm Grate/Utility Hazard? **Obstruction Type** Storm Grate/Utility Type N/A