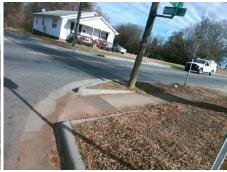

## **Access Compliance Report Public Rights-of-Way** (Curb Ramps)

Intersection ID: 8262 Main Street: HOVIS RD **Cross Street: MARBLE\_ST** Location: SE **ADA ID: 0EC0DEDFA7FA** Ramp Type: Directional1 Initial Pass/Fail: Fail **Overall Compliance: No Severity Score:** 12.5

## Field Measurements/Component Compliance

MARBLE ST Street 1 Name Stop Condition-Street 1 StopSign Street 2 Name N/A Stop Condition-Street 2 N/A Possible Solutions: Remove & Replace Entire Ramp. Surveyor Notes: N/A PROW/ADA: R304.2.2