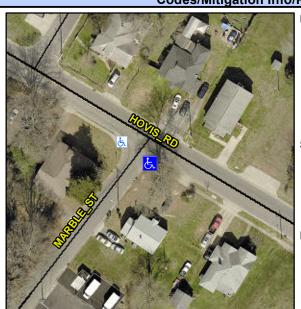

## **Access Compliance Report Public Rights-of-Way** (Curb Ramps)

Intersection ID: 8262 Main Street: HOVIS RD **Cross Street: MARBLE\_ST** Location: SE **ADA ID: 0EC0DEDFA7FA** Ramp Type: Directional1 Initial Pass/Fail: Fail **Overall Compliance: No Severity Score:** 12.5

## Field Measurements/Component Compliance

MARBLE ST Street 1 Name Stop Condition-Street 1 StopSign Street 2 Name N/A Stop Condition-Street 2 N/A Possible Solutions: Remove & Replace Entire Ramp. Surveyor Notes: N/A PROW/ADA: R304.2.2