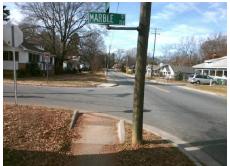

## **Access Compliance Report Public Rights-of-Way** (Curb Ramps)

Intersection ID: 8262 Main Street: HOVIS RD **Cross Street: MARBLE\_ST** Location: SE **ADA ID: 0EC0DEDFA7FA** Ramp Type: Directional1 Initial Pass/Fail: Fail **Overall Compliance: No Severity Score:** 12.5

## Field Measurements/Component Compliance

MARBLE ST Street 1 Name Stop Condition-Street 1 StopSign Street 2 Name N/A Stop Condition-Street 2 N/A Possible Solutions: Remove & Replace Entire Ramp. Surveyor Notes: N/A PROW/ADA: R304.2.2