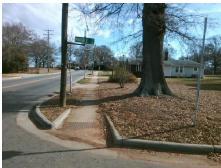

## **Access Compliance Report Public Rights-of-Way** (Curb Ramps)

Intersection ID: 8262 Main Street: HOVIS RD **Cross Street: MARBLE\_ST** Location: SE **ADA ID: 0EC0DEDFA7FA** Ramp Type: Directional1 Initial Pass/Fail: Fail **Overall Compliance: No Severity Score:** 12.5

## Field Measurements/Component Compliance

MARBLE ST Street 1 Name Stop Condition-Street 1 StopSign Street 2 Name N/A Stop Condition-Street 2 N/A Possible Solutions: Remove & Replace Entire Ramp. Surveyor Notes: N/A PROW/ADA: R304.2.2