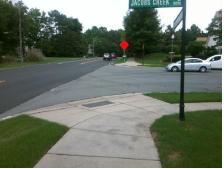

Codes/Mitigation Info/Possible Solution

Field Measurements/Component Compliance

Street 1 Name
Stop Condition-Street 1
Street 2 Name
Stop Condition-Street 2

StopSign JACBOS CREEK DR None TILLEY MORRIS RD Possible Solutions:

Remove & Replace Curb Ramp With Two New Directional Ramps or Equivalent.

Surveyor Notes:

N/A

PROW/ADA:

Not Found, R304.5.1, R304.2.2, R304.5.3, R304.3.2

Total Cost:

Compliance Description Data Compliance Description Ramp Length LT (in) N/A N/A 45.0 Ramp Length RT (in) 46.0 Yes No Ramp Width LT (in) Ramp Width RT (in) 5.5 No Yes Ramp Slope LT (%) Ramp Slope RT (%) Ramp XSlope LT (%) 5.0 Yes Ramp XSlope RT (%) No N/A Ramp Length (in) 68.0 Nο Ramp Slope (%) 54.0 No Ramp XSlope (%) Yes Ramp Width (in) N/A Flare Type LT N/A N/A Flare Type RT N/A N/A N/A Flare Slope LT (%) Flare Slope RT (%) N/A Flare Traversable LT? N/A N/A Flare Traversable RT? N/A Landing Length (in) N/A N/A DWS Provided? N/A N/A N/A **DWS Contrast?** Landing Width (in) N/A Landing Slope (%) N/A N/A DWS Length (in) N/A Landing X Slope (%) N/A N/A DWS Full Width? N/A Landing Curb? (Y/N) N/A N/A DWS Offset (in) N/A Shared Landing? N/A N/A **Gutter Ponding?** N/A N/A Gutter Slope (%) N/A N/A N/A Gutter Lip Ht (in) Gutter X Slope (%) Painted X Walk1? N/A N/A No Painted X Walk2? To E X Walk 1 Direction X Walk 2 Direction X Walk 1 Width (in) N/A X Walk 2 Width (in) 0.0 X Walk 2 Slope (%) X Walk 1 Slope (%)