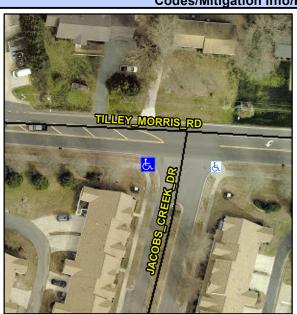

N/A

N/A

N/A

N/A

N/A

Good 17.5

Intersection ID: 45480 Main Street: TILLEY\_MORRIS\_RD Cross Street: JACOBS\_CREEK\_DR Location: SW

ADA ID: 0EC1DE7C5230 Ramp Type: Combination1Diag Initial Pass/Fail: Fail Overall Compliance: No Severity Score: 0

Codes/Mitigation Info/Possible Solution

Field Measurements/Component Compliance

Street 1 Name
Stop Condition-Street 1
Street 2 Name
Stop Condition-Street 2

StopSign JACBOS CREEK DR None TILLEY MORRIS RD Possible Solutions: