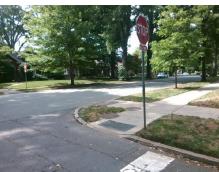

## **Access Compliance Report Public Rights-of-Way** (Curb Ramps)

Intersection ID: 14946 Main Street: DILWORTH RD WEST **Cross Street: E WORTHINGTON AV** Location: W ADA ID: 0EC247F53CCB Ramp Type: Perp Initial Pass/Fail: Fail **Overall Compliance: No Severity Score:** 22.5

Total Cost: 1850.00

| Field Measurements/Component Compliance |                       |       |      |                             |      |
|-----------------------------------------|-----------------------|-------|------|-----------------------------|------|
| Compliance Description D                |                       | Data  | Comp | liance Description          | Data |
| N/A                                     | Ramp Length (in)      | 58.0  | No   | Ramp Slope (%)              | 8.7  |
| No                                      | Ramp Width (in)       | 46.0  | No   | Ramp XSlope (%)             | 3.4  |
| N/A                                     | Flare Type LT         | N/A   | N/A  | Flare Type RT               | N/A  |
| N/A                                     | Flare Slope LT (%)    | N/A   | N/A  | Flare Slope RT (%)          | N/A  |
| N/A                                     | Flare Traversable LT? | N/A   | N/A  | Flare Traversable RT?       | N/A  |
| N/A                                     | Landing Length (in)   | N/A   | N/A  | DWS Provided?               | N/A  |
| N/A                                     | Landing Width (in)    | N/A   | N/A  | DWS Contrast?               | N/A  |
| N/A                                     | Landing Slope (%)     | N/A   | N/A  | DWS Length (in)             | N/A  |
| N/A                                     | Landing X Slope (%)   | N/A   | N/A  | DWS Full Width?             | N/A  |
| N/A                                     | Landing Curb? (Y/N)   | N/A   | N/A  | DWS Offset (in)             | N/A  |
| N/A                                     | Shared Landing?       | N/A   |      |                             |      |
| N/A                                     | Gutter Ponding?       | N/A   | N/A  | Gutter Slope (%)            | N/A  |
| N/A                                     | Gutter Lip Ht (in)    | N/A   | N/A  | Gutter X Slope (%)          | N/A  |
| N/A                                     | Painted X Walk1?      | No    | N/A  | Painted X Walk2?            | N/A  |
|                                         | X Walk 1 Direction    | To NE |      | X Walk 2 Direction          | N/A  |
| N/A                                     | X Walk 1 Width (in)   | N/A   | N/A  | X Walk 2 Width (in)         | N/A  |
|                                         | X Walk 1 Slope (%)    | 4.1   |      | X Walk 2 Slope (%)          | N/A  |
|                                         | X Walk 1 X Slope (%)  | 1.9   |      | X Walk 2 X Slope (%)        | N/A  |
| N/A                                     | Ramp inside XWalk1?   | N/A   | N/A  | Ramp inside XWalk2?         | N/A  |
|                                         | Road Slope (%)        | N/A   | N/A  | Clear Space?                | N/A  |
|                                         | Road X Slope (%)      | N/A   | N/A  | Clear Space to XWalk (in)   | N/A  |
| N/A                                     | Any Obstructions?     | N/A   | N/A  | Storm Grate/Utility Hazard? | N/A  |
|                                         | Obstruction Type      |       |      | Storm Grate/Utility Type    |      |
|                                         |                       | N/A   |      |                             | N/A  |
|                                         |                       |       | Yes  | Surface Condition? (G/P)    | Good |
|                                         |                       |       |      |                             |      |