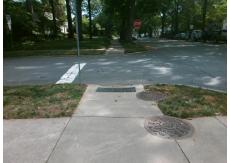

## **Access Compliance Report Public Rights-of-Way** (Curb Ramps)

Intersection ID: 14946 Main Street: DILWORTH RD WEST **Cross Street: E WORTHINGTON AV** Location: W ADA ID: 0EC247F53CCB Ramp Type: Perp Initial Pass/Fail: Fail **Overall Compliance: No Severity Score:** 22.5

Total Cost: 1850.00

| Field Measurements/Component Compliance |                       |       |      |                             |      |
|-----------------------------------------|-----------------------|-------|------|-----------------------------|------|
| Compliance Description D                |                       | Data  | Comp | liance Description          | Data |
| N/A                                     | Ramp Length (in)      | 58.0  | No   | Ramp Slope (%)              | 8.7  |
| No                                      | Ramp Width (in)       | 46.0  | No   | Ramp XSlope (%)             | 3.4  |
| N/A                                     | Flare Type LT         | N/A   | N/A  | Flare Type RT               | N/A  |
| N/A                                     | Flare Slope LT (%)    | N/A   | N/A  | Flare Slope RT (%)          | N/A  |
| N/A                                     | Flare Traversable LT? | N/A   | N/A  | Flare Traversable RT?       | N/A  |
| N/A                                     | Landing Length (in)   | N/A   | N/A  | DWS Provided?               | N/A  |
| N/A                                     | Landing Width (in)    | N/A   | N/A  | DWS Contrast?               | N/A  |
| N/A                                     | Landing Slope (%)     | N/A   | N/A  | DWS Length (in)             | N/A  |
| N/A                                     | Landing X Slope (%)   | N/A   | N/A  | DWS Full Width?             | N/A  |
| N/A                                     | Landing Curb? (Y/N)   | N/A   | N/A  | DWS Offset (in)             | N/A  |
| N/A                                     | Shared Landing?       | N/A   |      |                             |      |
| N/A                                     | Gutter Ponding?       | N/A   | N/A  | Gutter Slope (%)            | N/A  |
| N/A                                     | Gutter Lip Ht (in)    | N/A   | N/A  | Gutter X Slope (%)          | N/A  |
| N/A                                     | Painted X Walk1?      | No    | N/A  | Painted X Walk2?            | N/A  |
|                                         | X Walk 1 Direction    | To NE |      | X Walk 2 Direction          | N/A  |
| N/A                                     | X Walk 1 Width (in)   | N/A   | N/A  | X Walk 2 Width (in)         | N/A  |
|                                         | X Walk 1 Slope (%)    | 4.1   |      | X Walk 2 Slope (%)          | N/A  |
|                                         | X Walk 1 X Slope (%)  | 1.9   |      | X Walk 2 X Slope (%)        | N/A  |
| N/A                                     | Ramp inside XWalk1?   | N/A   | N/A  | Ramp inside XWalk2?         | N/A  |
|                                         | Road Slope (%)        | N/A   | N/A  | Clear Space?                | N/A  |
|                                         | Road X Slope (%)      | N/A   | N/A  | Clear Space to XWalk (in)   | N/A  |
| N/A                                     | Any Obstructions?     | N/A   | N/A  | Storm Grate/Utility Hazard? | N/A  |
|                                         | Obstruction Type      |       |      | Storm Grate/Utility Type    |      |
|                                         |                       | N/A   |      |                             | N/A  |
|                                         |                       |       | Yes  | Surface Condition? (G/P)    | Good |
|                                         |                       |       |      |                             |      |