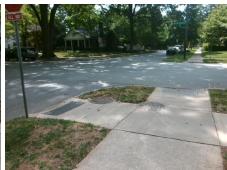

## **Access Compliance Report Public Rights-of-Way** (Curb Ramps)

Intersection ID: 14946 Main Street: DILWORTH RD WEST **Cross Street: E WORTHINGTON AV** Location: W ADA ID: 0EC247F53CCB Ramp Type: Perp Initial Pass/Fail: Fail **Overall Compliance: No Severity Score:** 22.5

Total Cost: 1850.00

| Field Measurements/Component Compliance |                       |       |      |                             |      |
|-----------------------------------------|-----------------------|-------|------|-----------------------------|------|
| Compliance Description D                |                       | Data  | Comp | liance Description          | Data |
| N/A                                     | Ramp Length (in)      | 58.0  | No   | Ramp Slope (%)              | 8.7  |
| No                                      | Ramp Width (in)       | 46.0  | No   | Ramp XSlope (%)             | 3.4  |
| N/A                                     | Flare Type LT         | N/A   | N/A  | Flare Type RT               | N/A  |
| N/A                                     | Flare Slope LT (%)    | N/A   | N/A  | Flare Slope RT (%)          | N/A  |
| N/A                                     | Flare Traversable LT? | N/A   | N/A  | Flare Traversable RT?       | N/A  |
| N/A                                     | Landing Length (in)   | N/A   | N/A  | DWS Provided?               | N/A  |
| N/A                                     | Landing Width (in)    | N/A   | N/A  | DWS Contrast?               | N/A  |
| N/A                                     | Landing Slope (%)     | N/A   | N/A  | DWS Length (in)             | N/A  |
| N/A                                     | Landing X Slope (%)   | N/A   | N/A  | DWS Full Width?             | N/A  |
| N/A                                     | Landing Curb? (Y/N)   | N/A   | N/A  | DWS Offset (in)             | N/A  |
| N/A                                     | Shared Landing?       | N/A   |      |                             |      |
| N/A                                     | Gutter Ponding?       | N/A   | N/A  | Gutter Slope (%)            | N/A  |
| N/A                                     | Gutter Lip Ht (in)    | N/A   | N/A  | Gutter X Slope (%)          | N/A  |
| N/A                                     | Painted X Walk1?      | No    | N/A  | Painted X Walk2?            | N/A  |
|                                         | X Walk 1 Direction    | To NE |      | X Walk 2 Direction          | N/A  |
| N/A                                     | X Walk 1 Width (in)   | N/A   | N/A  | X Walk 2 Width (in)         | N/A  |
|                                         | X Walk 1 Slope (%)    | 4.1   |      | X Walk 2 Slope (%)          | N/A  |
|                                         | X Walk 1 X Slope (%)  | 1.9   |      | X Walk 2 X Slope (%)        | N/A  |
| N/A                                     | Ramp inside XWalk1?   | N/A   | N/A  | Ramp inside XWalk2?         | N/A  |
|                                         | Road Slope (%)        | N/A   | N/A  | Clear Space?                | N/A  |
|                                         | Road X Slope (%)      | N/A   | N/A  | Clear Space to XWalk (in)   | N/A  |
| N/A                                     | Any Obstructions?     | N/A   | N/A  | Storm Grate/Utility Hazard? | N/A  |
|                                         | Obstruction Type      |       |      | Storm Grate/Utility Type    |      |
|                                         |                       | N/A   |      |                             | N/A  |
|                                         |                       |       | Yes  | Surface Condition? (G/P)    | Good |
|                                         |                       |       |      |                             |      |