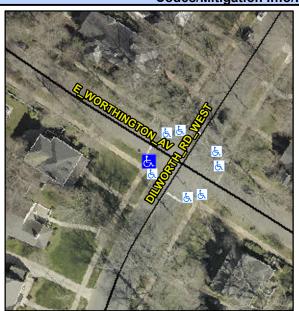

## **Access Compliance Report Public Rights-of-Way** (Curb Ramps)

Intersection ID: 14946 Main Street: DILWORTH RD WEST **Cross Street: E WORTHINGTON AV** Location: W ADA ID: 0EC247F53CCB Ramp Type: Perp Initial Pass/Fail: Fail **Overall Compliance: No Severity Score:** 22.5

**Codes/Mitigation Info/Possible Solution** 

**E WORTHINGTON AV** Street 1 Name Stop Condition-Street 2 StopSign Street 2 Name N/A Stop Condition-Street 1 N/A Possible Solutions: Remove & Replace Entire Ramp. Surveyor Notes: N/A PROW/ADA: R304.5.1, R304.2.2, R304.5.3