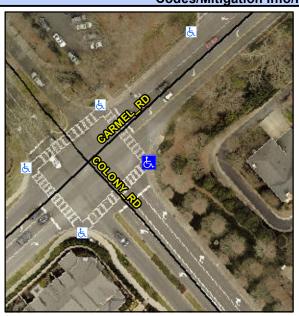

Good

Surface Condition? (G/P)

Intersection ID: 21910 Main Street: CARMEL\_RD Cross Street: COLONY\_RD Location: E

ADA ID: 0EC35A8DC08C Ramp Type: PerpDiag Initial Pass/Fail: Fail Overall Compliance: No Severity Score: 12.5

## Field Measurements/Component Compliance

Street 1 Name CARMEL RD
Stop Condition-Street 2 Signal
Street 2 Name COLONY RD
Stop Condition-Street 1 Signal

Possible Solutions:

Remove & Replace Curb Ramp With
Two New Directional Ramps or
Equivalent.