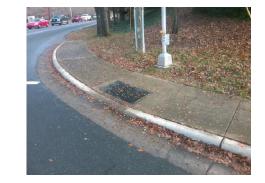

Good

Surface Condition? (G/P)

Intersection ID: 21910 Main Street: CARMEL\_RD Cross Street: COLONY\_RD Location: E

ADA ID: 0EC35A8DC08C Ramp Type: PerpDiag Initial Pass/Fail: Fail Overall Compliance: No Severity Score: 12.5

## Field Measurements/Component Compliance

Street 1 Name CARMEL RD
Stop Condition-Street 2 Signal
Street 2 Name COLONY RD
Stop Condition-Street 1 Signal

Possible Solutions:

Remove & Replace Curb Ramp With
Two New Directional Ramps or
Equivalent.

Surveyor Notes:
N/A

PROW/ADA:

Not Found, R304.2.2

Total Cost:

| Compliance Description |                       | Data  | Compliance        |       | Description             |
|------------------------|-----------------------|-------|-------------------|-------|-------------------------|
| N/A                    | Ramp Length (in)      | 60.0  | No Ramp Slope (%) |       |                         |
| Yes                    | Ramp Width (in)       | 56.0  | Yes               | Ram   | XSlope (%)              |
| N/A                    | Flare Type LT         | N/A   | N/A               | Flare | Type RT                 |
| N/A                    | Flare Slope LT (%)    | N/A   | N/A               | Flare | Slope RT (%)            |
| N/A                    | Flare Traversable LT? | N/A   | N/A               | Flare | Traversable RT?         |
| N/A                    | Landing Length (in)   | N/A   | N/A               | DWS   | Provided?               |
| N/A                    | Landing Width (in)    | N/A   | N/A               | DWS   | Contrast?               |
| N/A                    | Landing Slope (%)     | N/A   | N/A               | DWS   | Length (in)             |
| N/A                    | Landing X Slope (%)   | N/A   | N/A               | DWS   | Full Width?             |
| N/A                    | Landing Curb? (Y/N)   | N/A   | N/A               | DWS   | Offset (in)             |
| N/A                    | Shared Landing?       | N/A   |                   |       |                         |
| N/A                    | Gutter Ponding?       | N/A   | N/A               | Gutte | er Slope (%)            |
| N/A                    | Gutter Lip Ht (in)    | N/A   | N/A               | Gutte | er X Slope (%)          |
| N/A                    | Painted X Walk1?      | Yes   | N/A               | Paint | ed X Walk2?             |
|                        | X Walk 1 Direction    | To NW |                   | X Wa  | lk 2 Direction          |
| N/A                    | X Walk 1 Width (in)   | 101.0 | N/A               | X Wa  | lk 2 Width (in)         |
|                        | X Walk 1 Slope (%)    | 0.8   |                   | X Wa  | lk 2 Slope (%)          |
|                        | X Walk 1 X Slope (%)  | 1.2   |                   | X Wa  | lk 2 X Slope (%)        |
| N/A                    | Ramp inside XWalk1?   | Yes   | N/A               | Ram   | o inside XWalk2?        |
|                        | Road Slope (%)        | 3.0   | N/A               | Clear | Space?                  |
|                        | Road X Slope (%)      | 2.3   | N/A               | Clear | Space to XWalk (in)     |
| N/A                    | Any Obstructions?     | N/A   | N/A               | Storn | n Grate/Utility Hazard? |
|                        | Obstruction Type      |       |                   | Storn | n Grate/Utility Type    |