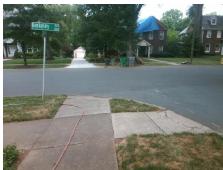

Intersection ID: 14258 Main Street: BERKELEY AV **Cross Street: LAFAYETTE AV** Location: NE Initial Pass/Fail: Fail **Overall Compliance: No** ADA ID: 0EC670A76A07 Ramp Type: Directional1 Severity Score: 16.25

N/A

N/A

Flare Traversable LT?

X Walk 1 X Slope (%)

Ramp inside XWalk1?

Any Obstructions?

**Obstruction Type** 

**LAFAYETTE AV** Street 1 Name Stop Condition-Street 1 StopSign N/A Street 2 Name Stop Condition-Street 2 N/A