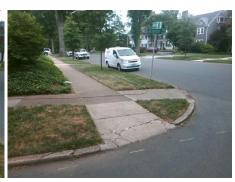

Intersection ID: 14258 Main Street: BERKELEY AV **Cross Street: LAFAYETTE AV** Location: NE Initial Pass/Fail: Fail **Overall Compliance: No** ADA ID: 0EC670A76A07 Ramp Type: Directional1 Severity Score: 16.25

N/A

N/A

Flare Traversable LT?

X Walk 1 X Slope (%)

Ramp inside XWalk1?

Any Obstructions?

**Obstruction Type** 

**LAFAYETTE AV** Street 1 Name Stop Condition-Street 1 StopSign N/A Street 2 Name Stop Condition-Street 2 N/A