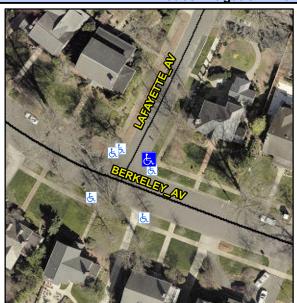

Intersection ID: 14258 Main Street: BERKELEY AV **Cross Street: LAFAYETTE AV** Location: NE Initial Pass/Fail: Fail **Overall Compliance: No** ADA ID: 0EC670A76A07 Ramp Type: Directional1 Severity Score: 16.25

N/A

N/A

Flare Traversable LT?

X Walk 1 X Slope (%)

Ramp inside XWalk1?

Any Obstructions?

**Obstruction Type** 

**LAFAYETTE AV** Street 1 Name Stop Condition-Street 1 StopSign N/A Street 2 Name Stop Condition-Street 2 N/A