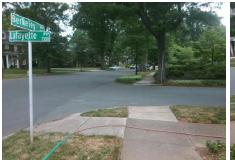

Intersection ID: 14258 Main Street: BERKELEY AV **Cross Street: LAFAYETTE AV** Location: NE Initial Pass/Fail: Fail **Overall Compliance: No** ADA ID: 0EC670A76A07 Ramp Type: Directional1 Severity Score: 16.25

N/A

N/A

Flare Traversable LT?

X Walk 1 X Slope (%)

Ramp inside XWalk1?

Any Obstructions?

**Obstruction Type** 

**LAFAYETTE AV** Street 1 Name Stop Condition-Street 1 StopSign N/A Street 2 Name Stop Condition-Street 2 N/A