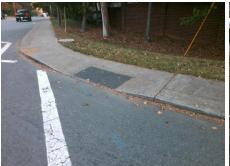

## Field Measurements/Component Compliance

**BRIAR CREEK RD** Street 1 Name Signal Stop Condition-Street 2 N/A Street 2 Name Stop Condition-Street 1 N/A Possible Solutions: Remove & Replace Entire Ramp. Surveyor Notes: N/A PROW/ADA: R304.2.2

Total Cost: 1850.00

Compliance Description Data Compliance Description Data No Ramp Slope (%) N/A Ramp Length (in) 48.0 9.9 Yes Ramp XSlope (%) Yes Ramp Width (in) 48.0 1.6 N/A N/A Flare Type LT N/A Flare Type RT N/A N/A N/A N/A Flare Slope RT (%) N/A Flare Slope LT (%) N/A Flare Traversable LT? N/A N/A Flare Traversable RT? N/A N/A N/A N/A **DWS Provided?** N/A Landing Length (in) N/A Landing Width (in) N/A N/A **DWS Contrast?** N/A N/A N/A N/A Landing Slope (%) DWS Length (in) N/A N/A Landing X Slope (%) N/A N/A DWS Full Width? N/A N/A Landing Curb? (Y/N) N/A N/A DWS Offset (in) N/A N/A N/A Shared Landing? N/A **Gutter Ponding?** N/A N/A Gutter Slope (%) N/A N/A Gutter Lip Ht (in) N/A N/A Gutter X Slope (%) N/A N/A Painted X Walk1? Yes N/A Painted X Walk2? N/A X Walk 1 Direction To SE X Walk 2 Direction N/A N/A 109.0 N/A X Walk 1 Width (in) X Walk 2 Width (in) N/A X Walk 1 Slope (%) 1.5 X Walk 2 Slope (%) N/A X Walk 1 X Slope (%) 3.9 X Walk 2 X Slope (%) N/A N/A N/A Ramp inside XWalk2? Ramp inside XWalk1? Yes N/A Road Slope (%) N/A N/A Clear Space? N/A Road X Slope (%) N/A N/A Clear Space to XWalk (in) N/A N/A N/A Any Obstructions? N/A Storm Grate/Utility Hazard? N/A **Obstruction Type** Storm Grate/Utility Type N/A N/A