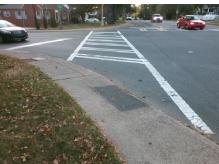

## Field Measurements/Component Compliance

**BRIAR CREEK RD** Street 1 Name Signal Stop Condition-Street 2 N/A Street 2 Name Stop Condition-Street 1 N/A Possible Solutions: Remove & Replace Entire Ramp. Surveyor Notes: N/A PROW/ADA: R304.2.2

Total Cost: 1850.00

Compliance Description Data Compliance Description Data No Ramp Slope (%) N/A Ramp Length (in) 48.0 9.9 Yes Ramp XSlope (%) Yes Ramp Width (in) 48.0 1.6 N/A N/A Flare Type LT N/A Flare Type RT N/A N/A N/A N/A Flare Slope RT (%) N/A Flare Slope LT (%) N/A Flare Traversable LT? N/A N/A Flare Traversable RT? N/A N/A N/A N/A **DWS Provided?** N/A Landing Length (in) N/A Landing Width (in) N/A N/A **DWS Contrast?** N/A N/A N/A N/A Landing Slope (%) DWS Length (in) N/A N/A Landing X Slope (%) N/A N/A DWS Full Width? N/A N/A Landing Curb? (Y/N) N/A N/A DWS Offset (in) N/A N/A N/A Shared Landing? N/A **Gutter Ponding?** N/A N/A Gutter Slope (%) N/A N/A Gutter Lip Ht (in) N/A N/A Gutter X Slope (%) N/A N/A Painted X Walk1? Yes N/A Painted X Walk2? N/A X Walk 1 Direction To SE X Walk 2 Direction N/A N/A 109.0 N/A X Walk 1 Width (in) X Walk 2 Width (in) N/A X Walk 1 Slope (%) 1.5 X Walk 2 Slope (%) N/A X Walk 1 X Slope (%) 3.9 X Walk 2 X Slope (%) N/A N/A N/A Ramp inside XWalk2? Ramp inside XWalk1? Yes N/A Road Slope (%) N/A N/A Clear Space? N/A Road X Slope (%) N/A N/A Clear Space to XWalk (in) N/A N/A N/A Any Obstructions? N/A Storm Grate/Utility Hazard? N/A **Obstruction Type** Storm Grate/Utility Type N/A N/A