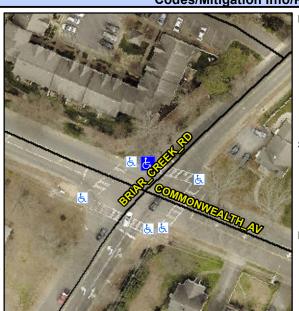

## **Access Compliance Report Public Rights-of-Way** (Curb Ramps)

Intersection ID: 14396 Main Street: BRIAR CREEK RD **Cross Street: COMMONWEALTH AV** Location: Ν **Overall Compliance: No Severity Score:** 12.5 ADA ID: 0ECC117A8205 Ramp Type: Perp Initial Pass/Fail: Fail

## Field Measurements/Component Compliance

**BRIAR CREEK RD** Street 1 Name Signal Stop Condition-Street 2 N/A Street 2 Name Stop Condition-Street 1 N/A Possible Solutions: Remove & Replace Entire Ramp. Surveyor Notes: N/A PROW/ADA: R304.2.2