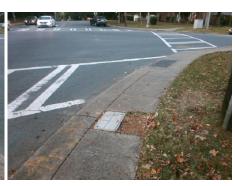

## Field Measurements/Component Compliance

**BRIAR CREEK RD** Street 1 Name Signal Stop Condition-Street 2 N/A Street 2 Name Stop Condition-Street 1 N/A Possible Solutions: Remove & Replace Entire Ramp. Surveyor Notes: N/A PROW/ADA: R304.2.2

Total Cost: 1850.00

Compliance Description Data Compliance Description Data No Ramp Slope (%) N/A Ramp Length (in) 48.0 9.9 Yes Ramp XSlope (%) Yes Ramp Width (in) 48.0 1.6 N/A N/A Flare Type LT N/A Flare Type RT N/A N/A N/A N/A Flare Slope RT (%) N/A Flare Slope LT (%) N/A Flare Traversable LT? N/A N/A Flare Traversable RT? N/A N/A N/A N/A **DWS Provided?** N/A Landing Length (in) N/A Landing Width (in) N/A N/A **DWS Contrast?** N/A N/A N/A N/A Landing Slope (%) DWS Length (in) N/A N/A Landing X Slope (%) N/A N/A DWS Full Width? N/A N/A Landing Curb? (Y/N) N/A N/A DWS Offset (in) N/A N/A N/A Shared Landing? N/A **Gutter Ponding?** N/A N/A Gutter Slope (%) N/A N/A Gutter Lip Ht (in) N/A N/A Gutter X Slope (%) N/A N/A Painted X Walk1? Yes N/A Painted X Walk2? N/A X Walk 1 Direction To SE X Walk 2 Direction N/A N/A 109.0 N/A X Walk 1 Width (in) X Walk 2 Width (in) N/A X Walk 1 Slope (%) 1.5 X Walk 2 Slope (%) N/A X Walk 1 X Slope (%) 3.9 X Walk 2 X Slope (%) N/A N/A N/A Ramp inside XWalk2? Ramp inside XWalk1? Yes N/A Road Slope (%) N/A N/A Clear Space? N/A Road X Slope (%) N/A N/A Clear Space to XWalk (in) N/A N/A N/A Any Obstructions? N/A Storm Grate/Utility Hazard? N/A **Obstruction Type** Storm Grate/Utility Type N/A N/A