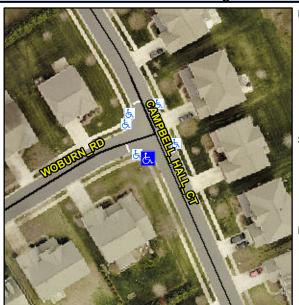

## **Access Compliance Report Public Rights-of-Way** (Curb Ramps)

Intersection ID: 49926 Main Street: CAMPBELL HALL CT Cross Street: WOBURN RD Location: Initial Pass/Fail: Fail **Overall Compliance: No** ADA ID: 0ECF6B653A7A Ramp Type: Perp Severity Score: 21.25

Flare Traversable LT?

Flare Type LT

**CAMPBELL HALL CT** Street 1 Name Stop Condition-Street 2 StopSign N/A Street 2 Name Stop Condition-Street 1 N/A Possible Solutions: Compliance Description N/A Remove & Replace Entire Ramp. No N/A N/A N/A N/A Surveyor Notes: N/A N/A N/A N/A N/A N/A PROW/ADA: N/A Not Found, R304.5.1, R304.2.2 N/A N/A N/A