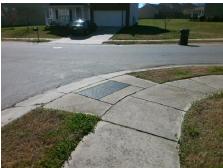

## Access Compliance Report Public Rights-of-Way (Curb Ramps)

Intersection ID: 44453 Main Street: BAYVIEW\_PY Cross Street: RUMNEY\_CT Location: NW

ADA ID: 0ED4616FBC32 Ramp Type: BlendTrans1 Initial Pass/Fail: Fail Overall Compliance: No Severity Score: 8.75

## Field Measurements/Component Compliance

Street 1 Name
Stop Condition-Street 1
Street 2 Name
Stop Condition-Street 2

RUMNEY CT None BAYVIEW PY StopSign

| ossible Solution                                                         |   |  |  |  |  |  |   |
|--------------------------------------------------------------------------|---|--|--|--|--|--|---|
| Possible Solutions:                                                      | 9 |  |  |  |  |  |   |
| Remove & Replace Curb Ramp With Two New Directional Ramps or Equivalent. |   |  |  |  |  |  |   |
|                                                                          |   |  |  |  |  |  | ı |
|                                                                          |   |  |  |  |  |  | I |
|                                                                          | ı |  |  |  |  |  |   |
| Surveyor Notes:                                                          | ı |  |  |  |  |  |   |
| N/A                                                                      | I |  |  |  |  |  |   |
|                                                                          | ı |  |  |  |  |  |   |
|                                                                          | I |  |  |  |  |  |   |
|                                                                          | ı |  |  |  |  |  |   |
| PROW/ADA:                                                                | ı |  |  |  |  |  |   |
| Not Found, R304.5.1                                                      | ı |  |  |  |  |  |   |
|                                                                          | I |  |  |  |  |  |   |
|                                                                          |   |  |  |  |  |  |   |
|                                                                          |   |  |  |  |  |  |   |
|                                                                          |   |  |  |  |  |  |   |

Total Cost: \$ 3200.00

| Compliance Description |                       | Data | Compliance Description |                             | Data |
|------------------------|-----------------------|------|------------------------|-----------------------------|------|
| N/A                    | Ramp Length (in)      | 49.5 | Yes                    | BlendTrans Slope (%)        | 2.6  |
| No                     | Ramp Width (in)       | 47.5 | Yes                    | BlendTrans XSlope (%)       | 1.7  |
| N/A                    | Flare Type LT         | N/A  | N/A                    | Flare Type RT               | N/A  |
| N/A                    | Flare Slope LT (%)    | N/A  | N/A                    | Flare Slope RT (%)          | N/A  |
| N/A                    | Flare Traversable LT? | N/A  | N/A                    | Flare Traversable RT?       | N/A  |
| N/A                    | Landing Length (in)   | N/A  | N/A                    | DWS Provided?               | N/A  |
| N/A                    | Landing Width (in)    | N/A  | N/A                    | DWS Contrast?               | N/A  |
| N/A                    | Landing Slope (%)     | N/A  | N/A                    | DWS Length (in)             | N/A  |
| N/A                    | Landing X Slope (%)   | N/A  | N/A                    | DWS Full Width?             | N/A  |
| N/A                    | Landing Curb? (Y/N)   | N/A  | N/A                    | DWS Offset (in)             | N/A  |
| N/A                    | Shared Landing?       | N/A  |                        |                             |      |
| N/A                    | Gutter Ponding?       | N/A  | N/A                    | Gutter Slope (%)            | N/A  |
| N/A                    | Gutter Lip Ht (in)    | N/A  | N/A                    | Gutter X Slope (%)          | N/A  |
| N/A                    | Painted X Walk1?      | No   | N/A                    | Painted X Walk2?            | No   |
|                        | X Walk 1 Direction    | To S |                        | X Walk 2 Direction          | To E |
|                        | X Walk 1 Width (in)   | N/A  |                        | X Walk 2 Width (in)         | N/A  |
|                        | X Walk 1 Slope (%)    | 0.6  |                        | X Walk 2 Slope (%)          | 0.7  |
|                        | X Walk 1 X Slope (%)  | 0.2  |                        | X Walk 2 X Slope (%)        | 1.4  |
| N/A                    | Ramp inside XWalk1?   | N/A  | N/A                    | Ramp inside XWalk2?         | N/A  |
|                        | Road Slope (%)        | 0.8  |                        | Clear Space?                | N/A  |
|                        | Road X Slope (%)      | 0.6  | N/A                    | Clear Space to XWalk (in)   | N/A  |
| N/A                    | Any Obstructions?     | N/A  | N/A                    | Storm Grate/Utility Hazard? | N/A  |
|                        | Obstruction Type      |      | l                      | Storm Grate/Utility Type    |      |
|                        |                       | N/A  |                        |                             | N/A  |
|                        |                       |      | Yes                    | Surface Condition? (G/P)    | Good |
|                        |                       |      |                        |                             |      |