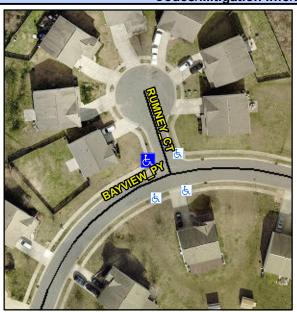

## Access Compliance Report Public Rights-of-Way (Curb Ramps)

Intersection ID: 44453 Main Street: BAYVIEW\_PY Cross Street: RUMNEY\_CT Location: NW

ADA ID: 0ED4616FBC32 Ramp Type: BlendTrans1 Initial Pass/Fail: Fail Overall Compliance: No Severity Score: 8.75

## Field Measurements/Component Compliance

Street 1 Name
Stop Condition-Street 1
Street 2 Name
Stop Condition-Street 2

RUMNEY CT None BAYVIEW PY StopSign

| ossible Solution                                                         |   |  |  |  |  |  |   |
|--------------------------------------------------------------------------|---|--|--|--|--|--|---|
| Possible Solutions:                                                      | 9 |  |  |  |  |  |   |
| Remove & Replace Curb Ramp With Two New Directional Ramps or Equivalent. |   |  |  |  |  |  |   |
|                                                                          |   |  |  |  |  |  | ı |
|                                                                          |   |  |  |  |  |  | I |
|                                                                          | ı |  |  |  |  |  |   |
| Surveyor Notes:                                                          | ı |  |  |  |  |  |   |
| N/A                                                                      | I |  |  |  |  |  |   |
|                                                                          | ı |  |  |  |  |  |   |
|                                                                          | I |  |  |  |  |  |   |
|                                                                          | ı |  |  |  |  |  |   |
| PROW/ADA:                                                                | ı |  |  |  |  |  |   |
| Not Found, R304.5.1                                                      | ı |  |  |  |  |  |   |
|                                                                          | I |  |  |  |  |  |   |
|                                                                          |   |  |  |  |  |  |   |
|                                                                          |   |  |  |  |  |  |   |
|                                                                          |   |  |  |  |  |  |   |