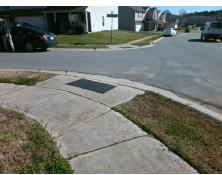

## Access Compliance Report Public Rights-of-Way (Curb Ramps)

Intersection ID: 44453 Main Street: BAYVIEW\_PY Cross Street: RUMNEY\_CT Location: NW

ADA ID: 0ED4616FBC32 Ramp Type: BlendTrans1 Initial Pass/Fail: Fail Overall Compliance: No Severity Score: 8.75

## Field Measurements/Component Compliance

Street 1 Name
Stop Condition-Street 1
Street 2 Name
Stop Condition-Street 2

RUMNEY CT None BAYVIEW PY StopSign

| ossible Solution                                                         |   |  |  |  |  |  |   |
|--------------------------------------------------------------------------|---|--|--|--|--|--|---|
| Possible Solutions:                                                      | 9 |  |  |  |  |  |   |
| Remove & Replace Curb Ramp With Two New Directional Ramps or Equivalent. |   |  |  |  |  |  |   |
|                                                                          |   |  |  |  |  |  | ı |
|                                                                          |   |  |  |  |  |  | I |
|                                                                          | ı |  |  |  |  |  |   |
| Surveyor Notes:                                                          | ı |  |  |  |  |  |   |
| N/A                                                                      | I |  |  |  |  |  |   |
|                                                                          | ı |  |  |  |  |  |   |
|                                                                          | I |  |  |  |  |  |   |
|                                                                          | ı |  |  |  |  |  |   |
| PROW/ADA:                                                                | ı |  |  |  |  |  |   |
| Not Found, R304.5.1                                                      | ı |  |  |  |  |  |   |
|                                                                          | I |  |  |  |  |  |   |
|                                                                          |   |  |  |  |  |  |   |
|                                                                          |   |  |  |  |  |  |   |
|                                                                          |   |  |  |  |  |  |   |

Total Cost: \$ 3200.00

| Compliance Description |                       | Data | Compliance Description |                             | Data |
|------------------------|-----------------------|------|------------------------|-----------------------------|------|
| N/A                    | Ramp Length (in)      | 49.5 | Yes                    | BlendTrans Slope (%)        | 2.6  |
| No                     | Ramp Width (in)       | 47.5 | Yes                    | BlendTrans XSlope (%)       | 1.7  |
| N/A                    | Flare Type LT         | N/A  | N/A                    | Flare Type RT               | N/A  |
| N/A                    | Flare Slope LT (%)    | N/A  | N/A                    | Flare Slope RT (%)          | N/A  |
| N/A                    | Flare Traversable LT? | N/A  | N/A                    | Flare Traversable RT?       | N/A  |
| N/A                    | Landing Length (in)   | N/A  | N/A                    | DWS Provided?               | N/A  |
| N/A                    | Landing Width (in)    | N/A  | N/A                    | DWS Contrast?               | N/A  |
| N/A                    | Landing Slope (%)     | N/A  | N/A                    | DWS Length (in)             | N/A  |
| N/A                    | Landing X Slope (%)   | N/A  | N/A                    | DWS Full Width?             | N/A  |
| N/A                    | Landing Curb? (Y/N)   | N/A  | N/A                    | DWS Offset (in)             | N/A  |
| N/A                    | Shared Landing?       | N/A  |                        |                             |      |
| N/A                    | Gutter Ponding?       | N/A  | N/A                    | Gutter Slope (%)            | N/A  |
| N/A                    | Gutter Lip Ht (in)    | N/A  | N/A                    | Gutter X Slope (%)          | N/A  |
| N/A                    | Painted X Walk1?      | No   | N/A                    | Painted X Walk2?            | No   |
|                        | X Walk 1 Direction    | To S |                        | X Walk 2 Direction          | To E |
|                        | X Walk 1 Width (in)   | N/A  |                        | X Walk 2 Width (in)         | N/A  |
|                        | X Walk 1 Slope (%)    | 0.6  |                        | X Walk 2 Slope (%)          | 0.7  |
|                        | X Walk 1 X Slope (%)  | 0.2  |                        | X Walk 2 X Slope (%)        | 1.4  |
| N/A                    | Ramp inside XWalk1?   | N/A  | N/A                    | Ramp inside XWalk2?         | N/A  |
|                        | Road Slope (%)        | 0.8  |                        | Clear Space?                | N/A  |
|                        | Road X Slope (%)      | 0.6  | N/A                    | Clear Space to XWalk (in)   | N/A  |
| N/A                    | Any Obstructions?     | N/A  | N/A                    | Storm Grate/Utility Hazard? | N/A  |
|                        | Obstruction Type      |      | l                      | Storm Grate/Utility Type    |      |
|                        |                       | N/A  |                        |                             | N/A  |
|                        |                       |      | Yes                    | Surface Condition? (G/P)    | Good |
|                        |                       |      |                        |                             |      |