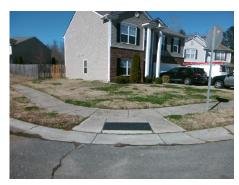

## Access Compliance Report Public Rights-of-Way (Curb Ramps)

Intersection ID: 44453 Main Street: BAYVIEW\_PY Cross Street: RUMNEY\_CT Location: NW

ADA ID: 0ED4616FBC32 Ramp Type: BlendTrans1 Initial Pass/Fail: Fail Overall Compliance: No Severity Score: 8.75

## Field Measurements/Component Compliance

Street 1 Name
Stop Condition-Street 1
Street 2 Name
Stop Condition-Street 2

RUMNEY CT None BAYVIEW PY StopSign

| ossible Solution                                                         |   |  |  |  |  |  |   |
|--------------------------------------------------------------------------|---|--|--|--|--|--|---|
| Possible Solutions:                                                      | 9 |  |  |  |  |  |   |
| Remove & Replace Curb Ramp With Two New Directional Ramps or Equivalent. |   |  |  |  |  |  |   |
|                                                                          |   |  |  |  |  |  | ı |
|                                                                          |   |  |  |  |  |  | I |
|                                                                          | ı |  |  |  |  |  |   |
| Surveyor Notes:                                                          | ı |  |  |  |  |  |   |
| N/A                                                                      | I |  |  |  |  |  |   |
|                                                                          | ı |  |  |  |  |  |   |
|                                                                          | I |  |  |  |  |  |   |
|                                                                          | ı |  |  |  |  |  |   |
| PROW/ADA:                                                                | ı |  |  |  |  |  |   |
| Not Found, R304.5.1                                                      | ı |  |  |  |  |  |   |
|                                                                          | I |  |  |  |  |  |   |
|                                                                          |   |  |  |  |  |  |   |
|                                                                          |   |  |  |  |  |  |   |
|                                                                          |   |  |  |  |  |  |   |

Total Cost: \$ 3200.00

| Compliance Description |                       | Data | Compliance Description |                             | Data |
|------------------------|-----------------------|------|------------------------|-----------------------------|------|
| N/A                    | Ramp Length (in)      | 49.5 | Yes                    | BlendTrans Slope (%)        | 2.6  |
| No                     | Ramp Width (in)       | 47.5 | Yes                    | BlendTrans XSlope (%)       | 1.7  |
| N/A                    | Flare Type LT         | N/A  | N/A                    | Flare Type RT               | N/A  |
| N/A                    | Flare Slope LT (%)    | N/A  | N/A                    | Flare Slope RT (%)          | N/A  |
| N/A                    | Flare Traversable LT? | N/A  | N/A                    | Flare Traversable RT?       | N/A  |
| N/A                    | Landing Length (in)   | N/A  | N/A                    | DWS Provided?               | N/A  |
| N/A                    | Landing Width (in)    | N/A  | N/A                    | DWS Contrast?               | N/A  |
| N/A                    | Landing Slope (%)     | N/A  | N/A                    | DWS Length (in)             | N/A  |
| N/A                    | Landing X Slope (%)   | N/A  | N/A                    | DWS Full Width?             | N/A  |
| N/A                    | Landing Curb? (Y/N)   | N/A  | N/A                    | DWS Offset (in)             | N/A  |
| N/A                    | Shared Landing?       | N/A  |                        |                             |      |
| N/A                    | Gutter Ponding?       | N/A  | N/A                    | Gutter Slope (%)            | N/A  |
| N/A                    | Gutter Lip Ht (in)    | N/A  | N/A                    | Gutter X Slope (%)          | N/A  |
| N/A                    | Painted X Walk1?      | No   | N/A                    | Painted X Walk2?            | No   |
|                        | X Walk 1 Direction    | To S |                        | X Walk 2 Direction          | To E |
|                        | X Walk 1 Width (in)   | N/A  |                        | X Walk 2 Width (in)         | N/A  |
|                        | X Walk 1 Slope (%)    | 0.6  |                        | X Walk 2 Slope (%)          | 0.7  |
|                        | X Walk 1 X Slope (%)  | 0.2  |                        | X Walk 2 X Slope (%)        | 1.4  |
| N/A                    | Ramp inside XWalk1?   | N/A  | N/A                    | Ramp inside XWalk2?         | N/A  |
|                        | Road Slope (%)        | 0.8  |                        | Clear Space?                | N/A  |
|                        | Road X Slope (%)      | 0.6  | N/A                    | Clear Space to XWalk (in)   | N/A  |
| N/A                    | Any Obstructions?     | N/A  | N/A                    | Storm Grate/Utility Hazard? | N/A  |
|                        | Obstruction Type      |      | l                      | Storm Grate/Utility Type    |      |
|                        |                       | N/A  |                        |                             | N/A  |
|                        |                       |      | Yes                    | Surface Condition? (G/P)    | Good |
|                        |                       |      |                        |                             |      |