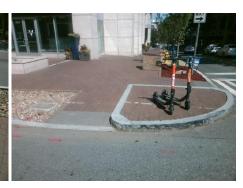

## Field Measurements/Component Compliance

Street 1 Name W 5TH ST
Stop Condition-Street 2 None
Street 2 Name N/A
Stop Condition-Street 1 N/A

| 1 COCIDIO COIGGOTO:                                   |
|-------------------------------------------------------|
| Remove & Replace Entire Ramp.                         |
|                                                       |
|                                                       |
|                                                       |
| 3                                                     |
| Surveyor Notes:                                       |
| N/A                                                   |
|                                                       |
|                                                       |
| PROW/ADA:                                             |
| Not Found, R304.2.2-Perp, R304.3.2-<br>Para, R304.2.3 |
| 1 414, 1304.2.3                                       |
|                                                       |
|                                                       |
|                                                       |