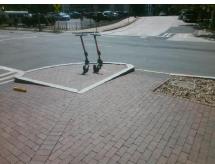

## Field Measurements/Component Compliance

Street 1 Name W 5TH ST
Stop Condition-Street 2 None
Street 2 Name N/A
Stop Condition-Street 1 N/A

| 1 COCIDIO COIGGOTO:                                   |
|-------------------------------------------------------|
| Remove & Replace Entire Ramp.                         |
|                                                       |
|                                                       |
|                                                       |
| 3                                                     |
| Surveyor Notes:                                       |
| N/A                                                   |
|                                                       |
|                                                       |
| PROW/ADA:                                             |
| Not Found, R304.2.2-Perp, R304.3.2-<br>Para, R304.2.3 |
| 1 414, 1304.2.3                                       |
|                                                       |
|                                                       |
|                                                       |