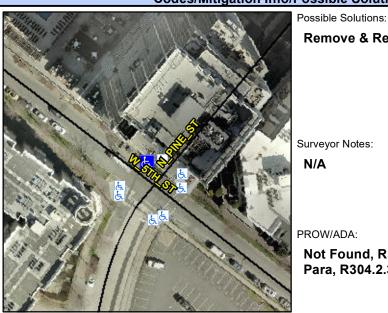

## Access Compliance Report Public Rights-of-Way (Curb Ramps)

Intersection ID: 11882 Main Street: N\_PINE\_ST Cross Street: W\_5TH\_ST Location: N

ADA ID: 0ED5239B0FA5 Ramp Type: Perp Initial Pass/Fail: Pass Overall Compliance: No Severity Score: 5

## Codes/Mitigation Info/Possible Solution

## Field Measurements/Component Compliance

Street 1 Name W 5TH ST
Stop Condition-Street 2 None
Street 2 Name N/A
Stop Condition-Street 1 N/A

| 1 COCIDIO COIGGOTO:                                   |
|-------------------------------------------------------|
| Remove & Replace Entire Ramp.                         |
|                                                       |
|                                                       |
|                                                       |
| 3                                                     |
| Surveyor Notes:                                       |
| N/A                                                   |
|                                                       |
|                                                       |
| PROW/ADA:                                             |
| Not Found, R304.2.2-Perp, R304.3.2-<br>Para, R304.2.3 |
| 1 414, 1304.2.3                                       |
|                                                       |
|                                                       |
|                                                       |