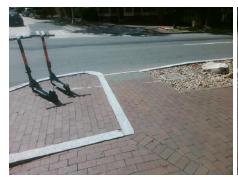

## Field Measurements/Component Compliance

Street 1 Name W 5TH ST
Stop Condition-Street 2 None
Street 2 Name N/A
Stop Condition-Street 1 N/A

| 1 COCIDIO COIGGOTO:                                   |
|-------------------------------------------------------|
| Remove & Replace Entire Ramp.                         |
|                                                       |
|                                                       |
|                                                       |
| 3                                                     |
| Surveyor Notes:                                       |
| N/A                                                   |
|                                                       |
|                                                       |
| PROW/ADA:                                             |
| Not Found, R304.2.2-Perp, R304.3.2-<br>Para, R304.2.3 |
| 1 414, 1304.2.3                                       |
|                                                       |
|                                                       |
|                                                       |