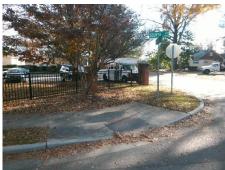

Surveyor Notes:

N/A

PROW/ADA:

Not Found, R304.5.1, R304.2.2

| Comp  | liance Description    | Data | Comp | liance | Description             | Data |
|-------|-----------------------|------|------|--------|-------------------------|------|
| N/A   | Ramp Length (in)      | 35.0 | No   | Ramp   | Slope (%)               | 9.5  |
| No    | Ramp Width (in)       | 43.0 | Yes  | Ramp   | XSlope (%)              | 1.0  |
| N/A   | Flare Type LT         | N/A  | N/A  | Flare  | Type RT                 | N/A  |
| N/A   | Flare Slope LT (%)    | N/A  | N/A  | Flare  | Slope RT (%)            | N/A  |
| N/A   | Flare Traversable LT? | N/A  | N/A  | Flare  | Traversable RT?         | N/A  |
| N/A   | Landing Length (in)   | N/A  | N/A  | DWS    | Provided?               | N/A  |
| N/A   | Landing Width (in)    | N/A  | N/A  | DWS    | Contrast?               | N/A  |
| N/A   | Landing Slope (%)     | N/A  | N/A  | DWS    | Length (in)             | N/A  |
| N/A   | Landing X Slope (%)   | N/A  | N/A  | DWS    | Full Width?             | N/A  |
| N/A   | Landing Curb? (Y/N)   | N/A  | N/A  | DWS    | Offset (in)             | N/A  |
| N/A   | Shared Landing?       | N/A  |      |        |                         |      |
| N/A   | Gutter Ponding?       | N/A  | N/A  | Gutte  | r Slope (%)             | N/A  |
| N/A   | Gutter Lip Ht (in)    | N/A  | N/A  | Gutte  | r X Slope (%)           | N/A  |
| N/A   | Painted X Walk1?      | No   | N/A  | Paint  | ed X Walk2?             | No   |
|       | X Walk 1 Direction    | To W |      | X Wa   | lk 2 Direction          | To S |
| N/A   | X Walk 1 Width (in)   | N/A  | N/A  | X Wa   | lk 2 Width (in)         | N/A  |
|       | X Walk 1 Slope (%)    | 1.5  |      | X Wa   | lk 2 Slope (%)          | 1.0  |
|       | X Walk 1 X Slope (%)  | 0.2  |      | X Wa   | lk 2 X Slope (%)        | 2.5  |
| N/A   | Ramp inside XWalk1?   | N/A  | N/A  | Ram    | inside XWalk2?          | N/A  |
|       | Road Slope (%)        | 1.8  | N/A  | Clear  | Space?                  | N/A  |
|       | Road X Slope (%)      | 1.6  | N/A  | Clear  | Space to XWalk (in)     | N/A  |
| N/A   | Any Obstructions?     | N/A  | N/A  | Storn  | n Grate/Utility Hazard? | N/A  |
|       | Obstruction Type      |      | l    | Storn  | n Grate/Utility Type    |      |
|       |                       | N/A  |      |        |                         | N/A  |
|       |                       |      | Yes  | Surfa  | ce Condition? (G/P)     | Good |
| The . |                       |      |      |        |                         |      |