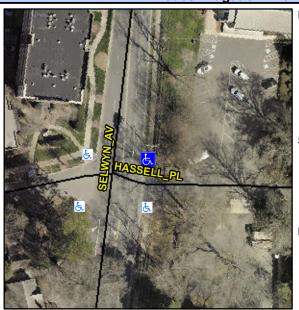

## Access Compliance Report Public Rights-of-Way (Curb Ramps)

Intersection ID: 18245 Main Street: HASSELL\_PL Cross Street: SELWYN\_AV Location: NE

ADA ID: 0ED585B6FBA7 Ramp Type: PerpDiag Initial Pass/Fail: Fail Overall Compliance: No Severity Score: 21.25

## Field Measurements/Component Compliance

Street 1 Name
SELWYN AV
Stop Condition-Street 2
None
Street 2 Name
HASSELL PL
Stop Condition-Street 1
StopSign

Possible Solutions:

Remove & Replace Curb Ramp With Two New Directional Ramps or Equivalent.