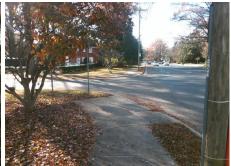

Surveyor Notes:

N/A

PROW/ADA:

Not Found, R304.5.1, R304.2.2

| Comp  | liance Description    | Data | Comp | liance | Description             | Data |
|-------|-----------------------|------|------|--------|-------------------------|------|
| N/A   | Ramp Length (in)      | 35.0 | No   | Ramp   | Slope (%)               | 9.5  |
| No    | Ramp Width (in)       | 43.0 | Yes  | Ramp   | XSlope (%)              | 1.0  |
| N/A   | Flare Type LT         | N/A  | N/A  | Flare  | Type RT                 | N/A  |
| N/A   | Flare Slope LT (%)    | N/A  | N/A  | Flare  | Slope RT (%)            | N/A  |
| N/A   | Flare Traversable LT? | N/A  | N/A  | Flare  | Traversable RT?         | N/A  |
| N/A   | Landing Length (in)   | N/A  | N/A  | DWS    | Provided?               | N/A  |
| N/A   | Landing Width (in)    | N/A  | N/A  | DWS    | Contrast?               | N/A  |
| N/A   | Landing Slope (%)     | N/A  | N/A  | DWS    | Length (in)             | N/A  |
| N/A   | Landing X Slope (%)   | N/A  | N/A  | DWS    | Full Width?             | N/A  |
| N/A   | Landing Curb? (Y/N)   | N/A  | N/A  | DWS    | Offset (in)             | N/A  |
| N/A   | Shared Landing?       | N/A  |      |        |                         |      |
| N/A   | Gutter Ponding?       | N/A  | N/A  | Gutte  | r Slope (%)             | N/A  |
| N/A   | Gutter Lip Ht (in)    | N/A  | N/A  | Gutte  | r X Slope (%)           | N/A  |
| N/A   | Painted X Walk1?      | No   | N/A  | Paint  | ed X Walk2?             | No   |
|       | X Walk 1 Direction    | To W |      | X Wa   | lk 2 Direction          | To S |
| N/A   | X Walk 1 Width (in)   | N/A  | N/A  | X Wa   | lk 2 Width (in)         | N/A  |
|       | X Walk 1 Slope (%)    | 1.5  |      | X Wa   | lk 2 Slope (%)          | 1.0  |
|       | X Walk 1 X Slope (%)  | 0.2  |      | X Wa   | lk 2 X Slope (%)        | 2.5  |
| N/A   | Ramp inside XWalk1?   | N/A  | N/A  | Ram    | inside XWalk2?          | N/A  |
|       | Road Slope (%)        | 1.8  | N/A  | Clear  | Space?                  | N/A  |
|       | Road X Slope (%)      | 1.6  | N/A  | Clear  | Space to XWalk (in)     | N/A  |
| N/A   | Any Obstructions?     | N/A  | N/A  | Storn  | n Grate/Utility Hazard? | N/A  |
|       | Obstruction Type      |      | l    | Storn  | n Grate/Utility Type    |      |
|       |                       | N/A  |      |        |                         | N/A  |
|       |                       |      | Yes  | Surfa  | ce Condition? (G/P)     | Good |
| The . |                       |      |      |        |                         |      |