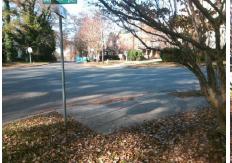

Surveyor Notes:

N/A

PROW/ADA:

Not Found, R304.5.1, R304.2.2

| Comp  | liance Description    | Data | Comp | liance | Description             | Data |
|-------|-----------------------|------|------|--------|-------------------------|------|
| N/A   | Ramp Length (in)      | 35.0 | No   | Ramp   | Slope (%)               | 9.5  |
| No    | Ramp Width (in)       | 43.0 | Yes  | Ramp   | XSlope (%)              | 1.0  |
| N/A   | Flare Type LT         | N/A  | N/A  | Flare  | Type RT                 | N/A  |
| N/A   | Flare Slope LT (%)    | N/A  | N/A  | Flare  | Slope RT (%)            | N/A  |
| N/A   | Flare Traversable LT? | N/A  | N/A  | Flare  | Traversable RT?         | N/A  |
| N/A   | Landing Length (in)   | N/A  | N/A  | DWS    | Provided?               | N/A  |
| N/A   | Landing Width (in)    | N/A  | N/A  | DWS    | Contrast?               | N/A  |
| N/A   | Landing Slope (%)     | N/A  | N/A  | DWS    | Length (in)             | N/A  |
| N/A   | Landing X Slope (%)   | N/A  | N/A  | DWS    | Full Width?             | N/A  |
| N/A   | Landing Curb? (Y/N)   | N/A  | N/A  | DWS    | Offset (in)             | N/A  |
| N/A   | Shared Landing?       | N/A  |      |        |                         |      |
| N/A   | Gutter Ponding?       | N/A  | N/A  | Gutte  | r Slope (%)             | N/A  |
| N/A   | Gutter Lip Ht (in)    | N/A  | N/A  | Gutte  | r X Slope (%)           | N/A  |
| N/A   | Painted X Walk1?      | No   | N/A  | Paint  | ed X Walk2?             | No   |
|       | X Walk 1 Direction    | To W |      | X Wa   | lk 2 Direction          | To S |
| N/A   | X Walk 1 Width (in)   | N/A  | N/A  | X Wa   | lk 2 Width (in)         | N/A  |
|       | X Walk 1 Slope (%)    | 1.5  |      | X Wa   | lk 2 Slope (%)          | 1.0  |
|       | X Walk 1 X Slope (%)  | 0.2  |      | X Wa   | lk 2 X Slope (%)        | 2.5  |
| N/A   | Ramp inside XWalk1?   | N/A  | N/A  | Ram    | inside XWalk2?          | N/A  |
|       | Road Slope (%)        | 1.8  | N/A  | Clear  | Space?                  | N/A  |
|       | Road X Slope (%)      | 1.6  | N/A  | Clear  | Space to XWalk (in)     | N/A  |
| N/A   | Any Obstructions?     | N/A  | N/A  | Storn  | n Grate/Utility Hazard? | N/A  |
|       | Obstruction Type      |      | l    | Storn  | n Grate/Utility Type    |      |
|       |                       | N/A  |      |        |                         | N/A  |
|       |                       |      | Yes  | Surfa  | ce Condition? (G/P)     | Good |
| The . |                       |      |      |        |                         |      |