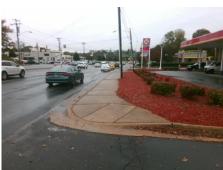

## Access Compliance Report Public Rights-of-Way (Curb Ramps)

Intersection ID: 10040201Main Street: TYVOLA\_RDCross Street: N/ALocation:NWADA ID: 0EE3A790BB7DRamp Type: PerpInitial Pass/Fail: FailOverall Compliance: NoSeverity Score: 22.5

|         | a single |    |  |
|---------|----------|----|--|
| (4) (A) |          | 8- |  |
| 1       |          |    |  |
|         | THE N    |    |  |

Total Cost:

1850.00

| Comp | liance Description    | Data  | Comp | liance Description          | Data |
|------|-----------------------|-------|------|-----------------------------|------|
| N/A  | Ramp Length (in)      | 62.0  | No   | Ramp Slope (%)              | 8.7  |
| No   | Ramp Width (in)       | 39.0  | No   | Ramp XSlope (%)             | 3.2  |
| N/A  | Flare Type LT         | N/A   | N/A  | Flare Type RT               | N/A  |
| N/A  | Flare Slope LT (%)    | N/A   | N/A  | Flare Slope RT (%)          | N/A  |
| N/A  | Flare Traversable LT? | N/A   | N/A  | Flare Traversable RT?       | N/A  |
| N/A  | Landing Length (in)   | N/A   | N/A  | DWS Provided?               | N/A  |
| N/A  | Landing Width (in)    | N/A   | N/A  | DWS Contrast?               | N/A  |
| N/A  | Landing Slope (%)     | N/A   | N/A  | DWS Length (in)             | N/A  |
| N/A  | Landing X Slope (%)   | N/A   | N/A  | DWS Full Width?             | N/A  |
| N/A  | Landing Curb? (Y/N)   | N/A   | N/A  | DWS Offset (in)             | N/A  |
| N/A  | Shared Landing?       | N/A   |      |                             |      |
| N/A  | Gutter Ponding?       | N/A   | N/A  | Gutter Slope (%)            | N/A  |
| N/A  | Gutter Lip Ht (in)    | N/A   | N/A  | Gutter X Slope (%)          | N/A  |
| N/A  | Painted X Walk1?      | No    | N/A  | Painted X Walk2?            | N/A  |
|      | X Walk 1 Direction    | To NE |      | X Walk 2 Direction          | N/A  |
| N/A  | X Walk 1 Width (in)   | N/A   | N/A  | X Walk 2 Width (in)         | N/A  |
|      | X Walk 1 Slope (%)    | 2.0   |      | X Walk 2 Slope (%)          | N/A  |
|      | X Walk 1 X Slope (%)  | 2.6   |      | X Walk 2 X Slope (%)        | N/A  |
| N/A  | Ramp inside XWalk1?   | N/A   | N/A  | Ramp inside XWalk2?         | N/A  |
|      | Road Slope (%)        | N/A   | N/A  | Clear Space?                | N/A  |
|      | Road X Slope (%)      | N/A   | N/A  | Clear Space to XWalk (in)   | N/A  |
| N/A  | Any Obstructions?     | N/A   | N/A  | Storm Grate/Utility Hazard? | N/A  |
|      | Obstruction Type      |       | l    | Storm Grate/Utility Type    |      |
|      |                       | N/A   |      |                             | N/A  |
|      |                       |       | Yes  | Surface Condition? (G/P)    | Good |
| 1    |                       |       |      |                             |      |