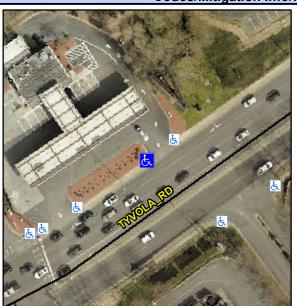

## Access Compliance Report Public Rights-of-Way (Curb Ramps)

Intersection ID: 10040201Main Street: TYVOLA\_RDCross Street: N/ALocation:NWADA ID: 0EE3A790BB7DRamp Type: PerpInitial Pass/Fail: FailOverall Compliance: NoSeverity Score: 22.5

## Field Measurements/Component Compliance

| Street 1 Name           | ENTRANCE |
|-------------------------|----------|
| Stop Condition-Street 2 | None     |
| Street 2 Name           | N/A      |
| Stop Condition-Street 1 | N/A      |