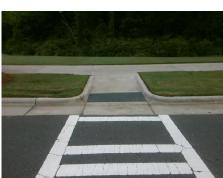

## Access Compliance Report Public Rights-of-Way (Curb Ramps)

Intersection ID: 52627 Main Street: PICASSO\_TERRACE\_LN Cross Street: CORMWELL\_LN Location: NE

ADA ID: 0EE476CC621B Ramp Type: Perp Initial Pass/Fail: Fail Overall Compliance: No Severity Score: 12.5

## Field Measurements/Component Compliance

Street 1 Name CORMWELL LN
Stop Condition-Street 2 None
Street 2 Name N/A
Stop Condition-Street 1 N/A

Possible Solutions:

Remove & Replace Entire Ramp.

N/A

N/A

N/A

Surveyor Notes: