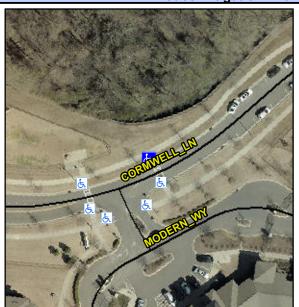

## Access Compliance Report Public Rights-of-Way (Curb Ramps)

Intersection ID: 52627 Main Street: PICASSO\_TERRACE\_LN Cross Street: CORMWELL\_LN Location: NE

ADA ID: 0EE476CC621B Ramp Type: Perp Initial Pass/Fail: Fail Overall Compliance: No Severity Score: 12.5

## Field Measurements/Component Compliance

Street 1 Name CORMWELL LN
Stop Condition-Street 2 None
Street 2 Name N/A
Stop Condition-Street 1 N/A

Possible Solutions:

Remove & Replace Entire Ramp.

N/A

N/A

N/A

Surveyor Notes: