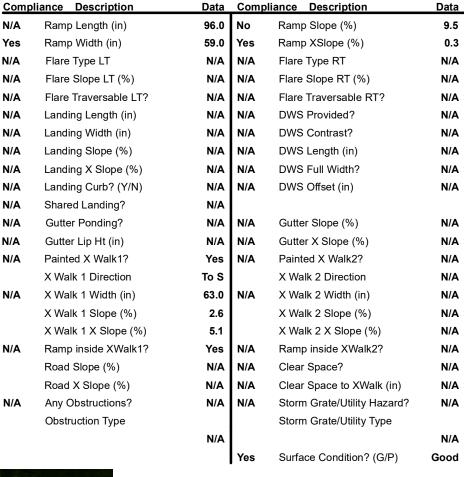

## Field Measurements/Component Compliance

Street 1 Name CORMWELL LN
Stop Condition-Street 2 None
Street 2 Name N/A
Stop Condition-Street 1 N/A

Possible Solutions:

Remove & Replace Entire Ramp.

N/A

N/A

N/A

Surveyor Notes:

N/A

N/A

N/A

N/A

PROW/ADA:

NOT Found, R304.2.2

N/A

N/A