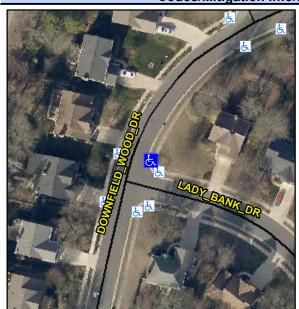

## Access Compliance Report Public Rights-of-Way (Curb Ramps)

Intersection ID: 2865Main Street:DOWNFIELD\_WOOD\_DRCross Street:LADY\_BANK\_DRLocation:EADA ID: 0EE5BC339809Ramp Type:PerpInitial Pass/Fail:FailOverall Compliance:NoSeverity Score:50