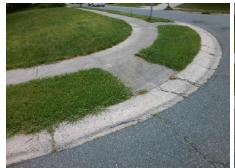

Total Cost: \$ 1850.00

| Field Measurements/Component Compliance |                       |      |                        |                             |      |  |
|-----------------------------------------|-----------------------|------|------------------------|-----------------------------|------|--|
| Compliance Description                  |                       | Data | Compliance Description |                             | Data |  |
| N/A                                     | Ramp Length (in)      | 48.0 | No                     | Ramp Slope (%)              | 19.1 |  |
| Yes                                     | Ramp Width (in)       | 48.0 | No                     | Ramp XSlope (%)             | 11.2 |  |
| N/A                                     | Flare Type LT         | N/A  | N/A                    | Flare Type RT               | N/A  |  |
| N/A                                     | Flare Slope LT (%)    | N/A  | N/A                    | Flare Slope RT (%)          | N/A  |  |
| N/A                                     | Flare Traversable LT? | N/A  | N/A                    | Flare Traversable RT?       | N/A  |  |
| N/A                                     | Landing Length (in)   | N/A  | N/A                    | DWS Provided?               | N/A  |  |
| N/A                                     | Landing Width (in)    | N/A  | N/A                    | DWS Contrast?               | N/A  |  |
| N/A                                     | Landing Slope (%)     | N/A  | N/A                    | DWS Length (in)             | N/A  |  |
| N/A                                     | Landing X Slope (%)   | N/A  | N/A                    | DWS Full Width?             | N/A  |  |
| N/A                                     | Landing Curb? (Y/N)   | N/A  | N/A                    | DWS Offset (in)             | N/A  |  |
| N/A                                     | Shared Landing?       | N/A  |                        |                             |      |  |
| N/A                                     | Gutter Ponding?       | N/A  | N/A                    | Gutter Slope (%)            | N/A  |  |
| N/A                                     | Gutter Lip Ht (in)    | N/A  | N/A                    | Gutter X Slope (%)          | N/A  |  |
| N/A                                     | Painted X Walk1?      | No   | N/A                    | Painted X Walk2?            | N/A  |  |
|                                         | X Walk 1 Direction    | To W |                        | X Walk 2 Direction          | N/A  |  |
| N/A                                     | X Walk 1 Width (in)   | N/A  | N/A                    | X Walk 2 Width (in)         | N/A  |  |
|                                         | X Walk 1 Slope (%)    | 7.0  |                        | X Walk 2 Slope (%)          | N/A  |  |
|                                         | X Walk 1 X Slope (%)  | 10.6 |                        | X Walk 2 X Slope (%)        | N/A  |  |
| N/A                                     | Ramp inside XWalk1?   | N/A  | N/A                    | Ramp inside XWalk2?         | N/A  |  |
|                                         | Road Slope (%)        | N/A  | N/A                    | Clear Space?                | N/A  |  |
|                                         | Road X Slope (%)      | N/A  | N/A                    | Clear Space to XWalk (in)   | N/A  |  |
| N/A                                     | Any Obstructions?     | N/A  | N/A                    | Storm Grate/Utility Hazard? | N/A  |  |
|                                         | Obstruction Type      |      |                        | Storm Grate/Utility Type    |      |  |
|                                         |                       | N/A  |                        |                             | N/A  |  |
|                                         |                       |      | Yes                    | Surface Condition? (G/P)    | Good |  |
| 100                                     |                       |      |                        |                             |      |  |