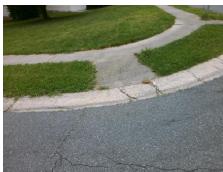

Total Cost: \$ 1850.00

| Field Measurements/Component Compliance |                       |      |                        |                             |      |  |
|-----------------------------------------|-----------------------|------|------------------------|-----------------------------|------|--|
| Compliance Description                  |                       | Data | Compliance Description |                             | Data |  |
| N/A                                     | Ramp Length (in)      | 48.0 | No                     | Ramp Slope (%)              | 19.1 |  |
| Yes                                     | Ramp Width (in)       | 48.0 | No                     | Ramp XSlope (%)             | 11.2 |  |
| N/A                                     | Flare Type LT         | N/A  | N/A                    | Flare Type RT               | N/A  |  |
| N/A                                     | Flare Slope LT (%)    | N/A  | N/A                    | Flare Slope RT (%)          | N/A  |  |
| N/A                                     | Flare Traversable LT? | N/A  | N/A                    | Flare Traversable RT?       | N/A  |  |
| N/A                                     | Landing Length (in)   | N/A  | N/A                    | DWS Provided?               | N/A  |  |
| N/A                                     | Landing Width (in)    | N/A  | N/A                    | DWS Contrast?               | N/A  |  |
| N/A                                     | Landing Slope (%)     | N/A  | N/A                    | DWS Length (in)             | N/A  |  |
| N/A                                     | Landing X Slope (%)   | N/A  | N/A                    | DWS Full Width?             | N/A  |  |
| N/A                                     | Landing Curb? (Y/N)   | N/A  | N/A                    | DWS Offset (in)             | N/A  |  |
| N/A                                     | Shared Landing?       | N/A  |                        |                             |      |  |
| N/A                                     | Gutter Ponding?       | N/A  | N/A                    | Gutter Slope (%)            | N/A  |  |
| N/A                                     | Gutter Lip Ht (in)    | N/A  | N/A                    | Gutter X Slope (%)          | N/A  |  |
| N/A                                     | Painted X Walk1?      | No   | N/A                    | Painted X Walk2?            | N/A  |  |
|                                         | X Walk 1 Direction    | To W |                        | X Walk 2 Direction          | N/A  |  |
| N/A                                     | X Walk 1 Width (in)   | N/A  | N/A                    | X Walk 2 Width (in)         | N/A  |  |
|                                         | X Walk 1 Slope (%)    | 7.0  |                        | X Walk 2 Slope (%)          | N/A  |  |
|                                         | X Walk 1 X Slope (%)  | 10.6 |                        | X Walk 2 X Slope (%)        | N/A  |  |
| N/A                                     | Ramp inside XWalk1?   | N/A  | N/A                    | Ramp inside XWalk2?         | N/A  |  |
|                                         | Road Slope (%)        | N/A  | N/A                    | Clear Space?                | N/A  |  |
|                                         | Road X Slope (%)      | N/A  | N/A                    | Clear Space to XWalk (in)   | N/A  |  |
| N/A                                     | Any Obstructions?     | N/A  | N/A                    | Storm Grate/Utility Hazard? | N/A  |  |
|                                         | Obstruction Type      |      |                        | Storm Grate/Utility Type    |      |  |
|                                         |                       | N/A  |                        |                             | N/A  |  |
|                                         |                       |      | Yes                    | Surface Condition? (G/P)    | Good |  |
| 100                                     |                       |      |                        |                             |      |  |