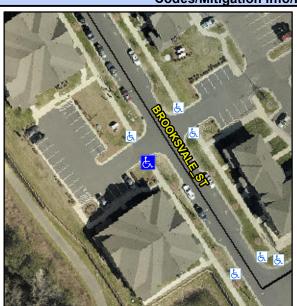

## Access Compliance Report Public Rights-of-Way (Curb Ramps)

Intersection ID: N/AMain Street:BROOKSVALE\_STCross Street: N/ALocation:SWADA ID: 0EE687258534Ramp Type:PerpInitial Pass/Fail:FailOverall Compliance: NoSeverity Score:1.25