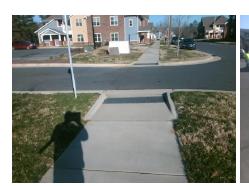

## Field Measurements/Component Compliance

Street 1 Name N/A
Stop Condition-Street 2 StopSign
Street 2 Name N/A
Stop Condition-Street 1 N/A

| Possible Solutions:           |  |  |  |  |  |
|-------------------------------|--|--|--|--|--|
| Remove & Replace Entire Ramp. |  |  |  |  |  |
| -                             |  |  |  |  |  |
|                               |  |  |  |  |  |
|                               |  |  |  |  |  |
|                               |  |  |  |  |  |
|                               |  |  |  |  |  |
| Surveyor Notes:               |  |  |  |  |  |
| N/A                           |  |  |  |  |  |
|                               |  |  |  |  |  |
|                               |  |  |  |  |  |
|                               |  |  |  |  |  |
| PROW/ADA:                     |  |  |  |  |  |
| R304.5.3                      |  |  |  |  |  |
|                               |  |  |  |  |  |
|                               |  |  |  |  |  |
|                               |  |  |  |  |  |
|                               |  |  |  |  |  |
|                               |  |  |  |  |  |
|                               |  |  |  |  |  |

Total Cost: \$

1850.00

| Field Measurements/Component Compliance |                       |      |                        |                             |      |  |
|-----------------------------------------|-----------------------|------|------------------------|-----------------------------|------|--|
| Compliance Description                  |                       | Data | Compliance Description |                             | Data |  |
| N/A                                     | Ramp Length (in)      | 72.0 | Yes                    | Ramp Slope (%)              | 5.2  |  |
| Yes                                     | Ramp Width (in)       | 70.0 | No                     | Ramp XSlope (%)             | 3.7  |  |
| N/A                                     | Flare Type LT         | N/A  | N/A                    | Flare Type RT               | N/A  |  |
| N/A                                     | Flare Slope LT (%)    | N/A  | N/A                    | Flare Slope RT (%)          | N/A  |  |
| N/A                                     | Flare Traversable LT? | N/A  | N/A                    | Flare Traversable RT?       | N/A  |  |
| N/A                                     | Landing Length (in)   | N/A  | N/A                    | DWS Provided?               | N/A  |  |
| N/A                                     | Landing Width (in)    | N/A  | N/A                    | DWS Contrast?               | N/A  |  |
| N/A                                     | Landing Slope (%)     | N/A  | N/A                    | DWS Length (in)             | N/A  |  |
| N/A                                     | Landing X Slope (%)   | N/A  | N/A                    | DWS Full Width?             | N/A  |  |
| N/A                                     | Landing Curb? (Y/N)   | N/A  | N/A                    | DWS Offset (in)             | N/A  |  |
| N/A                                     | Shared Landing?       | N/A  |                        |                             |      |  |
| N/A                                     | Gutter Ponding?       | N/A  | N/A                    | Gutter Slope (%)            | N/A  |  |
| N/A                                     | Gutter Lip Ht (in)    | N/A  | N/A                    | Gutter X Slope (%)          | N/A  |  |
| N/A                                     | Painted X Walk1?      | No   | N/A                    | Painted X Walk2?            | N/A  |  |
|                                         | X Walk 1 Direction    | To N |                        | X Walk 2 Direction          | N/A  |  |
| N/A                                     | X Walk 1 Width (in)   | N/A  | N/A                    | X Walk 2 Width (in)         | N/A  |  |
|                                         | X Walk 1 Slope (%)    | 0.8  |                        | X Walk 2 Slope (%)          | N/A  |  |
|                                         | X Walk 1 X Slope (%)  | 1.6  |                        | X Walk 2 X Slope (%)        | N/A  |  |
| N/A                                     | Ramp inside XWalk1?   | N/A  | N/A                    | Ramp inside XWalk2?         | N/A  |  |
|                                         | Road Slope (%)        | N/A  | N/A                    | Clear Space?                | N/A  |  |
|                                         | Road X Slope (%)      | N/A  | N/A                    | Clear Space to XWalk (in)   | N/A  |  |
| N/A                                     | Any Obstructions?     | N/A  | N/A                    | Storm Grate/Utility Hazard? | N/A  |  |
|                                         | Obstruction Type      |      |                        | Storm Grate/Utility Type    |      |  |
|                                         |                       | N/A  |                        |                             | N/A  |  |
|                                         |                       |      | Yes                    | Surface Condition? (G/P)    | Good |  |
| 1                                       |                       |      |                        |                             |      |  |