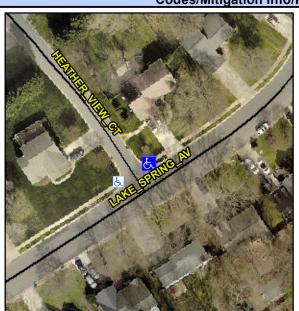

## Access Compliance Report Public Rights-of-Way (Curb Ramps)

Intersection ID: 3300 Main Street: HEATHER\_VIEW\_CT Cross Street: LAKE\_SPRING\_AV Location: N

ADA ID: 0EE893147A48 Ramp Type: Perp Initial Pass/Fail: Fail Overall Compliance: No Severity Score: 1.25

## Field Measurements/Component Compliance

Street 1 Name HEATHER VIEW CT
Stop Condition-Street 2 StopSign
Street 2 Name N/A
Stop Condition-Street 1 N/A

Possible Solutions:

Remove & Replace Entire Ramp.

N

N