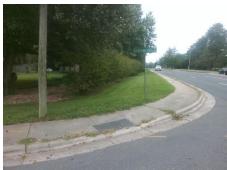

## Access Compliance Report Public Rights-of-Way (Curb Ramps)

Intersection ID: 25032 Main Street: CARMEL\_RD Cross Street: SHADOWLAKE\_DR Location: S

ADA ID: 0EED1F3A06D4 Ramp Type: PerpDiag Initial Pass/Fail: Fail Overall Compliance: No Severity Score: 21.25

## Field Measurements/Component Compliance

Street 1 Name
Stop Condition-Street 2
Street 2 Name
Stop Condition-Street 1

SHADOWLAKE DR StopSign CARMEL RD None Possible Solutions:

Remove & Replace Curb Ramp With Two New Directional Ramps or Equivalent.