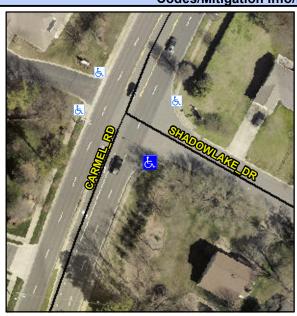

## Access Compliance Report Public Rights-of-Way (Curb Ramps)

Intersection ID: 25032 Main Street: CARMEL\_RD Cross Street: SHADOWLAKE\_DR Location: S

ADA ID: 0EED1F3A06D4 Ramp Type: PerpDiag Initial Pass/Fail: Fail Overall Compliance: No Severity Score: 21.25

## Field Measurements/Component Compliance

Street 1 Name
Stop Condition-Street 2
Street 2 Name
Stop Condition-Street 1

SHADOWLAKE DR StopSign CARMEL RD None Possible Solutions:

Remove & Replace Curb Ramp With Two New Directional Ramps or Equivalent.