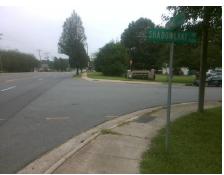

## Access Compliance Report Public Rights-of-Way (Curb Ramps)

Intersection ID: 25032 Main Street: CARMEL\_RD Cross Street: SHADOWLAKE\_DR Location: S

ADA ID: 0EED1F3A06D4 Ramp Type: PerpDiag Initial Pass/Fail: Fail Overall Compliance: No Severity Score: 21.25

## Field Measurements/Component Compliance

Street 1 Name
Stop Condition-Street 2
Street 2 Name
Stop Condition-Street 1

SHADOWLAKE DR StopSign CARMEL RD None Possible Solutions:

Remove & Replace Curb Ramp With Two New Directional Ramps or Equivalent.