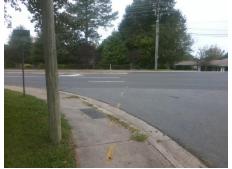

## Access Compliance Report Public Rights-of-Way (Curb Ramps)

Intersection ID: 25032 Main Street: CARMEL\_RD Cross Street: SHADOWLAKE\_DR Location: S

ADA ID: 0EED1F3A06D4 Ramp Type: PerpDiag Initial Pass/Fail: Fail Overall Compliance: No Severity Score: 21.25

## Field Measurements/Component Compliance

Street 1 Name
Stop Condition-Street 2
Street 2 Name
Stop Condition-Street 1

SHADOWLAKE DR StopSign CARMEL RD None Possible Solutions:

Remove & Replace Curb Ramp With Two New Directional Ramps or Equivalent.