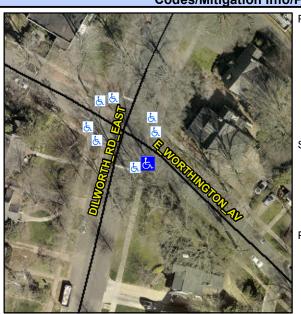

## Access Compliance Report Public Rights-of-Way (Curb Ramps)

Intersection ID: 15072 Main Street: DILWORTH\_RD\_EAST Cross Street: E WORTHINGTON AV Location: S

ADA ID: 0EEE7077F650 Ramp Type: Directional1 Initial Pass/Fail: Fail Overall Compliance: No Severity Score: 13.75

## Field Measurements/Component Compliance

Street 1 Name E WORTHINGTON AV
Stop Condition-Street 1 StopSign
Street 2 Name N/A
Stop Condition-Street 2 N/A

Possible Solutions:

Remove & Replace Entire Ramp.

N
N
N
N
Surveyor Notes: