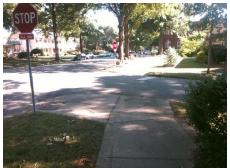

## Access Compliance Report Public Rights-of-Way (Curb Ramps)

Intersection ID: 15072 Main Street: DILWORTH\_RD\_EAST Cross Street: E WORTHINGTON AV Location: S

ADA ID: 0EEE7077F650 Ramp Type: Directional1 Initial Pass/Fail: Fail Overall Compliance: No Severity Score: 13.75

## Field Measurements/Component Compliance

Street 1 Name E WORTHINGTON AV
Stop Condition-Street 1 StopSign
Street 2 Name N/A
Stop Condition-Street 2 N/A

Possible Solutions:

Remove & Replace Entire Ramp.

N
N
N
N
Surveyor Notes: