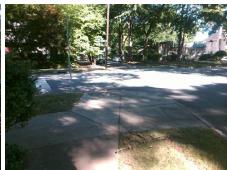

## Access Compliance Report Public Rights-of-Way (Curb Ramps)

Intersection ID: 15072 Main Street: DILWORTH\_RD\_EAST Cross Street: E WORTHINGTON AV Location: S

ADA ID: 0EEE7077F650 Ramp Type: Directional1 Initial Pass/Fail: Fail Overall Compliance: No Severity Score: 13.75

## Field Measurements/Component Compliance

Street 1 Name E WORTHINGTON AV
Stop Condition-Street 1 StopSign
Street 2 Name N/A
Stop Condition-Street 2 N/A

Possible Solutions:

Remove & Replace Entire Ramp.

N
N
N
N
Surveyor Notes: