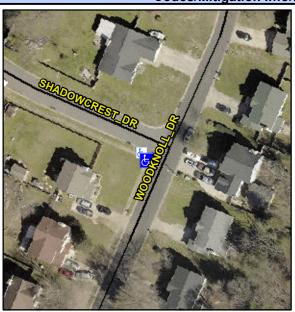

## Access Compliance Report Public Rights-of-Way (Curb Ramps)

Intersection ID: 20476Main Street:SHADOWCREST\_DRCross Street:WOODKNOLL\_DRLocation:WADA ID: 0EFA08E440B6Ramp Type:PerpInitial Pass/Fail:FailOverall Compliance:NoSeverity Score:48.75