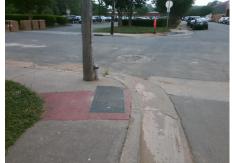

## **Access Compliance Report** Public Rights-of-Way (Curb Ramps)

3.2

N/A

Curb Slope (%)

| Intersection ID: 12182                  | Main Street: BRYANT_ST    |                                                                                                                 |         | Cross   | Street:                                        | S_SUMMIT_AV           | Location: | SE                          |                             |      |
|-----------------------------------------|---------------------------|-----------------------------------------------------------------------------------------------------------------|---------|---------|------------------------------------------------|-----------------------|-----------|-----------------------------|-----------------------------|------|
| ADA ID: 0EFB6A75A388                    | 88 Ramp Type: BlendTrans1 |                                                                                                                 |         | Initial | Initial Pass/Fail: Fail Overall Compliance: No |                       |           |                             | o Severity Score:           | 10   |
| Codes/Mitigation Info/Possible Solution |                           |                                                                                                                 |         |         | Field Measurements/Component Compliance        |                       |           |                             |                             |      |
|                                         |                           | Possible Solutions:                                                                                             |         |         | Compliance Description                         |                       |           | Data Compliance Description |                             |      |
|                                         |                           | Remove & Replace Cur                                                                                            | b Ram   | np With | N/A                                            | Ramp Length (in)      | 56.0      | Yes                         | BlendTrans Slope (%)        | 4.3  |
|                                         |                           | Two New Directional Ram<br>Equivalent.                                                                          | ≀amps o | or      | No                                             | Ramp Width (in)       | 39.0      | No                          | BlendTrans XSlope (%)       | 4.0  |
|                                         |                           |                                                                                                                 |         |         | N/A                                            | Flare Type LT         | N/A       | N/A                         | Flare Type RT               | N/A  |
|                                         | Annanasan                 |                                                                                                                 |         |         | N/A                                            | Flare Slope LT (%)    | N/A       | N/A                         | Flare Slope RT (%)          | N/A  |
|                                         |                           |                                                                                                                 |         |         | N/A                                            | Flare Traversable LT? | N/A       | N/A                         | Flare Traversable RT?       | N/A  |
|                                         | and the second            |                                                                                                                 |         | N/A     | Landing Length (in)                            | N/A                   | N/A       | DWS Provided?               | N/A                         |      |
| BRIZAM                                  | LST                       | Surveyor Notes:                                                                                                 |         |         | N/A                                            | Landing Width (in)    | N/A       | N/A                         | DWS Contrast?               | N/A  |
|                                         | E Harden                  | 📓 DIST. FROM UTIL. POLE TO BAC                                                                                  |         | BACK    | N/A                                            | Landing Slope (%)     | N/A       | N/A                         | DWS Length (in)             | N/A  |
|                                         |                           | OF SW = 60"                                                                                                     |         |         | N/A                                            | Landing X Slope (%)   | N/A       | N/A                         | DWS Full Width?             | N/A  |
|                                         |                           | at a second s |         |         | N/A                                            | Landing Curb? (Y/N)   | N/A       | N/A                         | DWS Offset (in)             | N/A  |
|                                         | 1                         |                                                                                                                 |         |         | N/A                                            | Shared Landing?       | N/A       |                             |                             |      |
| E I PICKO                               |                           | PROW/ADA:                                                                                                       |         |         | N/A                                            | Gutter Ponding?       | N/A       | N/A                         | Gutter Slope (%)            | N/A  |
|                                         |                           | R304.5.1, R304.5.3                                                                                              |         |         | N/A                                            | Gutter Lip Ht (in)    | N/A       | N/A                         | Gutter X Slope (%)          | N/A  |
|                                         |                           |                                                                                                                 |         |         | N/A                                            | Painted X Walk1?      | No        | N/A                         | Painted X Walk2?            | No   |
|                                         |                           |                                                                                                                 |         |         |                                                | X Walk 1 Direction    | To N      |                             | X Walk 2 Direction          | To W |
|                                         |                           |                                                                                                                 |         |         |                                                | X Walk 1 Width (in)   | N/A       |                             | X Walk 2 Width (in)         | N/A  |
| Street 1 Name                           | BRYANT ST                 |                                                                                                                 |         |         |                                                | X Walk 1 Slope (%)    | 4.5       |                             | X Walk 2 Slope (%)          | 1.9  |
| Stop Condition-Street 1                 | StopSign                  |                                                                                                                 |         |         |                                                | X Walk 1 X Slope (%)  | 1.7       |                             | X Walk 2 X Slope (%)        | 1.4  |
| Street 2 Name                           | S SUMMIT AV               |                                                                                                                 |         |         | N/A                                            | Ramp inside XWalk1?   | N/A       | N/A                         | Ramp inside XWalk2?         | N/A  |
| Stop Condition-Street 2                 | None                      |                                                                                                                 |         |         |                                                | Road Slope (%)        | 5.4       |                             | Clear Space?                | N/A  |
|                                         |                           |                                                                                                                 |         |         |                                                | Road X Slope (%)      | 1.8       | N/A                         | Clear Space to XWalk (in)   | N/A  |
|                                         |                           |                                                                                                                 |         |         | N/A                                            | Any Obstructions?     | N/A       | N/A                         | Storm Grate/Utility Hazard? | N/A  |
|                                         |                           | Total Cost:                                                                                                     | \$      | 3200.00 |                                                | Obstruction Type      |           |                             | Storm Grate/Utility Type    |      |
|                                         |                           |                                                                                                                 |         |         |                                                |                       | N/A       |                             |                             | N/A  |
|                                         |                           |                                                                                                                 |         |         |                                                |                       |           | Yes                         | Surface Condition? (G/P)    | Good |