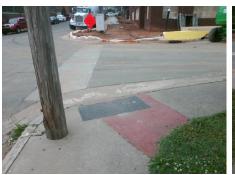

## **Access Compliance Report** Public Rights-of-Way (Curb Ramps)

3.2

N/A

Curb Slope (%)

| Intersection ID: 12182                  | Main Street: BRYANT_ST    |                                                                                                                 |         | Cross   | Street:                                        | S_SUMMIT_AV           | Location: | SE                          |                             |      |
|-----------------------------------------|---------------------------|-----------------------------------------------------------------------------------------------------------------|---------|---------|------------------------------------------------|-----------------------|-----------|-----------------------------|-----------------------------|------|
| ADA ID: 0EFB6A75A388                    | 88 Ramp Type: BlendTrans1 |                                                                                                                 |         | Initial | Initial Pass/Fail: Fail Overall Compliance: No |                       |           |                             | o Severity Score:           | 10   |
| Codes/Mitigation Info/Possible Solution |                           |                                                                                                                 |         |         | Field Measurements/Component Compliance        |                       |           |                             |                             |      |
|                                         |                           | Possible Solutions:                                                                                             |         |         | Compliance Description                         |                       |           | Data Compliance Description |                             |      |
|                                         |                           | Remove & Replace Cur                                                                                            | b Ram   | np With | N/A                                            | Ramp Length (in)      | 56.0      | Yes                         | BlendTrans Slope (%)        | 4.3  |
|                                         |                           | Two New Directional Ram<br>Equivalent.                                                                          | ≀amps o | or      | No                                             | Ramp Width (in)       | 39.0      | No                          | BlendTrans XSlope (%)       | 4.0  |
|                                         |                           |                                                                                                                 |         |         | N/A                                            | Flare Type LT         | N/A       | N/A                         | Flare Type RT               | N/A  |
|                                         | Annanasan                 |                                                                                                                 |         |         | N/A                                            | Flare Slope LT (%)    | N/A       | N/A                         | Flare Slope RT (%)          | N/A  |
|                                         |                           |                                                                                                                 |         |         | N/A                                            | Flare Traversable LT? | N/A       | N/A                         | Flare Traversable RT?       | N/A  |
|                                         | and the second            |                                                                                                                 |         | N/A     | Landing Length (in)                            | N/A                   | N/A       | DWS Provided?               | N/A                         |      |
| BRIZAM                                  | LST                       | Surveyor Notes:                                                                                                 |         |         | N/A                                            | Landing Width (in)    | N/A       | N/A                         | DWS Contrast?               | N/A  |
|                                         | E Harden                  | 📓 DIST. FROM UTIL. POLE TO BAC                                                                                  |         | BACK    | N/A                                            | Landing Slope (%)     | N/A       | N/A                         | DWS Length (in)             | N/A  |
|                                         |                           | OF SW = 60"                                                                                                     |         |         | N/A                                            | Landing X Slope (%)   | N/A       | N/A                         | DWS Full Width?             | N/A  |
|                                         |                           | at a second s |         |         | N/A                                            | Landing Curb? (Y/N)   | N/A       | N/A                         | DWS Offset (in)             | N/A  |
|                                         | 1                         |                                                                                                                 |         |         | N/A                                            | Shared Landing?       | N/A       |                             |                             |      |
| E I PICKO                               |                           | PROW/ADA:                                                                                                       |         |         | N/A                                            | Gutter Ponding?       | N/A       | N/A                         | Gutter Slope (%)            | N/A  |
|                                         |                           | R304.5.1, R304.5.3                                                                                              |         |         | N/A                                            | Gutter Lip Ht (in)    | N/A       | N/A                         | Gutter X Slope (%)          | N/A  |
|                                         |                           |                                                                                                                 |         |         | N/A                                            | Painted X Walk1?      | No        | N/A                         | Painted X Walk2?            | No   |
|                                         |                           |                                                                                                                 |         |         |                                                | X Walk 1 Direction    | To N      |                             | X Walk 2 Direction          | To W |
|                                         |                           |                                                                                                                 |         |         |                                                | X Walk 1 Width (in)   | N/A       |                             | X Walk 2 Width (in)         | N/A  |
| Street 1 Name                           | BRYANT ST                 |                                                                                                                 |         |         |                                                | X Walk 1 Slope (%)    | 4.5       |                             | X Walk 2 Slope (%)          | 1.9  |
| Stop Condition-Street 1                 | StopSign                  |                                                                                                                 |         |         |                                                | X Walk 1 X Slope (%)  | 1.7       |                             | X Walk 2 X Slope (%)        | 1.4  |
| Street 2 Name                           | S SUMMIT AV               |                                                                                                                 |         |         | N/A                                            | Ramp inside XWalk1?   | N/A       | N/A                         | Ramp inside XWalk2?         | N/A  |
| Stop Condition-Street 2                 | None                      |                                                                                                                 |         |         |                                                | Road Slope (%)        | 5.4       |                             | Clear Space?                | N/A  |
|                                         |                           |                                                                                                                 |         |         |                                                | Road X Slope (%)      | 1.8       | N/A                         | Clear Space to XWalk (in)   | N/A  |
|                                         |                           |                                                                                                                 |         |         | N/A                                            | Any Obstructions?     | N/A       | N/A                         | Storm Grate/Utility Hazard? | N/A  |
|                                         |                           | Total Cost:                                                                                                     | \$      | 3200.00 |                                                | Obstruction Type      |           |                             | Storm Grate/Utility Type    |      |
|                                         |                           |                                                                                                                 |         |         |                                                |                       | N/A       |                             |                             | N/A  |
|                                         |                           |                                                                                                                 |         |         |                                                |                       |           | Yes                         | Surface Condition? (G/P)    | Good |