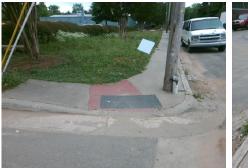

## **Access Compliance Report** Public Rights-of-Way (Curb Ramps)

3.2

N/A

Curb Slope (%)

| Intersection ID: 12182                  | Main Street: BRYANT_ST    |                                                                                                                 |         | Cross   | Street:                                        | S_SUMMIT_AV           | Location: | SE                          |                             |      |
|-----------------------------------------|---------------------------|-----------------------------------------------------------------------------------------------------------------|---------|---------|------------------------------------------------|-----------------------|-----------|-----------------------------|-----------------------------|------|
| ADA ID: 0EFB6A75A388                    | 88 Ramp Type: BlendTrans1 |                                                                                                                 |         | Initial | Initial Pass/Fail: Fail Overall Compliance: No |                       |           |                             | o Severity Score:           | 10   |
| Codes/Mitigation Info/Possible Solution |                           |                                                                                                                 |         |         | Field Measurements/Component Compliance        |                       |           |                             |                             |      |
|                                         |                           | Possible Solutions:                                                                                             |         |         | Compliance Description                         |                       |           | Data Compliance Description |                             |      |
|                                         |                           | Remove & Replace Cur                                                                                            | b Ram   | np With | N/A                                            | Ramp Length (in)      | 56.0      | Yes                         | BlendTrans Slope (%)        | 4.3  |
|                                         |                           | Two New Directional Ram<br>Equivalent.                                                                          | ≀amps o | or      | No                                             | Ramp Width (in)       | 39.0      | No                          | BlendTrans XSlope (%)       | 4.0  |
|                                         |                           |                                                                                                                 |         |         | N/A                                            | Flare Type LT         | N/A       | N/A                         | Flare Type RT               | N/A  |
|                                         | Annanasan                 |                                                                                                                 |         |         | N/A                                            | Flare Slope LT (%)    | N/A       | N/A                         | Flare Slope RT (%)          | N/A  |
|                                         |                           |                                                                                                                 |         |         | N/A                                            | Flare Traversable LT? | N/A       | N/A                         | Flare Traversable RT?       | N/A  |
|                                         | and the second            |                                                                                                                 |         | N/A     | Landing Length (in)                            | N/A                   | N/A       | DWS Provided?               | N/A                         |      |
| BRIZAM                                  | LST                       | Surveyor Notes:                                                                                                 |         |         | N/A                                            | Landing Width (in)    | N/A       | N/A                         | DWS Contrast?               | N/A  |
|                                         | E Harden                  | 📓 DIST. FROM UTIL. POLE TO BAC                                                                                  |         | BACK    | N/A                                            | Landing Slope (%)     | N/A       | N/A                         | DWS Length (in)             | N/A  |
|                                         |                           | OF SW = 60"                                                                                                     |         |         | N/A                                            | Landing X Slope (%)   | N/A       | N/A                         | DWS Full Width?             | N/A  |
|                                         |                           | at a second s |         |         | N/A                                            | Landing Curb? (Y/N)   | N/A       | N/A                         | DWS Offset (in)             | N/A  |
|                                         | 1                         |                                                                                                                 |         |         | N/A                                            | Shared Landing?       | N/A       |                             |                             |      |
| E I PICKO                               |                           | PROW/ADA:                                                                                                       |         |         | N/A                                            | Gutter Ponding?       | N/A       | N/A                         | Gutter Slope (%)            | N/A  |
|                                         |                           | R304.5.1, R304.5.3                                                                                              |         |         | N/A                                            | Gutter Lip Ht (in)    | N/A       | N/A                         | Gutter X Slope (%)          | N/A  |
|                                         |                           |                                                                                                                 |         |         | N/A                                            | Painted X Walk1?      | No        | N/A                         | Painted X Walk2?            | No   |
|                                         |                           |                                                                                                                 |         |         |                                                | X Walk 1 Direction    | To N      |                             | X Walk 2 Direction          | To W |
|                                         |                           |                                                                                                                 |         |         |                                                | X Walk 1 Width (in)   | N/A       |                             | X Walk 2 Width (in)         | N/A  |
| Street 1 Name                           | BRYANT ST                 |                                                                                                                 |         |         |                                                | X Walk 1 Slope (%)    | 4.5       |                             | X Walk 2 Slope (%)          | 1.9  |
| Stop Condition-Street 1                 | StopSign                  |                                                                                                                 |         |         |                                                | X Walk 1 X Slope (%)  | 1.7       |                             | X Walk 2 X Slope (%)        | 1.4  |
| Street 2 Name                           | S SUMMIT AV               |                                                                                                                 |         |         | N/A                                            | Ramp inside XWalk1?   | N/A       | N/A                         | Ramp inside XWalk2?         | N/A  |
| Stop Condition-Street 2                 | None                      |                                                                                                                 |         |         |                                                | Road Slope (%)        | 5.4       |                             | Clear Space?                | N/A  |
|                                         |                           |                                                                                                                 |         |         |                                                | Road X Slope (%)      | 1.8       | N/A                         | Clear Space to XWalk (in)   | N/A  |
|                                         |                           |                                                                                                                 |         |         | N/A                                            | Any Obstructions?     | N/A       | N/A                         | Storm Grate/Utility Hazard? | N/A  |
|                                         |                           | Total Cost:                                                                                                     | \$      | 3200.00 |                                                | Obstruction Type      |           |                             | Storm Grate/Utility Type    |      |
|                                         |                           |                                                                                                                 |         |         |                                                |                       | N/A       |                             |                             | N/A  |
|                                         |                           |                                                                                                                 |         |         |                                                |                       |           | Yes                         | Surface Condition? (G/P)    | Good |