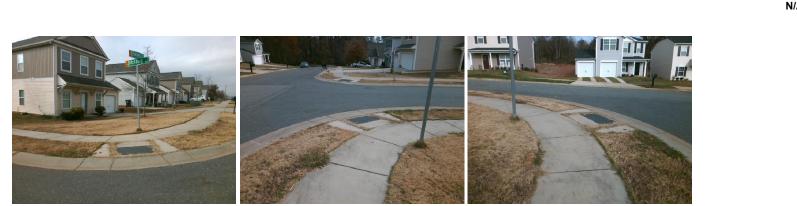

## Access Compliance Report Public Rights-of-Way (Curb Ramps)

| Intersection ID: 50325                  | Main Street: FITCHBURG_CT |                              |        | street:                                 | SHARPES_CR                                    | Location:  | SW                          |                             |            |
|-----------------------------------------|---------------------------|------------------------------|--------|-----------------------------------------|-----------------------------------------------|------------|-----------------------------|-----------------------------|------------|
| ADA ID: 0F015080B19E                    | Ramp Ty                   | Ramp Type: PerpDiag          |        |                                         | nitial Pass/Fail: Fail Overall Compliance: No |            |                             |                             | 25         |
| Codes/Mitigation Info/Possible Solution |                           |                              |        | Field Measurements/Component Compliance |                                               |            |                             |                             |            |
|                                         |                           | Possible Solutions:          |        | Compliance Description                  |                                               | Data       | Data Compliance Description |                             | Data       |
| 12 1                                    |                           | Remove & Replace Curb Ramp V | Vith   | N/A                                     | Ramp Length (in)                              | 47.0       | Yes                         | Ramp Slope (%)              | 6.3        |
|                                         |                           | Two New Directional Ramps or |        | Yes                                     | Ramp Width (in)                               | 48.0       | No                          | Ramp XSlope (%)             | 9.3        |
|                                         |                           | Equivalent.                  |        | N/A                                     | Flare Type LT                                 | N/A        | N/A                         | Flare Type RT               | N/A        |
|                                         |                           |                              |        | N/A                                     | Flare Slope LT (%)                            | N/A        | N/A                         | Flare Slope RT (%)          | N/A        |
|                                         |                           |                              |        | N/A                                     | Flare Traversable LT?                         | N/A        | N/A                         | Flare Traversable RT?       | N/A        |
|                                         | 3                         |                              |        | N/A                                     | Landing Length (in)                           | N/A        | N/A                         | DWS Provided?               | N/A        |
| SIMARPAL                                | 6 10 P                    | Surveyor Notes:              |        | N/A                                     | Landing Width (in)                            | N/A        | N/A                         | DWS Contrast?               | N/A        |
|                                         |                           | N/A                          |        | N/A                                     | Landing Slope (%)                             | N/A        | N/A                         | DWS Length (in)             | N/A        |
|                                         |                           | N/A                          |        | N/A                                     | Landing X Slope (%)                           | N/A        | N/A                         | DWS Full Width?             | N/A        |
|                                         |                           |                              |        | N/A                                     | Landing Curb? (Y/N)                           | N/A        | N/A                         | DWS Offset (in)             | N/A        |
|                                         |                           |                              |        | N/A                                     | Shared Landing?                               | N/A        |                             | ( )                         |            |
|                                         |                           | PROW/ADA:                    |        | N/A                                     | Gutter Ponding?                               | N/A        | N/A                         | Gutter Slope (%)            | N/A        |
|                                         | P                         | Not Found, R304.5.3          |        | N/A                                     | Gutter Lip Ht (in)                            | N/A        | N/A                         | Gutter X Slope (%)          | N/A        |
|                                         |                           | Not i bund, K304.3.3         |        | N/A                                     | Painted X Walk1?                              | No         | N/A                         | Painted X Walk2?            | No         |
| The la get at                           |                           |                              | 1071   | X Walk 1 Direction                      | To E                                          |            | X Walk 2 Direction          | To N                        |            |
|                                         |                           |                              | N/A    | X Walk 1 Width (in)                     | N/A                                           | N/A        | X Walk 2 Width (in)         | N/A                         |            |
| Street 1 Name                           | FITCHBURG CT              | 1                            |        | 10/4                                    | X Walk 1 Slope (%)                            | 3.0        |                             | X Walk 2 Slope (%)          | 6.8        |
| Stop Condition-Street 2                 | StopSign                  |                              |        |                                         | X Walk 1 X Slope (%)                          | 5.0        |                             | X Walk 2 X Slope (%)        | 6.1        |
| Street 2 Name                           | SHARPES CR                |                              |        | N/A                                     | Ramp inside XWalk1?                           | N/A        | N/A                         | Ramp inside XWalk2?         | 0.1<br>N/A |
| Stop Condition-Street 1                 | None                      |                              |        | 11/1                                    | Road Slope (%)                                | 6.7        | N/A                         | Clear Space?                | N/A        |
|                                         | NOTE                      |                              |        |                                         | Road X Slope (%)                              | 0.5        | N/A                         | Clear Space to XWalk (in)   | N/A<br>N/A |
|                                         |                           |                              |        | N/A                                     | Any Obstructions?                             | 0.5<br>N/A |                             | Storm Grate/Utility Hazard? | N/A<br>N/A |
|                                         |                           | Total Cost: \$3              | 200.00 | 11/74                                   | Obstruction Type                              | IN/A       |                             | Storm Grate/Utility Type    | IN/A       |
|                                         |                           |                              | 200.00 |                                         | Орегисногт туре                               | NI/A       |                             | Storm Grate/Ounity Type     | N/A        |
|                                         |                           |                              |        |                                         |                                               | N/A        |                             |                             | N/A        |

Yes Surface Condition? (G/P)

Good