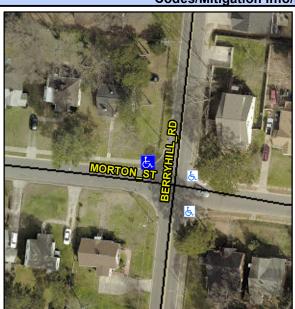

## **Access Compliance Report Public Rights-of-Way** (Curb Ramps)

Intersection ID: 12274 Main Street: BERRYHILL RD **Cross Street: MORTON\_ST** Location: NW ADA ID: 0F02BC836CF8 Ramp Type: BlendTrans2 Initial Pass/Fail: Fail **Overall Compliance: No Severity Score:** 8.75

## Field Measurements/Component Compliance

**BERRYHILL RD** Street 1 Name Stop Condition-Street 1 None Street 2 Name N/A Stop Condition-Street 2 N/A Possible Solutions: Remove & Replace Curb Ramp With Two New Directional Ramps or Equivalent. Surveyor Notes: N/A PROW/ADA: Not Found, R304.5.1