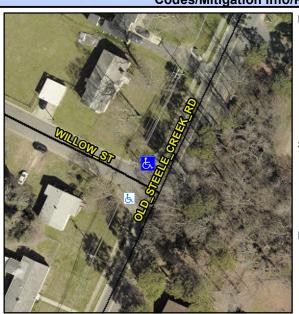

## Access Compliance Report Public Rights-of-Way (Curb Ramps)

Intersection ID: 13240 Main Street: OLD\_STEELE\_CREEK\_RD Cross Street: WILLOW\_ST Location: NW

ADA ID: 0F05CD7A8C38 Ramp Type: ParaDiag Initial Pass/Fail: Fail Overall Compliance: No Severity Score: 26.25

## Field Measurements/Component Compliance

Street 1 Name
Stop Condition-Street 1
Street 2 Name
Stop Condition-Street 2

WILLOW ST StopSign OLD STEELE CREEK RD None Possible Solutions:

Remove & Replace Curb Ramp With Two New Directional Ramps or Equivalent.