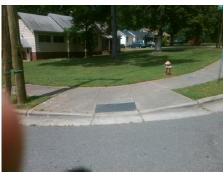

## Field Measurements/Component Compliance

Street 1 Name
Stop Condition-Street 1
Street 2 Name
Stop Condition-Street 2

WILLOW ST StopSign OLD STEELE CREEK RD None Possible Solutions:

Remove & Replace Curb Ramp With Two New Directional Ramps or Equivalent.

Surveyor Notes:

LT RP < 5%

PROW/ADA:

R304.5.3, R304.3.2

Total Cost: \$ 3200.00

| Compliance Description Date |                      | Data  | Compliance Description |                             | Data  |
|-----------------------------|----------------------|-------|------------------------|-----------------------------|-------|
| N/A                         | Ramp Length LT (in)  | 107.0 | N/A                    | Ramp Length RT (in)         | 43.0  |
| Yes                         | Ramp Width LT (in)   | 55.0  | Yes                    | Ramp Width RT (in)          | 107.0 |
| Yes                         | Ramp Slope LT (%)    | 4.2   | No                     | Ramp Slope RT (%)           | 13.7  |
| No                          | Ramp XSlope LT (%)   | 2.7   | Yes                    | Ramp XSlope RT (%)          | 1.9   |
| N/A                         | Landing Length (in)  | N/A   | N/A                    | DWS Provided?               | N/A   |
| N/A                         | Landing Width (in)   | N/A   | N/A                    | DWS Contrast?               | N/A   |
| N/A                         | Landing Slope (%)    | N/A   | N/A                    | DWS Length (in)             | N/A   |
| N/A                         | Landing X Slope (%)  | N/A   | N/A                    | DWS Full Width?             | N/A   |
| N/A                         | Landing Curb? (Y/N)  | N/A   | N/A                    | DWS Offset (in)             | N/A   |
| N/A                         | Shared Landing?      | N/A   |                        |                             |       |
| N/A                         | Gutter Ponding?      | N/A   | N/A                    | Gutter Slope (%)            | N/A   |
| N/A                         | Gutter Lip Ht (in)   | N/A   | N/A                    | Gutter X Slope (%)          | N/A   |
| N/A                         | Painted X Walk1?     | No    | N/A                    | Painted X Walk2?            | No    |
|                             | X Walk 1 Direction   | To S  |                        | X Walk 2 Direction          | To E  |
| N/A                         | X Walk 1 Width (in)  | N/A   | N/A                    | X Walk 2 Width (in)         | N/A   |
|                             | X Walk 1 Slope (%)   | 1.3   |                        | X Walk 2 Slope (%)          | 5.8   |
|                             | X Walk 1 X Slope (%) | 6.4   |                        | X Walk 2 X Slope (%)        | 2.0   |
| N/A                         | Ramp inside XWalk1?  | N/A   | N/A                    | Ramp inside XWalk2?         | N/A   |
|                             | Road Slope (%)       | 6.0   | N/A                    | Clear Space?                | N/A   |
|                             | Road X Slope (%)     | 1.2   | N/A                    | Clear Space to XWalk (in)   | N/A   |
| N/A                         | Any Obstructions?    | N/A   | N/A                    | Storm Grate/Utility Hazard? | N/A   |
|                             | Obstruction Type     |       |                        | Storm Grate/Utility Type    |       |
|                             |                      | N/A   |                        |                             | N/A   |
|                             |                      |       | Yes                    | Surface Condition? (G/P)    | Good  |
|                             |                      |       | N/A                    | Curb Slope (%)              | 7.3   |
| W = 275450                  | The second second    |       |                        |                             |       |