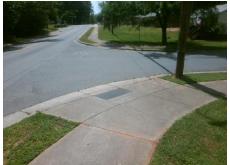

## Field Measurements/Component Compliance

Street 1 Name
Stop Condition-Street 1
Street 2 Name
Stop Condition-Street 2

WILLOW ST StopSign OLD STEELE CREEK RD None Possible Solutions:

Remove & Replace Curb Ramp With Two New Directional Ramps or Equivalent.

Surveyor Notes:

LT RP < 5%

PROW/ADA:

R304.5.3, R304.3.2

Total Cost: \$ 3200.00

| Compliance Description Date |                      | Data  | Compliance Description |                             | Data  |
|-----------------------------|----------------------|-------|------------------------|-----------------------------|-------|
| N/A                         | Ramp Length LT (in)  | 107.0 | N/A                    | Ramp Length RT (in)         | 43.0  |
| Yes                         | Ramp Width LT (in)   | 55.0  | Yes                    | Ramp Width RT (in)          | 107.0 |
| Yes                         | Ramp Slope LT (%)    | 4.2   | No                     | Ramp Slope RT (%)           | 13.7  |
| No                          | Ramp XSlope LT (%)   | 2.7   | Yes                    | Ramp XSlope RT (%)          | 1.9   |
| N/A                         | Landing Length (in)  | N/A   | N/A                    | DWS Provided?               | N/A   |
| N/A                         | Landing Width (in)   | N/A   | N/A                    | DWS Contrast?               | N/A   |
| N/A                         | Landing Slope (%)    | N/A   | N/A                    | DWS Length (in)             | N/A   |
| N/A                         | Landing X Slope (%)  | N/A   | N/A                    | DWS Full Width?             | N/A   |
| N/A                         | Landing Curb? (Y/N)  | N/A   | N/A                    | DWS Offset (in)             | N/A   |
| N/A                         | Shared Landing?      | N/A   |                        |                             |       |
| N/A                         | Gutter Ponding?      | N/A   | N/A                    | Gutter Slope (%)            | N/A   |
| N/A                         | Gutter Lip Ht (in)   | N/A   | N/A                    | Gutter X Slope (%)          | N/A   |
| N/A                         | Painted X Walk1?     | No    | N/A                    | Painted X Walk2?            | No    |
|                             | X Walk 1 Direction   | To S  |                        | X Walk 2 Direction          | To E  |
| N/A                         | X Walk 1 Width (in)  | N/A   | N/A                    | X Walk 2 Width (in)         | N/A   |
|                             | X Walk 1 Slope (%)   | 1.3   |                        | X Walk 2 Slope (%)          | 5.8   |
|                             | X Walk 1 X Slope (%) | 6.4   |                        | X Walk 2 X Slope (%)        | 2.0   |
| N/A                         | Ramp inside XWalk1?  | N/A   | N/A                    | Ramp inside XWalk2?         | N/A   |
|                             | Road Slope (%)       | 6.0   | N/A                    | Clear Space?                | N/A   |
|                             | Road X Slope (%)     | 1.2   | N/A                    | Clear Space to XWalk (in)   | N/A   |
| N/A                         | Any Obstructions?    | N/A   | N/A                    | Storm Grate/Utility Hazard? | N/A   |
|                             | Obstruction Type     |       |                        | Storm Grate/Utility Type    |       |
|                             |                      | N/A   |                        |                             | N/A   |
|                             |                      |       | Yes                    | Surface Condition? (G/P)    | Good  |
|                             |                      |       | N/A                    | Curb Slope (%)              | 7.3   |
| W = 275450                  | The second second    |       |                        |                             |       |