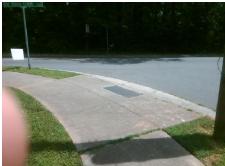

## Field Measurements/Component Compliance

Street 1 Name
Stop Condition-Street 1
Street 2 Name
Stop Condition-Street 2

WILLOW ST StopSign OLD STEELE CREEK RD None Possible Solutions:

Remove & Replace Curb Ramp With Two New Directional Ramps or Equivalent.

Surveyor Notes:

LT RP < 5%

PROW/ADA:

R304.5.3, R304.3.2

Total Cost: \$ 3200.00

| Compliance Description Date |                      | Data  | Compliance Description |                             | Data  |
|-----------------------------|----------------------|-------|------------------------|-----------------------------|-------|
| N/A                         | Ramp Length LT (in)  | 107.0 | N/A                    | Ramp Length RT (in)         | 43.0  |
| Yes                         | Ramp Width LT (in)   | 55.0  | Yes                    | Ramp Width RT (in)          | 107.0 |
| Yes                         | Ramp Slope LT (%)    | 4.2   | No                     | Ramp Slope RT (%)           | 13.7  |
| No                          | Ramp XSlope LT (%)   | 2.7   | Yes                    | Ramp XSlope RT (%)          | 1.9   |
| N/A                         | Landing Length (in)  | N/A   | N/A                    | DWS Provided?               | N/A   |
| N/A                         | Landing Width (in)   | N/A   | N/A                    | DWS Contrast?               | N/A   |
| N/A                         | Landing Slope (%)    | N/A   | N/A                    | DWS Length (in)             | N/A   |
| N/A                         | Landing X Slope (%)  | N/A   | N/A                    | DWS Full Width?             | N/A   |
| N/A                         | Landing Curb? (Y/N)  | N/A   | N/A                    | DWS Offset (in)             | N/A   |
| N/A                         | Shared Landing?      | N/A   |                        |                             |       |
| N/A                         | Gutter Ponding?      | N/A   | N/A                    | Gutter Slope (%)            | N/A   |
| N/A                         | Gutter Lip Ht (in)   | N/A   | N/A                    | Gutter X Slope (%)          | N/A   |
| N/A                         | Painted X Walk1?     | No    | N/A                    | Painted X Walk2?            | No    |
|                             | X Walk 1 Direction   | To S  |                        | X Walk 2 Direction          | To E  |
| N/A                         | X Walk 1 Width (in)  | N/A   | N/A                    | X Walk 2 Width (in)         | N/A   |
|                             | X Walk 1 Slope (%)   | 1.3   |                        | X Walk 2 Slope (%)          | 5.8   |
|                             | X Walk 1 X Slope (%) | 6.4   |                        | X Walk 2 X Slope (%)        | 2.0   |
| N/A                         | Ramp inside XWalk1?  | N/A   | N/A                    | Ramp inside XWalk2?         | N/A   |
|                             | Road Slope (%)       | 6.0   | N/A                    | Clear Space?                | N/A   |
|                             | Road X Slope (%)     | 1.2   | N/A                    | Clear Space to XWalk (in)   | N/A   |
| N/A                         | Any Obstructions?    | N/A   | N/A                    | Storm Grate/Utility Hazard? | N/A   |
|                             | Obstruction Type     |       |                        | Storm Grate/Utility Type    |       |
|                             |                      | N/A   |                        |                             | N/A   |
|                             |                      |       | Yes                    | Surface Condition? (G/P)    | Good  |
|                             |                      |       | N/A                    | Curb Slope (%)              | 7.3   |
| W = 275450                  | The second second    |       |                        |                             |       |