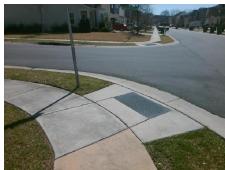

Cross Street: SCOTTSMAN TRACE DR Intersection ID: 49703 Main Street: LOUGHLIN LN Location: NE 12.5 ADA ID: 0F151497607C Ramp Type: BlendTrans2 Initial Pass/Fail: Fail **Overall Compliance: No Severity Score:** 

**Codes/Mitigation Info/Possible Solution** 

Possible Solutions:

Equivalent.

Surveyor Notes:

N/A

Remove & Replace Curb Ramp With Two New Directional Ramps or

asurements/Component Compliance

Yes