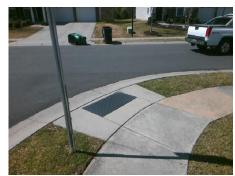

Cross Street: SCOTTSMAN TRACE DR Intersection ID: 49703 Main Street: LOUGHLIN LN Location: NE 12.5 ADA ID: 0F151497607C Ramp Type: BlendTrans2 Initial Pass/Fail: Fail **Overall Compliance: No Severity Score:** 

**Codes/Mitigation Info/Possible Solution** 

Possible Solutions:

Equivalent.

Surveyor Notes:

N/A

Remove & Replace Curb Ramp With Two New Directional Ramps or

asurements/Component Compliance

Yes