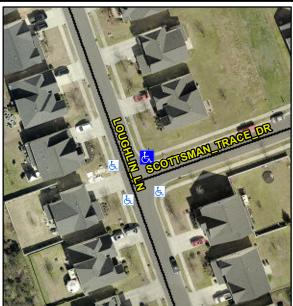

Cross Street: SCOTTSMAN TRACE DR Intersection ID: 49703 Main Street: LOUGHLIN LN Location: NE 12.5 ADA ID: 0F151497607C Ramp Type: BlendTrans2 Initial Pass/Fail: Fail **Overall Compliance: No Severity Score:** 

N/A

N/A

N/A

Street 1 Name Stop Condition-Street 1 Street 2 Name Stop Condition-Street 2

PROW/ADA: Not Found, R304.5.3 **LOUGHLIN LN** None

SCOTTSMAN TRACE DR StopSign

|        | Field Meas            |
|--------|-----------------------|
| Compli | ance Description      |
| N/A    | Ramp Length (in)      |
| Yes    | Ramp Width (in)       |
| N/A    | Flare Type LT         |
| N/A    | Flare Slope LT (%)    |
| N/A    | Flare Traversable LT? |
| N/A    | Landing Length (in)   |
| N/A    | Landing Width (in)    |
| N/A    | Landing Slope (%)     |
| N/A    | Landing X Slope (%)   |
| N/A    | Landing Curb? (Y/N)   |
| N/A    | Shared Landing?       |
| N/A    | Gutter Ponding?       |
| N/A    | Gutter Lip Ht (in)    |
| N/A    | Painted X Walk1?      |
|        | X Walk 1 Direction    |
|        | X Walk 1 Width (in)   |
|        | X Walk 1 Slope (%)    |
|        | X Walk 1 X Slope (%)  |
| N/A    | Ramp inside XWalk1?   |
|        | Road Slope (%)        |