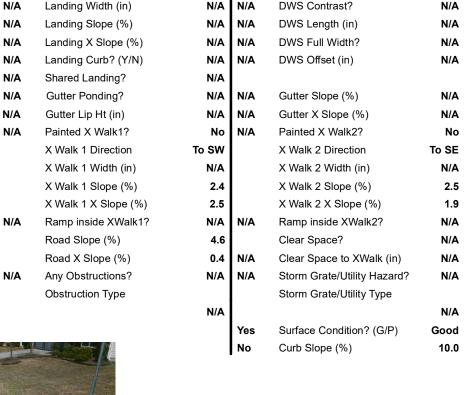

## **Access Compliance Report Public Rights-of-Way** (Curb Ramps)

Data

2.1

5.2

N/A

N/A

N/A

N/A

No

N/A

N/A

N/A

N/A

Compliance Description

Flare Type RT

Flare Slope RT (%)

**DWS Provided?** 

Flare Traversable RT?

BlendTrans Slope (%)

BlendTrans XSlope (%)

Data

95.0

48.0

N/A

N/A

N/A

N/A

Street 1 Name Stop Condition-Street 1 Street 2 Name Stop Condition-Street 2

PROW/ADA: Not Found, R304.5.3 **LOUGHLIN LN** None

SCOTTSMAN TRACE DR StopSign

|        | Field Meas            |
|--------|-----------------------|
| Compli | ance Description      |
| N/A    | Ramp Length (in)      |
| Yes    | Ramp Width (in)       |
| N/A    | Flare Type LT         |
| N/A    | Flare Slope LT (%)    |
| N/A    | Flare Traversable LT? |
| N/A    | Landing Length (in)   |
| N/A    | Landing Width (in)    |
| N/A    | Landing Slope (%)     |
| N/A    | Landing X Slope (%)   |
| N/A    | Landing Curb? (Y/N)   |
| N/A    | Shared Landing?       |
| N/A    | Gutter Ponding?       |
| N/A    | Gutter Lip Ht (in)    |
| N/A    | Painted X Walk1?      |
|        | X Walk 1 Direction    |
|        | X Walk 1 Width (in)   |
|        | X Walk 1 Slope (%)    |
|        | X Walk 1 X Slope (%)  |
| N/A    | Ramp inside XWalk1?   |
|        | Road Slope (%)        |