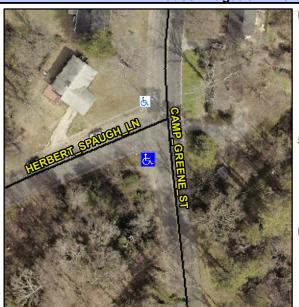

## **Access Compliance Report Public Rights-of-Way** (Curb Ramps)

Data

13.9

4.1

N/A

Good

Intersection ID: 11787 Main Street: CAMP GREENE ST Cross Street: HERBERT SPAUGH LN Location: SW ADA ID: 0F152614A1BE Ramp Type: Perp Initial Pass/Fail: Fail **Overall Compliance: No** Severity Score: 26.25

Flare Type LT

HERBERT SPAUGH LN Street 1 Name Stop Condition-Street 2 StopSign N/A Street 2 Name Stop Condition-Street 1 N/A Possible Solutions: Compliance Description N/A Remove & Replace Entire Ramp. Yes N/A N/A N/A N/A Surveyor Notes: N/A N/A N/A N/A N/A N/A PROW/ADA: Not Found, R304.2.2, R304.5.3