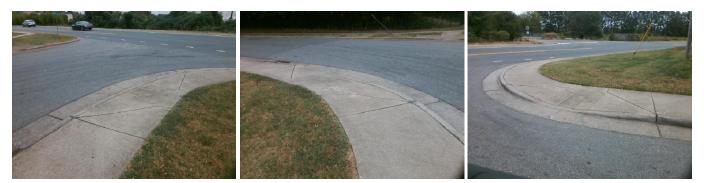

## Access Compliance Report Public Rights-of-Way (Curb Ramps)

| Intersection ID: 5778                                                                                          | Main Street: JOHN_KIRK_DR |                               | Cross Stree                               | t: MARGIE_ANN_DR      |       |        | Location:                   | S     |
|----------------------------------------------------------------------------------------------------------------|---------------------------|-------------------------------|-------------------------------------------|-----------------------|-------|--------|-----------------------------|-------|
| ADA ID: 0F1591C18F1A                                                                                           | Ramp Type: Perp           |                               | Initial Pass/Fail: Fail Overall Complianc |                       |       | nce: N | o Severity Score:           | 13.75 |
| Codes/Mitigation Info/Possible Solution                                                                        |                           |                               | Field Measurements/Component Compliance   |                       |       |        |                             |       |
|                                                                                                                | mad 1                     | Possible Solutions:           | Compliance Description Data (             |                       |       | Comp   | Compliance Description Data |       |
|                                                                                                                |                           | Remove & Replace Entire Ramp. | N/A                                       | Ramp Length (in)      | 50.0  | No     | Ramp Slope (%)              | 11.6  |
|                                                                                                                |                           |                               | Yes                                       | Ramp Width (in)       | 48.0  | No     | Ramp XSlope (%)             | 3.0   |
| 1                                                                                                              |                           |                               | N/A                                       | Flare Type LT         | N/A   | N/A    | Flare Type RT               | N/A   |
|                                                                                                                | and the second            | 1                             | N/A                                       | Flare Slope LT (%)    | N/A   | N/A    | Flare Slope RT (%)          | N/A   |
| the second s |                           |                               | N/A                                       | Flare Traversable LT? | N/A   | N/A    | Flare Traversable RT?       | N/A   |
|                                                                                                                | a table to 1              | 4                             | N/A                                       | Landing Length (in)   | N/A   | N/A    | DWS Provided?               | N/A   |
| E V                                                                                                            | a //                      | Surveyor Notes:               | N/A                                       | Landing Width (in)    | N/A   | N/A    | DWS Contrast?               | N/A   |
|                                                                                                                |                           | N/A                           | N/A                                       | Landing Slope (%)     | N/A   | N/A    | DWS Length (in)             | N/A   |
| 3                                                                                                              |                           |                               | N/A                                       | Landing X Slope (%)   | N/A   | N/A    | DWS Full Width?             | N/A   |
| ST A                                                                                                           |                           |                               | N/A                                       | Landing Curb? (Y/N)   | N/A   | N/A    | DWS Offset (in)             | N/A   |
| Store and                                                                                                      |                           |                               | N/A                                       | Shared Landing?       | N/A   |        |                             |       |
| STATISTICS AND                                                             |                           | PROW/ADA:                     | N/A                                       | Gutter Ponding?       | N/A   | N/A    | Gutter Slope (%)            | N/A   |
|                                                                                                                |                           | R304.2.2, R304.5.3            | N/A                                       | Gutter Lip Ht (in)    | N/A   | N/A    | Gutter X Slope (%)          | N/A   |
| A Carlos And                                                                                                   | <b>S</b>                  |                               | N/A                                       | Painted X Walk1?      | No    | N/A    | Painted X Walk2?            | N/A   |
|                                                                                                                |                           |                               |                                           | X Walk 1 Direction    | To NW |        | X Walk 2 Direction          | N/A   |
|                                                                                                                |                           |                               | N/A                                       | X Walk 1 Width (in)   | N/A   | N/A    | X Walk 2 Width (in)         | N/A   |
| Street 1 Name                                                                                                  | MARGIE ANN DR             |                               |                                           | X Walk 1 Slope (%)    | 3.3   |        | X Walk 2 Slope (%)          | N/A   |
| Stop Condition-Street 2                                                                                        | None                      |                               |                                           | X Walk 1 X Slope (%)  | 2.3   |        | X Walk 2 X Slope (%)        | N/A   |
| Street 2 Name                                                                                                  | N/A                       |                               | N/A                                       | Ramp inside XWalk1?   | N/A   | N/A    | Ramp inside XWalk2?         | N/A   |
| Stop Condition-Street 1                                                                                        | N/A                       |                               |                                           | Road Slope (%)        | N/A   | N/A    | Clear Space?                | N/A   |
|                                                                                                                |                           |                               |                                           | Road X Slope (%)      | N/A   | N/A    | Clear Space to XWalk (in)   | N/A   |
|                                                                                                                |                           |                               | N/A                                       | Any Obstructions?     | N/A   | N/A    | Storm Grate/Utility Hazard? | N/A   |
|                                                                                                                |                           | Total Cost: \$ 1              | 850.00                                    | Obstruction Type      |       |        | Storm Grate/Utility Type    |       |
|                                                                                                                |                           |                               |                                           |                       | N/A   |        |                             | N/A   |