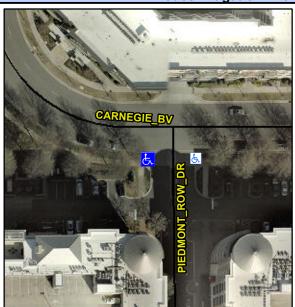

## **Access Compliance Report Public Rights-of-Way** (Curb Ramps)

Intersection ID: 48606 Main Street: PIEDMONT ROW DR Cross Street: CARNEGIE\_BV Location: SW ADA ID: 0F15E466D623 Ramp Type: Directional1 Initial Pass/Fail: Fail **Overall Compliance: No Severity Score:** 1.25

Codes/Mitigation Info/Pe

PIEDMONT ROW DR Street 1 Name Stop Condition-Street 1 StopSign Street 2 Name N/A Stop Condition-Street 2 N/A

| Possible Solution       |            | Field Measurements/Component Compliance |                       |      |      |                             |      |
|-------------------------|------------|-----------------------------------------|-----------------------|------|------|-----------------------------|------|
| Possible Solutions:     |            | Comp                                    | liance Description    | Data | Comp | liance Description          | Data |
| Remove & Replace Entire | Ramp.      | N/A                                     | Ramp Length (in)      | 26.0 | N/A  | Grade Break?                | N/A  |
| •                       | •          | Yes                                     | Ramp Width (in)       | 48.0 | N/A  | Grade Break Slope (%)       | 0.0  |
|                         |            | Yes                                     | Ramp Slope (%)        | 4.6  | N/A  | Grade Break XSlope (%)      | 0.0  |
|                         |            | No                                      | Ramp XSlope (%)       | 3.5  |      |                             |      |
|                         |            | N/A                                     | Flare Type LT         | N/A  | N/A  | Flare Type RT               | N/A  |
|                         |            | N/A                                     | Flare Slope LT (%)    | N/A  | N/A  | Flare Slope RT (%)          | 0.0  |
| Surveyor Notes:         |            | N/A                                     | Flare Traversable LT? | N/A  | N/A  | Flare Traversable RT?       | N/A  |
| N/A                     |            | N/A                                     | Landing Length (in)   | 0.0  | N/A  | DWS Provided?               | N/A  |
|                         |            | N/A                                     | Landing Width (in)    | 0.0  | N/A  | DWS Contrast?               | N/A  |
|                         |            | N/A                                     | Landing Slope (%)     | 0.0  | N/A  | DWS Length (in)             | N/A  |
|                         |            | N/A                                     | Landing X Slope (%)   | 0.0  | N/A  | DWS Full Width?             | N/A  |
| PROW/ADA:               |            | N/A                                     | Landing Curb? (Y/N)   | N/A  | N/A  | DWS Offset LT (in)          | N/A  |
| R304.5.3                |            | N/A                                     | Shared Landing?       | N/A  | N/A  | DWS Offset RT (in)          | N/A  |
|                         |            | N/A                                     | Gutter Ponding?       | 0.0  | N/A  | Gutter Slope (%)            | N/A  |
|                         |            | N/A                                     | Gutter Lip Ht (in)    | 0.0  | N/A  | Gutter X Slope (%)          | N/A  |
|                         |            | N/A                                     | Painted X Walk1?      | No   |      | Road Slope (%)              | 1.9  |
|                         |            |                                         | X Walk 1 Direction    | To E |      | Road X Slope (%)            | 2.1  |
|                         |            |                                         | X Walk 1 Width (in)   | N/A  |      | Clear Space?                | N/A  |
|                         |            |                                         | X Walk 1 Slope (%)    | 1.9  | N/A  | Clear Space to XWalk (in)   | N/A  |
|                         |            |                                         | X Walk 1 X Slope (%)  | 2.1  | N/A  | Storm Grate/Utility Hazard? | N/A  |
|                         |            | N/A                                     | Ramp inside XWalk1?   | N/A  |      | Storm Grate/Utility Type    |      |
|                         |            | N/A                                     | Any Obstructions?     | N/A  |      |                             | N/A  |
| Total Cost:             | \$ 1600.00 |                                         | Obstruction Type      |      | Yes  | Surface Condition? (G/P)    | Good |
|                         |            |                                         |                       | N/A  | N/A  | Curb Slope (%)              | 1.5  |
|                         |            |                                         |                       |      |      |                             |      |