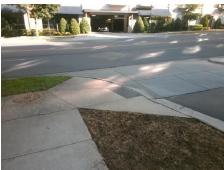

## **Access Compliance Report Public Rights-of-Way** (Curb Ramps)

Intersection ID: 48606 Main Street: PIEDMONT ROW DR Cross Street: CARNEGIE\_BV Location: SW ADA ID: 0F15E466D623 Ramp Type: Directional1 Initial Pass/Fail: Fail **Overall Compliance: No Severity Score:** 1.25

Codes/Mitigation Info/Pe

PIEDMONT ROW DR Street 1 Name Stop Condition-Street 1 StopSign Street 2 Name N/A Stop Condition-Street 2 N/A

| Possible Solution       |            | Field Measurements/Component Compliance |                       |      |      |                             |      |
|-------------------------|------------|-----------------------------------------|-----------------------|------|------|-----------------------------|------|
| Possible Solutions:     |            | Comp                                    | liance Description    | Data | Comp | liance Description          | Data |
| Remove & Replace Entire | Ramp.      | N/A                                     | Ramp Length (in)      | 26.0 | N/A  | Grade Break?                | N/A  |
| •                       | •          | Yes                                     | Ramp Width (in)       | 48.0 | N/A  | Grade Break Slope (%)       | 0.0  |
|                         |            | Yes                                     | Ramp Slope (%)        | 4.6  | N/A  | Grade Break XSlope (%)      | 0.0  |
|                         |            | No                                      | Ramp XSlope (%)       | 3.5  |      |                             |      |
|                         |            | N/A                                     | Flare Type LT         | N/A  | N/A  | Flare Type RT               | N/A  |
|                         |            | N/A                                     | Flare Slope LT (%)    | N/A  | N/A  | Flare Slope RT (%)          | 0.0  |
| Surveyor Notes:         |            | N/A                                     | Flare Traversable LT? | N/A  | N/A  | Flare Traversable RT?       | N/A  |
| N/A                     |            | N/A                                     | Landing Length (in)   | 0.0  | N/A  | DWS Provided?               | N/A  |
|                         |            | N/A                                     | Landing Width (in)    | 0.0  | N/A  | DWS Contrast?               | N/A  |
|                         |            | N/A                                     | Landing Slope (%)     | 0.0  | N/A  | DWS Length (in)             | N/A  |
|                         |            | N/A                                     | Landing X Slope (%)   | 0.0  | N/A  | DWS Full Width?             | N/A  |
| PROW/ADA:               |            | N/A                                     | Landing Curb? (Y/N)   | N/A  | N/A  | DWS Offset LT (in)          | N/A  |
| R304.5.3                |            | N/A                                     | Shared Landing?       | N/A  | N/A  | DWS Offset RT (in)          | N/A  |
|                         |            | N/A                                     | Gutter Ponding?       | 0.0  | N/A  | Gutter Slope (%)            | N/A  |
|                         |            | N/A                                     | Gutter Lip Ht (in)    | 0.0  | N/A  | Gutter X Slope (%)          | N/A  |
|                         |            | N/A                                     | Painted X Walk1?      | No   |      | Road Slope (%)              | 1.9  |
|                         |            |                                         | X Walk 1 Direction    | To E |      | Road X Slope (%)            | 2.1  |
|                         |            |                                         | X Walk 1 Width (in)   | N/A  |      | Clear Space?                | N/A  |
|                         |            |                                         | X Walk 1 Slope (%)    | 1.9  | N/A  | Clear Space to XWalk (in)   | N/A  |
|                         |            |                                         | X Walk 1 X Slope (%)  | 2.1  | N/A  | Storm Grate/Utility Hazard? | N/A  |
|                         |            | N/A                                     | Ramp inside XWalk1?   | N/A  |      | Storm Grate/Utility Type    |      |
|                         |            | N/A                                     | Any Obstructions?     | N/A  |      |                             | N/A  |
| Total Cost:             | \$ 1600.00 |                                         | Obstruction Type      |      | Yes  | Surface Condition? (G/P)    | Good |
|                         |            |                                         |                       | N/A  | N/A  | Curb Slope (%)              | 1.5  |
|                         |            |                                         |                       |      |      |                             |      |