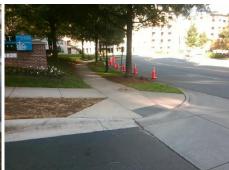

## **Access Compliance Report Public Rights-of-Way** (Curb Ramps)

Intersection ID: 48606 Main Street: PIEDMONT ROW DR Cross Street: CARNEGIE\_BV Location: SW ADA ID: 0F15E466D623 Ramp Type: Directional1 Initial Pass/Fail: Fail **Overall Compliance: No Severity Score:** 1.25

Codes/Mitigation Info/Pe

PIEDMONT ROW DR Street 1 Name Stop Condition-Street 1 StopSign Street 2 Name N/A Stop Condition-Street 2 N/A

| Possible Solution       |            | Field Measurements/Component Compliance |                       |      |      |                             |      |
|-------------------------|------------|-----------------------------------------|-----------------------|------|------|-----------------------------|------|
| Possible Solutions:     |            | Comp                                    | liance Description    | Data | Comp | liance Description          | Data |
| Remove & Replace Entire | Ramp.      | N/A                                     | Ramp Length (in)      | 26.0 | N/A  | Grade Break?                | N/A  |
| •                       | •          | Yes                                     | Ramp Width (in)       | 48.0 | N/A  | Grade Break Slope (%)       | 0.0  |
|                         |            | Yes                                     | Ramp Slope (%)        | 4.6  | N/A  | Grade Break XSlope (%)      | 0.0  |
|                         |            | No                                      | Ramp XSlope (%)       | 3.5  |      |                             |      |
|                         |            | N/A                                     | Flare Type LT         | N/A  | N/A  | Flare Type RT               | N/A  |
|                         |            | N/A                                     | Flare Slope LT (%)    | N/A  | N/A  | Flare Slope RT (%)          | 0.0  |
| Surveyor Notes:         |            | N/A                                     | Flare Traversable LT? | N/A  | N/A  | Flare Traversable RT?       | N/A  |
| N/A                     |            | N/A                                     | Landing Length (in)   | 0.0  | N/A  | DWS Provided?               | N/A  |
|                         |            | N/A                                     | Landing Width (in)    | 0.0  | N/A  | DWS Contrast?               | N/A  |
|                         |            | N/A                                     | Landing Slope (%)     | 0.0  | N/A  | DWS Length (in)             | N/A  |
|                         |            | N/A                                     | Landing X Slope (%)   | 0.0  | N/A  | DWS Full Width?             | N/A  |
| PROW/ADA:               |            | N/A                                     | Landing Curb? (Y/N)   | N/A  | N/A  | DWS Offset LT (in)          | N/A  |
| R304.5.3                |            | N/A                                     | Shared Landing?       | N/A  | N/A  | DWS Offset RT (in)          | N/A  |
|                         |            | N/A                                     | Gutter Ponding?       | 0.0  | N/A  | Gutter Slope (%)            | N/A  |
|                         |            | N/A                                     | Gutter Lip Ht (in)    | 0.0  | N/A  | Gutter X Slope (%)          | N/A  |
|                         |            | N/A                                     | Painted X Walk1?      | No   |      | Road Slope (%)              | 1.9  |
|                         |            |                                         | X Walk 1 Direction    | To E |      | Road X Slope (%)            | 2.1  |
|                         |            |                                         | X Walk 1 Width (in)   | N/A  |      | Clear Space?                | N/A  |
|                         |            |                                         | X Walk 1 Slope (%)    | 1.9  | N/A  | Clear Space to XWalk (in)   | N/A  |
|                         |            |                                         | X Walk 1 X Slope (%)  | 2.1  | N/A  | Storm Grate/Utility Hazard? | N/A  |
|                         |            | N/A                                     | Ramp inside XWalk1?   | N/A  |      | Storm Grate/Utility Type    |      |
|                         |            | N/A                                     | Any Obstructions?     | N/A  |      |                             | N/A  |
| Total Cost:             | \$ 1600.00 |                                         | Obstruction Type      |      | Yes  | Surface Condition? (G/P)    | Good |
|                         |            |                                         |                       | N/A  | N/A  | Curb Slope (%)              | 1.5  |
|                         |            |                                         |                       |      |      |                             |      |