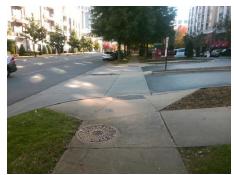

## **Access Compliance Report Public Rights-of-Way** (Curb Ramps)

Intersection ID: 48606 Main Street: PIEDMONT ROW DR Cross Street: CARNEGIE\_BV Location: SW ADA ID: 0F15E466D623 Ramp Type: Directional1 Initial Pass/Fail: Fail **Overall Compliance: No Severity Score:** 1.25

Codes/Mitigation Info/Pe

PIEDMONT ROW DR Street 1 Name Stop Condition-Street 1 StopSign Street 2 Name N/A Stop Condition-Street 2 N/A

| Possible Solution       |            | Field Measurements/Component Compliance |                       |      |      |                             |      |
|-------------------------|------------|-----------------------------------------|-----------------------|------|------|-----------------------------|------|
| Possible Solutions:     |            | Comp                                    | liance Description    | Data | Comp | liance Description          | Data |
| Remove & Replace Entire | Ramp.      | N/A                                     | Ramp Length (in)      | 26.0 | N/A  | Grade Break?                | N/A  |
| •                       | •          | Yes                                     | Ramp Width (in)       | 48.0 | N/A  | Grade Break Slope (%)       | 0.0  |
|                         |            | Yes                                     | Ramp Slope (%)        | 4.6  | N/A  | Grade Break XSlope (%)      | 0.0  |
|                         |            | No                                      | Ramp XSlope (%)       | 3.5  |      |                             |      |
|                         |            | N/A                                     | Flare Type LT         | N/A  | N/A  | Flare Type RT               | N/A  |
|                         |            | N/A                                     | Flare Slope LT (%)    | N/A  | N/A  | Flare Slope RT (%)          | 0.0  |
| Surveyor Notes:         |            | N/A                                     | Flare Traversable LT? | N/A  | N/A  | Flare Traversable RT?       | N/A  |
| N/A                     |            | N/A                                     | Landing Length (in)   | 0.0  | N/A  | DWS Provided?               | N/A  |
|                         |            | N/A                                     | Landing Width (in)    | 0.0  | N/A  | DWS Contrast?               | N/A  |
|                         |            | N/A                                     | Landing Slope (%)     | 0.0  | N/A  | DWS Length (in)             | N/A  |
|                         |            | N/A                                     | Landing X Slope (%)   | 0.0  | N/A  | DWS Full Width?             | N/A  |
| PROW/ADA:               |            | N/A                                     | Landing Curb? (Y/N)   | N/A  | N/A  | DWS Offset LT (in)          | N/A  |
| R304.5.3                |            | N/A                                     | Shared Landing?       | N/A  | N/A  | DWS Offset RT (in)          | N/A  |
|                         |            | N/A                                     | Gutter Ponding?       | 0.0  | N/A  | Gutter Slope (%)            | N/A  |
|                         |            | N/A                                     | Gutter Lip Ht (in)    | 0.0  | N/A  | Gutter X Slope (%)          | N/A  |
|                         |            | N/A                                     | Painted X Walk1?      | No   |      | Road Slope (%)              | 1.9  |
|                         |            |                                         | X Walk 1 Direction    | To E |      | Road X Slope (%)            | 2.1  |
|                         |            |                                         | X Walk 1 Width (in)   | N/A  |      | Clear Space?                | N/A  |
|                         |            |                                         | X Walk 1 Slope (%)    | 1.9  | N/A  | Clear Space to XWalk (in)   | N/A  |
|                         |            |                                         | X Walk 1 X Slope (%)  | 2.1  | N/A  | Storm Grate/Utility Hazard? | N/A  |
|                         |            | N/A                                     | Ramp inside XWalk1?   | N/A  |      | Storm Grate/Utility Type    |      |
|                         |            | N/A                                     | Any Obstructions?     | N/A  |      |                             | N/A  |
| Total Cost:             | \$ 1600.00 |                                         | Obstruction Type      |      | Yes  | Surface Condition? (G/P)    | Good |
|                         |            |                                         |                       | N/A  | N/A  | Curb Slope (%)              | 1.5  |
|                         |            |                                         |                       |      |      |                             |      |