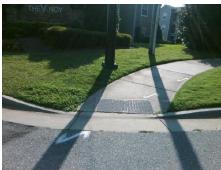

No.

Surveyor Notes:

N/A

PROW/ADA:

Not Found

Total Cost: \$ 3200.00

| Field Measurements/Component Compilance |                       |       |                        |                             |       |
|-----------------------------------------|-----------------------|-------|------------------------|-----------------------------|-------|
| Compliance Description Da               |                       | Data  | Compliance Description |                             | Data  |
| N/A                                     | Ramp Length (in)      | 204.0 | Yes                    | Ramp Slope (%)              | 12.7  |
| Yes                                     | Ramp Width (in)       | 61.0  | Yes                    | Ramp XSlope (%)             | 4.3   |
| N/A                                     | Flare Type LT         | N/A   | N/A                    | Flare Type RT               | N/A   |
| N/A                                     | Flare Slope LT (%)    | N/A   | N/A                    | Flare Slope RT (%)          | N/A   |
| N/A                                     | Flare Traversable LT? | N/A   | N/A                    | Flare Traversable RT?       | N/A   |
| N/A                                     | Landing Length (in)   | N/A   | N/A                    | DWS Provided?               | N/A   |
| N/A                                     | Landing Width (in)    | N/A   | N/A                    | DWS Contrast?               | N/A   |
| N/A                                     | Landing Slope (%)     | N/A   | N/A                    | DWS Length (in)             | N/A   |
| N/A                                     | Landing X Slope (%)   | N/A   | N/A                    | DWS Full Width?             | N/A   |
| N/A                                     | Landing Curb? (Y/N)   | N/A   | N/A                    | DWS Offset (in)             | N/A   |
| N/A                                     | Shared Landing?       | N/A   |                        |                             |       |
| N/A                                     | Gutter Ponding?       | N/A   | N/A                    | Gutter Slope (%)            | N/A   |
| N/A                                     | Gutter Lip Ht (in)    | 0.5   | N/A                    | Gutter X Slope (%)          | N/A   |
| N/A                                     | Painted X Walk1?      | Yes   | N/A                    | Painted X Walk2?            | Yes   |
|                                         | X Walk 1 Direction    | To NW |                        | X Walk 2 Direction          | To SW |
| N/A                                     | X Walk 1 Width (in)   | 109.0 | N/A                    | X Walk 2 Width (in)         | 117.0 |
|                                         | X Walk 1 Slope (%)    | 1.9   |                        | X Walk 2 Slope (%)          | 1.1   |
|                                         | X Walk 1 X Slope (%)  | 0.2   |                        | X Walk 2 X Slope (%)        | 4.4   |
| N/A                                     | Ramp inside XWalk1?   | Yes   | N/A                    | Ramp inside XWalk2?         | Yes   |
|                                         | Road Slope (%)        | 4.3   | N/A                    | Clear Space?                | N/A   |
|                                         | Road X Slope (%)      | 3.2   | N/A                    | Clear Space to XWalk (in)   | N/A   |
| N/A                                     | Any Obstructions?     | N/A   | N/A                    | Storm Grate/Utility Hazard? | N/A   |
|                                         | Obstruction Type      |       |                        | Storm Grate/Utility Type    |       |
|                                         |                       | N/A   |                        |                             | N/A   |
|                                         |                       |       | Yes                    | Surface Condition? (G/P)    | Good  |