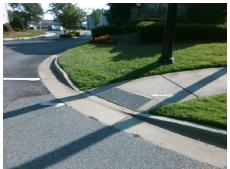

No.

Surveyor Notes:

N/A

PROW/ADA:

Not Found

Total Cost: \$ 3200.00

| Field Measurements/Component Compilance |                       |       |                        |                             |       |
|-----------------------------------------|-----------------------|-------|------------------------|-----------------------------|-------|
| Compliance Description Da               |                       | Data  | Compliance Description |                             | Data  |
| N/A                                     | Ramp Length (in)      | 204.0 | Yes                    | Ramp Slope (%)              | 12.7  |
| Yes                                     | Ramp Width (in)       | 61.0  | Yes                    | Ramp XSlope (%)             | 4.3   |
| N/A                                     | Flare Type LT         | N/A   | N/A                    | Flare Type RT               | N/A   |
| N/A                                     | Flare Slope LT (%)    | N/A   | N/A                    | Flare Slope RT (%)          | N/A   |
| N/A                                     | Flare Traversable LT? | N/A   | N/A                    | Flare Traversable RT?       | N/A   |
| N/A                                     | Landing Length (in)   | N/A   | N/A                    | DWS Provided?               | N/A   |
| N/A                                     | Landing Width (in)    | N/A   | N/A                    | DWS Contrast?               | N/A   |
| N/A                                     | Landing Slope (%)     | N/A   | N/A                    | DWS Length (in)             | N/A   |
| N/A                                     | Landing X Slope (%)   | N/A   | N/A                    | DWS Full Width?             | N/A   |
| N/A                                     | Landing Curb? (Y/N)   | N/A   | N/A                    | DWS Offset (in)             | N/A   |
| N/A                                     | Shared Landing?       | N/A   |                        |                             |       |
| N/A                                     | Gutter Ponding?       | N/A   | N/A                    | Gutter Slope (%)            | N/A   |
| N/A                                     | Gutter Lip Ht (in)    | 0.5   | N/A                    | Gutter X Slope (%)          | N/A   |
| N/A                                     | Painted X Walk1?      | Yes   | N/A                    | Painted X Walk2?            | Yes   |
|                                         | X Walk 1 Direction    | To NW |                        | X Walk 2 Direction          | To SW |
| N/A                                     | X Walk 1 Width (in)   | 109.0 | N/A                    | X Walk 2 Width (in)         | 117.0 |
|                                         | X Walk 1 Slope (%)    | 1.9   |                        | X Walk 2 Slope (%)          | 1.1   |
|                                         | X Walk 1 X Slope (%)  | 0.2   |                        | X Walk 2 X Slope (%)        | 4.4   |
| N/A                                     | Ramp inside XWalk1?   | Yes   | N/A                    | Ramp inside XWalk2?         | Yes   |
|                                         | Road Slope (%)        | 4.3   | N/A                    | Clear Space?                | N/A   |
|                                         | Road X Slope (%)      | 3.2   | N/A                    | Clear Space to XWalk (in)   | N/A   |
| N/A                                     | Any Obstructions?     | N/A   | N/A                    | Storm Grate/Utility Hazard? | N/A   |
|                                         | Obstruction Type      |       |                        | Storm Grate/Utility Type    |       |
|                                         |                       | N/A   |                        |                             | N/A   |
|                                         |                       |       | Yes                    | Surface Condition? (G/P)    | Good  |