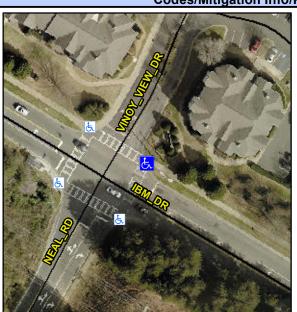

## Access Compliance Report Public Rights-of-Way (Curb Ramps)

Intersection ID: 5781 Main Street: NEAL\_RD Cross Street: IBM\_DR Location:

ADA ID: 0F1F4FEDF422 Ramp Type: PerpDiag Initial Pass/Fail: Fail Overall Compliance: No Severity Score: 26.25