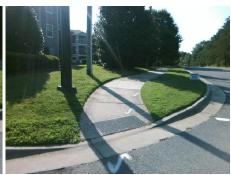

No.

Surveyor Notes:

N/A

PROW/ADA:

Not Found

Total Cost: \$ 3200.00

| Field Measurements/Component Compilance |                       |       |                        |                             |       |
|-----------------------------------------|-----------------------|-------|------------------------|-----------------------------|-------|
| Compliance Description Da               |                       | Data  | Compliance Description |                             | Data  |
| N/A                                     | Ramp Length (in)      | 204.0 | Yes                    | Ramp Slope (%)              | 12.7  |
| Yes                                     | Ramp Width (in)       | 61.0  | Yes                    | Ramp XSlope (%)             | 4.3   |
| N/A                                     | Flare Type LT         | N/A   | N/A                    | Flare Type RT               | N/A   |
| N/A                                     | Flare Slope LT (%)    | N/A   | N/A                    | Flare Slope RT (%)          | N/A   |
| N/A                                     | Flare Traversable LT? | N/A   | N/A                    | Flare Traversable RT?       | N/A   |
| N/A                                     | Landing Length (in)   | N/A   | N/A                    | DWS Provided?               | N/A   |
| N/A                                     | Landing Width (in)    | N/A   | N/A                    | DWS Contrast?               | N/A   |
| N/A                                     | Landing Slope (%)     | N/A   | N/A                    | DWS Length (in)             | N/A   |
| N/A                                     | Landing X Slope (%)   | N/A   | N/A                    | DWS Full Width?             | N/A   |
| N/A                                     | Landing Curb? (Y/N)   | N/A   | N/A                    | DWS Offset (in)             | N/A   |
| N/A                                     | Shared Landing?       | N/A   |                        |                             |       |
| N/A                                     | Gutter Ponding?       | N/A   | N/A                    | Gutter Slope (%)            | N/A   |
| N/A                                     | Gutter Lip Ht (in)    | 0.5   | N/A                    | Gutter X Slope (%)          | N/A   |
| N/A                                     | Painted X Walk1?      | Yes   | N/A                    | Painted X Walk2?            | Yes   |
|                                         | X Walk 1 Direction    | To NW |                        | X Walk 2 Direction          | To SW |
| N/A                                     | X Walk 1 Width (in)   | 109.0 | N/A                    | X Walk 2 Width (in)         | 117.0 |
|                                         | X Walk 1 Slope (%)    | 1.9   |                        | X Walk 2 Slope (%)          | 1.1   |
|                                         | X Walk 1 X Slope (%)  | 0.2   |                        | X Walk 2 X Slope (%)        | 4.4   |
| N/A                                     | Ramp inside XWalk1?   | Yes   | N/A                    | Ramp inside XWalk2?         | Yes   |
|                                         | Road Slope (%)        | 4.3   | N/A                    | Clear Space?                | N/A   |
|                                         | Road X Slope (%)      | 3.2   | N/A                    | Clear Space to XWalk (in)   | N/A   |
| N/A                                     | Any Obstructions?     | N/A   | N/A                    | Storm Grate/Utility Hazard? | N/A   |
|                                         | Obstruction Type      |       |                        | Storm Grate/Utility Type    |       |
|                                         |                       | N/A   |                        |                             | N/A   |
|                                         |                       |       | Yes                    | Surface Condition? (G/P)    | Good  |