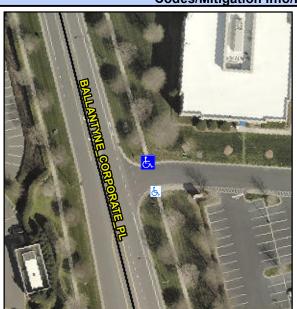

## Access Compliance Report Public Rights-of-Way (Curb Ramps)

Intersection ID: 10020376 Main Street: BALLANTYNE\_CORPORATE\_PCross Street: N/A Location: N

ADA ID: 0F29F3AAF273 Ramp Type: Perp Initial Pass/Fail: Fail Overall Compliance: No Severity Score: 25