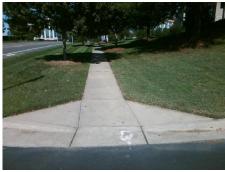

## Field Measurements/Component Compliance

Street 1 Name ENTRANCE
Stop Condition-Street 2 StopSign
Street 2 Name N/A
Stop Condition-Street 1 N/A

Possible Solutions:

Remove & Replace Entire Ramp.

Surveyor Notes:

N/A

PROW/ADA:

R304.5.3

Total Cost: \$ 1850.00

| Field Measurements/Component Compliance |                        |                       |      |                        |                             |      |
|-----------------------------------------|------------------------|-----------------------|------|------------------------|-----------------------------|------|
|                                         | Compliance Description |                       | Data | Compliance Description |                             | Data |
|                                         | N/A                    | Ramp Length (in)      | 59.0 | Yes                    | Ramp Slope (%)              | 6.3  |
|                                         | Yes                    | Ramp Width (in)       | 48.0 | No                     | Ramp XSlope (%)             | 9.9  |
|                                         | N/A                    | Flare Type LT         | N/A  | N/A                    | Flare Type RT               | N/A  |
|                                         | N/A                    | Flare Slope LT (%)    | N/A  | N/A                    | Flare Slope RT (%)          | N/A  |
|                                         | N/A                    | Flare Traversable LT? | N/A  | N/A                    | Flare Traversable RT?       | N/A  |
|                                         | N/A                    | Landing Length (in)   | N/A  | N/A                    | DWS Provided?               | N/A  |
|                                         | N/A                    | Landing Width (in)    | N/A  | N/A                    | DWS Contrast?               | N/A  |
|                                         | N/A                    | Landing Slope (%)     | N/A  | N/A                    | DWS Length (in)             | N/A  |
|                                         | N/A                    | Landing X Slope (%)   | N/A  | N/A                    | DWS Full Width?             | N/A  |
|                                         | N/A                    | Landing Curb? (Y/N)   | N/A  | N/A                    | DWS Offset (in)             | N/A  |
|                                         | N/A                    | Shared Landing?       | N/A  |                        |                             |      |
|                                         | N/A                    | Gutter Ponding?       | N/A  | N/A                    | Gutter Slope (%)            | N/A  |
|                                         | N/A                    | Gutter Lip Ht (in)    | N/A  | N/A                    | Gutter X Slope (%)          | N/A  |
|                                         | N/A                    | Painted X Walk1?      | No   | N/A                    | Painted X Walk2?            | N/A  |
|                                         |                        | X Walk 1 Direction    | To S |                        | X Walk 2 Direction          | N/A  |
|                                         | N/A                    | X Walk 1 Width (in)   | N/A  | N/A                    | X Walk 2 Width (in)         | N/A  |
|                                         |                        | X Walk 1 Slope (%)    | 0.3  |                        | X Walk 2 Slope (%)          | N/A  |
|                                         |                        | X Walk 1 X Slope (%)  | 3.4  |                        | X Walk 2 X Slope (%)        | N/A  |
|                                         | N/A                    | Ramp inside XWalk1?   | N/A  | N/A                    | Ramp inside XWalk2?         | N/A  |
|                                         |                        | Road Slope (%)        | N/A  | N/A                    | Clear Space?                | N/A  |
|                                         |                        | Road X Slope (%)      | N/A  | N/A                    | Clear Space to XWalk (in)   | N/A  |
|                                         | N/A                    | Any Obstructions?     | N/A  | N/A                    | Storm Grate/Utility Hazard? | N/A  |
|                                         |                        | Obstruction Type      |      |                        | Storm Grate/Utility Type    |      |
|                                         |                        |                       | N/A  |                        |                             | N/A  |
|                                         |                        |                       |      | Yes                    | Surface Condition? (G/P)    | Good |
| ver                                     |                        |                       |      | -                      |                             |      |