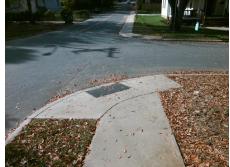

## Field Measurements/Component Compliance

Street 1 Name
Stop Condition-Street 2
Street 2 Name
Stop Condition-Street 1

BARRY ST StopSign GRACE ST None Remove & Replace Curb Ramp With Two New Directional Ramps or Equivalent.

Surveyor Notes:
N/A

PROW/ADA:
Not Found, R304.5.1, R304.2.2, R304.5.3

Total Cost:

| Compliance Description Date |                       | Data |     | liance Description          | Data |
|-----------------------------|-----------------------|------|-----|-----------------------------|------|
| N/A                         | Ramp Length (in)      | 52.0 | No  | Ramp Slope (%)              | 10.6 |
| No                          | Ramp Width (in)       | 26.0 | No  | Ramp XSlope (%)             | 6.8  |
| N/A                         | Flare Type LT         | N/A  | N/A | Flare Type RT               | N/A  |
| N/A                         | Flare Slope LT (%)    | N/A  | N/A | Flare Slope RT (%)          | N/A  |
| N/A                         | Flare Traversable LT? | N/A  | N/A | Flare Traversable RT?       | N/A  |
| N/A                         | Landing Length (in)   | N/A  | N/A | DWS Provided?               | N/A  |
| N/A                         | Landing Width (in)    | N/A  | N/A | DWS Contrast?               | N/A  |
| N/A                         | Landing Slope (%)     | N/A  | N/A | DWS Length (in)             | N/A  |
| N/A                         | Landing X Slope (%)   | N/A  | N/A | DWS Full Width?             | N/A  |
| N/A                         | Landing Curb? (Y/N)   | N/A  | N/A | DWS Offset (in)             | N/A  |
| N/A                         | Shared Landing?       | N/A  |     |                             |      |
| N/A                         | Gutter Ponding?       | N/A  | N/A | Gutter Slope (%)            | N/A  |
| N/A                         | Gutter Lip Ht (in)    | N/A  | N/A | Gutter X Slope (%)          | N/A  |
| N/A                         | Painted X Walk1?      | No   | N/A | Painted X Walk2?            | No   |
|                             | X Walk 1 Direction    | To W |     | X Walk 2 Direction          | To S |
| N/A                         | X Walk 1 Width (in)   | N/A  | N/A | X Walk 2 Width (in)         | N/A  |
|                             | X Walk 1 Slope (%)    | 1.8  |     | X Walk 2 Slope (%)          | 6.6  |
|                             | X Walk 1 X Slope (%)  | 4.2  |     | X Walk 2 X Slope (%)        | 3.3  |
| N/A                         | Ramp inside XWalk1?   | N/A  | N/A | Ramp inside XWalk2?         | N/A  |
|                             | Road Slope (%)        | 4.6  | N/A | Clear Space?                | N/A  |
|                             | Road X Slope (%)      | 1.1  | N/A | Clear Space to XWalk (in)   | N/A  |
| N/A                         | Any Obstructions?     | N/A  | N/A | Storm Grate/Utility Hazard? | N/A  |
|                             | Obstruction Type      |      |     | Storm Grate/Utility Type    |      |
|                             |                       | N/A  |     |                             | N/A  |
|                             |                       |      | Yes | Surface Condition? (G/P)    | Good |