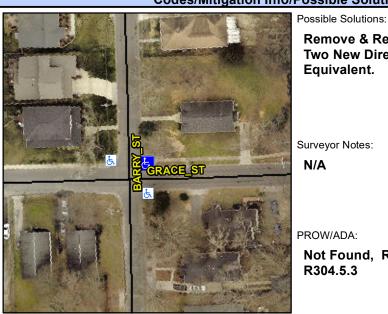

## Access Compliance Report Public Rights-of-Way (Curb Ramps)

Intersection ID: 11527Main Street: BARRY\_STCross Street: GRACE\_STLocation:NEADA ID: 0F2F7B0BE4A7Ramp Type: PerpDiagInitial Pass/Fail: FailOverall Compliance: NoSeverity Score: 60

## Field Measurements/Component Compliance

Street 1 Name
Stop Condition-Street 2
Street 2 Name
Stop Condition-Street 1

BARRY ST StopSign GRACE ST None Remove & Replace Curb Ramp With Two New Directional Ramps or Equivalent.