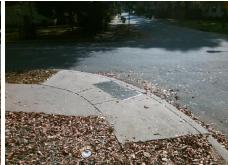

## Field Measurements/Component Compliance

Street 1 Name
Stop Condition-Street 2
Street 2 Name
Stop Condition-Street 1

BARRY ST StopSign GRACE ST None Remove & Replace Curb Ramp With Two New Directional Ramps or Equivalent.

Surveyor Notes:
N/A

PROW/ADA:
Not Found, R304.5.1, R304.2.2, R304.5.3

Total Cost:

| Compliance Description Date |                       | Data |     | liance Description          | Data |
|-----------------------------|-----------------------|------|-----|-----------------------------|------|
| N/A                         | Ramp Length (in)      | 52.0 | No  | Ramp Slope (%)              | 10.6 |
| No                          | Ramp Width (in)       | 26.0 | No  | Ramp XSlope (%)             | 6.8  |
| N/A                         | Flare Type LT         | N/A  | N/A | Flare Type RT               | N/A  |
| N/A                         | Flare Slope LT (%)    | N/A  | N/A | Flare Slope RT (%)          | N/A  |
| N/A                         | Flare Traversable LT? | N/A  | N/A | Flare Traversable RT?       | N/A  |
| N/A                         | Landing Length (in)   | N/A  | N/A | DWS Provided?               | N/A  |
| N/A                         | Landing Width (in)    | N/A  | N/A | DWS Contrast?               | N/A  |
| N/A                         | Landing Slope (%)     | N/A  | N/A | DWS Length (in)             | N/A  |
| N/A                         | Landing X Slope (%)   | N/A  | N/A | DWS Full Width?             | N/A  |
| N/A                         | Landing Curb? (Y/N)   | N/A  | N/A | DWS Offset (in)             | N/A  |
| N/A                         | Shared Landing?       | N/A  |     |                             |      |
| N/A                         | Gutter Ponding?       | N/A  | N/A | Gutter Slope (%)            | N/A  |
| N/A                         | Gutter Lip Ht (in)    | N/A  | N/A | Gutter X Slope (%)          | N/A  |
| N/A                         | Painted X Walk1?      | No   | N/A | Painted X Walk2?            | No   |
|                             | X Walk 1 Direction    | To W |     | X Walk 2 Direction          | To S |
| N/A                         | X Walk 1 Width (in)   | N/A  | N/A | X Walk 2 Width (in)         | N/A  |
|                             | X Walk 1 Slope (%)    | 1.8  |     | X Walk 2 Slope (%)          | 6.6  |
|                             | X Walk 1 X Slope (%)  | 4.2  |     | X Walk 2 X Slope (%)        | 3.3  |
| N/A                         | Ramp inside XWalk1?   | N/A  | N/A | Ramp inside XWalk2?         | N/A  |
|                             | Road Slope (%)        | 4.6  | N/A | Clear Space?                | N/A  |
|                             | Road X Slope (%)      | 1.1  | N/A | Clear Space to XWalk (in)   | N/A  |
| N/A                         | Any Obstructions?     | N/A  | N/A | Storm Grate/Utility Hazard? | N/A  |
|                             | Obstruction Type      |      |     | Storm Grate/Utility Type    |      |
|                             |                       | N/A  |     |                             | N/A  |
|                             |                       |      | Yes | Surface Condition? (G/P)    | Good |