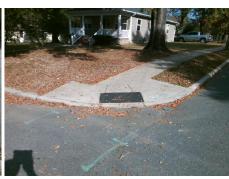

## Field Measurements/Component Compliance

Street 1 Name
Stop Condition-Street 2
Street 2 Name
Stop Condition-Street 1

BARRY ST StopSign GRACE ST None Remove & Replace Curb Ramp With Two New Directional Ramps or Equivalent.

Surveyor Notes:
N/A

PROW/ADA:
Not Found, R304.5.1, R304.2.2, R304.5.3

Total Cost:

| Compliance Description Date |                       | Data |     | liance Description          | Data |
|-----------------------------|-----------------------|------|-----|-----------------------------|------|
| N/A                         | Ramp Length (in)      | 52.0 | No  | Ramp Slope (%)              | 10.6 |
| No                          | Ramp Width (in)       | 26.0 | No  | Ramp XSlope (%)             | 6.8  |
| N/A                         | Flare Type LT         | N/A  | N/A | Flare Type RT               | N/A  |
| N/A                         | Flare Slope LT (%)    | N/A  | N/A | Flare Slope RT (%)          | N/A  |
| N/A                         | Flare Traversable LT? | N/A  | N/A | Flare Traversable RT?       | N/A  |
| N/A                         | Landing Length (in)   | N/A  | N/A | DWS Provided?               | N/A  |
| N/A                         | Landing Width (in)    | N/A  | N/A | DWS Contrast?               | N/A  |
| N/A                         | Landing Slope (%)     | N/A  | N/A | DWS Length (in)             | N/A  |
| N/A                         | Landing X Slope (%)   | N/A  | N/A | DWS Full Width?             | N/A  |
| N/A                         | Landing Curb? (Y/N)   | N/A  | N/A | DWS Offset (in)             | N/A  |
| N/A                         | Shared Landing?       | N/A  |     |                             |      |
| N/A                         | Gutter Ponding?       | N/A  | N/A | Gutter Slope (%)            | N/A  |
| N/A                         | Gutter Lip Ht (in)    | N/A  | N/A | Gutter X Slope (%)          | N/A  |
| N/A                         | Painted X Walk1?      | No   | N/A | Painted X Walk2?            | No   |
|                             | X Walk 1 Direction    | To W |     | X Walk 2 Direction          | To S |
| N/A                         | X Walk 1 Width (in)   | N/A  | N/A | X Walk 2 Width (in)         | N/A  |
|                             | X Walk 1 Slope (%)    | 1.8  |     | X Walk 2 Slope (%)          | 6.6  |
|                             | X Walk 1 X Slope (%)  | 4.2  |     | X Walk 2 X Slope (%)        | 3.3  |
| N/A                         | Ramp inside XWalk1?   | N/A  | N/A | Ramp inside XWalk2?         | N/A  |
|                             | Road Slope (%)        | 4.6  | N/A | Clear Space?                | N/A  |
|                             | Road X Slope (%)      | 1.1  | N/A | Clear Space to XWalk (in)   | N/A  |
| N/A                         | Any Obstructions?     | N/A  | N/A | Storm Grate/Utility Hazard? | N/A  |
|                             | Obstruction Type      |      |     | Storm Grate/Utility Type    |      |
|                             |                       | N/A  |     |                             | N/A  |
|                             |                       |      | Yes | Surface Condition? (G/P)    | Good |