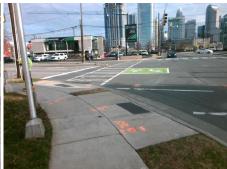

N/A

N/A

**S TRYON ST** Street 1 Name Stop Condition-Street 2 Signal N/A Street 2 Name Stop Condition-Street 1 N/A Possible Solutions: Remove & Replace Entire Ramp. Surveyor Notes: N/A PROW/ADA: R304.2.2