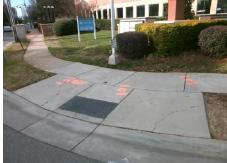

N/A

N/A

**S TRYON ST** Street 1 Name Stop Condition-Street 2 Signal N/A Street 2 Name Stop Condition-Street 1 N/A Possible Solutions: Remove & Replace Entire Ramp. Surveyor Notes: N/A PROW/ADA: R304.2.2