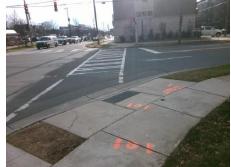

N/A

N/A

**S TRYON ST** Street 1 Name Stop Condition-Street 2 Signal N/A Street 2 Name Stop Condition-Street 1 N/A Possible Solutions: Remove & Replace Entire Ramp. Surveyor Notes: N/A PROW/ADA: R304.2.2