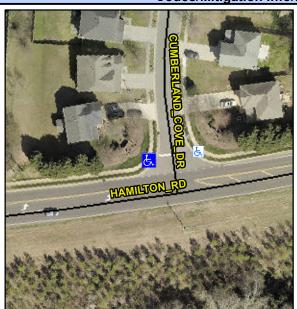

## **Access Compliance Report Public Rights-of-Way** (Curb Ramps)

Intersection ID: 46742 Main Street: HAMILTON RD Cross Street: CUMBERLAND COVE DR Location: NW **Severity Score: ADA ID: 0F3703F37BBA** Ramp Type: PerpDiag Initial Pass/Fail: Fail **Overall Compliance: No** 8.75

## Field Measurements/Component Compliance

**CUMBERLAND COVE DR** Street 1 Name Stop Condition-Street 2 None **HAMILTON RD** Street 2 Name Stop Condition-Street 1 StopSign Possible Solutions: Remove & Replace Curb Ramp With Two New Directional Ramps or Equivalent. Surveyor Notes: N/A PROW/ADA: R304.5.1