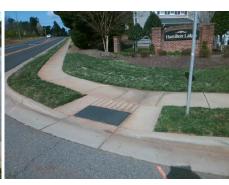

## Field Measurements/Component Compliance

**CUMBERLAND COVE DR** Street 1 Name Stop Condition-Street 2 None **HAMILTON RD** Street 2 Name Stop Condition-Street 1 StopSign Possible Solutions: Remove & Replace Curb Ramp With Two New Directional Ramps or Equivalent. Surveyor Notes: N/A PROW/ADA: R304.5.1

Total Cost: 3200.00

Compliance Description Data Compliance Description Data Yes N/A Ramp Length (in) 46.0 Ramp Slope (%) 7.2 46.5 Yes Ramp XSlope (%) No Ramp Width (in) 1.2 N/A N/A Flare Type LT N/A Flare Type RT N/A N/A N/A N/A Flare Slope RT (%) N/A Flare Slope LT (%) N/A Flare Traversable LT? N/A N/A Flare Traversable RT? N/A N/A Landing Length (in) N/A N/A **DWS Provided?** N/A N/A Landing Width (in) N/A N/A **DWS Contrast?** N/A N/A N/A N/A Landing Slope (%) DWS Length (in) N/A N/A Landing X Slope (%) N/A N/A DWS Full Width? N/A N/A Landing Curb? (Y/N) N/A N/A DWS Offset (in) N/A N/A N/A Shared Landing? N/A **Gutter Ponding?** N/A N/A Gutter Slope (%) N/A N/A Gutter Lip Ht (in) N/A N/A Gutter X Slope (%) N/A N/A Painted X Walk1? No N/A Painted X Walk2? No X Walk 1 Direction To S X Walk 2 Direction To E N/A N/A X Walk 2 Width (in) X Walk 1 Width (in) N/A N/A X Walk 1 Slope (%) 1.7 X Walk 2 Slope (%) 3.8 X Walk 1 X Slope (%) 4.2 X Walk 2 X Slope (%) 2.3 N/A N/A N/A Ramp inside XWalk2? N/A Ramp inside XWalk1? Road Slope (%) 0.7 N/A Clear Space? N/A N/A Road X Slope (%) 4.0 Clear Space to XWalk (in) N/A N/A N/A N/A Any Obstructions? Storm Grate/Utility Hazard? N/A **Obstruction Type** Storm Grate/Utility Type N/A N/A Yes Surface Condition? (G/P) Good