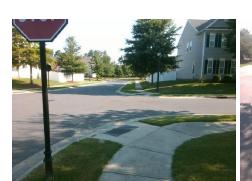

Intersection ID: 47849 Main Street: SERAPE RD Cross Street: STONE PORCH RD Location: SE **Overall Compliance: No Severity Score:** 12.5 ADA ID: 0F37359AD6F6 Ramp Type: PerpDiag Initial Pass/Fail: Fail

**SERAPE RD** Street 1 Name Stop Condition-Street 2 None STONE PORCH RD Street 2 Name Stop Condition-Street 1 StopSign

Landing Length (in) N/A N/A **DWS Provided?** N/A N/A Landing Width (in) N/A N/A **DWS Contrast?** N/A N/A N/A N/A Landing Slope (%) DWS Length (in) N/A N/A Landing X Slope (%) N/A N/A DWS Full Width? N/A N/A Landing Curb? (Y/N) N/A N/A DWS Offset (in) N/A N/A N/A Shared Landing? N/A **Gutter Ponding?** N/A N/A Gutter Slope (%) N/A N/A Gutter Lip Ht (in) N/A N/A Gutter X Slope (%) N/A N/A Painted X Walk1? No N/A Painted X Walk2? No X Walk 1 Direction To N X Walk 2 Direction To W N/A N/A X Walk 2 Width (in) X Walk 1 Width (in) N/A X Walk 1 Slope (%) 0.1 X Walk 2 Slope (%) 0.7 X Walk 2 X Slope (%) X Walk 1 X Slope (%) 0.5 0.5 N/A Ramp inside XWalk1? N/A N/A Ramp inside XWalk2? N/A Road Slope (%) 0.5 N/A Clear Space? N/A N/A Road X Slope (%) 0.5 Clear Space to XWalk (in) N/A Any Obstructions? N/A N/A N/A Storm Grate/Utility Hazard? N/A **Obstruction Type** Storm Grate/Utility Type N/A N/A Surface Condition? (G/P)