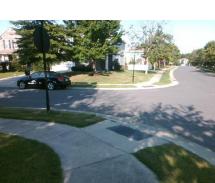

Intersection ID: 47849 Main Street: SERAPE RD Cross Street: STONE PORCH RD Location: SE **Overall Compliance: No Severity Score:** 12.5 ADA ID: 0F37359AD6F6 Ramp Type: PerpDiag Initial Pass/Fail: Fail

**SERAPE RD** Street 1 Name Stop Condition-Street 2 None STONE PORCH RD Street 2 Name Stop Condition-Street 1 StopSign

Landing Length (in) N/A N/A **DWS Provided?** N/A N/A Landing Width (in) N/A N/A **DWS Contrast?** N/A N/A N/A N/A Landing Slope (%) DWS Length (in) N/A N/A Landing X Slope (%) N/A N/A DWS Full Width? N/A N/A Landing Curb? (Y/N) N/A N/A DWS Offset (in) N/A N/A N/A Shared Landing? N/A **Gutter Ponding?** N/A N/A Gutter Slope (%) N/A N/A Gutter Lip Ht (in) N/A N/A Gutter X Slope (%) N/A N/A Painted X Walk1? No N/A Painted X Walk2? No X Walk 1 Direction To N X Walk 2 Direction To W N/A N/A X Walk 2 Width (in) X Walk 1 Width (in) N/A X Walk 1 Slope (%) 0.1 X Walk 2 Slope (%) 0.7 X Walk 2 X Slope (%) X Walk 1 X Slope (%) 0.5 0.5 N/A Ramp inside XWalk1? N/A N/A Ramp inside XWalk2? N/A Road Slope (%) 0.5 N/A Clear Space? N/A N/A Road X Slope (%) 0.5 Clear Space to XWalk (in) N/A Any Obstructions? N/A N/A N/A Storm Grate/Utility Hazard? N/A **Obstruction Type** Storm Grate/Utility Type N/A N/A Surface Condition? (G/P)