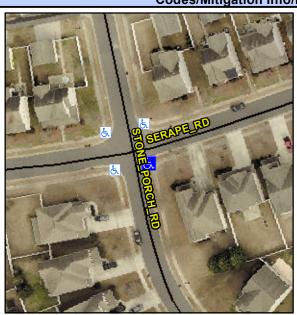

Intersection ID: 47849 Main Street: SERAPE RD Cross Street: STONE PORCH RD Location: SE **Overall Compliance: No Severity Score:** 12.5 ADA ID: 0F37359AD6F6 Ramp Type: PerpDiag Initial Pass/Fail: Fail

**SERAPE RD** Street 1 Name Stop Condition-Street 2 None STONE PORCH RD Street 2 Name Stop Condition-Street 1 StopSign

Landing Length (in) N/A N/A **DWS Provided?** N/A N/A Landing Width (in) N/A N/A **DWS Contrast?** N/A N/A N/A N/A Landing Slope (%) DWS Length (in) N/A N/A Landing X Slope (%) N/A N/A DWS Full Width? N/A N/A Landing Curb? (Y/N) N/A N/A DWS Offset (in) N/A N/A N/A Shared Landing? N/A **Gutter Ponding?** N/A N/A Gutter Slope (%) N/A N/A Gutter Lip Ht (in) N/A N/A Gutter X Slope (%) N/A N/A Painted X Walk1? No N/A Painted X Walk2? No X Walk 1 Direction To N X Walk 2 Direction To W N/A N/A X Walk 2 Width (in) X Walk 1 Width (in) N/A X Walk 1 Slope (%) 0.1 X Walk 2 Slope (%) 0.7 X Walk 2 X Slope (%) X Walk 1 X Slope (%) 0.5 0.5 N/A Ramp inside XWalk1? N/A N/A Ramp inside XWalk2? N/A Road Slope (%) 0.5 N/A Clear Space? N/A N/A Road X Slope (%) 0.5 Clear Space to XWalk (in) N/A Any Obstructions? N/A N/A N/A Storm Grate/Utility Hazard? N/A **Obstruction Type** Storm Grate/Utility Type N/A N/A Surface Condition? (G/P)