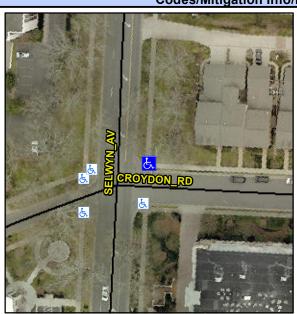

Main Street: CROYDON RD Intersection ID: 17085 **Cross Street: SELWYN AV** Location: NE Initial Pass/Fail: Fail **Overall Compliance: No** ADA ID: 0F3833A4F7B6 Ramp Type: PerpDiag Severity Score: 13.75