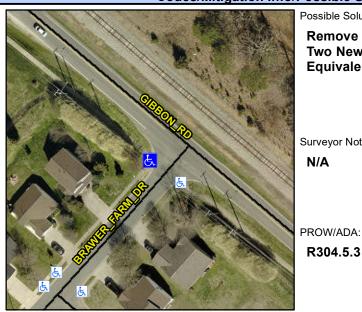

## **Access Compliance Report Public Rights-of-Way** (Curb Ramps)

Intersection ID: 31398 Main Street: BRAWER FARM DR Cross Street: GIBBON\_RD Location: W ADA ID: 0F498DC0D1BB Ramp Type: BlendTrans1 Initial Pass/Fail: Fail **Overall Compliance: No Severity Score:** 1.25

**Codes/Mitigation Info/Possible Solution** 

**BRAWER FARM DR** Street 1 Name Stop Condition-Street 1 Street 2 Name Stop Condition-Street 2

Possible Solutions: **Remove & Replace Curb Ramp With Two New Directional Ramps or** Equivalent. Surveyor Notes: N/A

R304.5.3

Total Cost:

StopSign N/A N/A

3200.00

| Field Measurements/Component Compliance |                       |       |        |                             |      |
|-----------------------------------------|-----------------------|-------|--------|-----------------------------|------|
| Compl                                   | iance Description     | Data  | Compli | ance Description            | Data |
| N/A                                     | Ramp Length (in)      | 49.0  | Yes    | BlendTrans Slope (%)        | 4.6  |
| Yes                                     | Ramp Width (in)       | 49.0  | No     | BlendTrans XSlope (%)       | 3.7  |
| N/A                                     | Flare Type LT         | N/A   | N/A    | Flare Type RT               | N/A  |
| N/A                                     | Flare Slope LT (%)    | N/A   | N/A    | Flare Slope RT (%)          | N/A  |
| N/A                                     | Flare Traversable LT? | N/A   | N/A    | Flare Traversable RT?       | N/A  |
| N/A                                     | Landing Length (in)   | N/A   | N/A    | DWS Provided?               | N/A  |
| N/A                                     | Landing Width (in)    | N/A   | N/A    | DWS Contrast?               | N/A  |
| N/A                                     | Landing Slope (%)     | N/A   | N/A    | DWS Length (in)             | N/A  |
| N/A                                     | Landing X Slope (%)   | N/A   | N/A    | DWS Full Width?             | N/A  |
| N/A                                     | Landing Curb? (Y/N)   | N/A   | N/A    | DWS Offset (in)             | N/A  |
| N/A                                     | Shared Landing?       | N/A   |        |                             |      |
| N/A                                     | Gutter Ponding?       | N/A   | N/A    | Gutter Slope (%)            | N/A  |
| N/A                                     | Gutter Lip Ht (in)    | N/A   | N/A    | Gutter X Slope (%)          | N/A  |
| N/A                                     | Painted X Walk1?      | No    | N/A    | Painted X Walk2?            | N/A  |
|                                         | X Walk 1 Direction    | To SE |        | X Walk 2 Direction          | N/A  |
|                                         | X Walk 1 Width (in)   | N/A   |        | X Walk 2 Width (in)         | N/A  |
|                                         | X Walk 1 Slope (%)    | 4.1   |        | X Walk 2 Slope (%)          | N/A  |
|                                         | X Walk 1 X Slope (%)  | 3.4   |        | X Walk 2 X Slope (%)        | N/A  |
| N/A                                     | Ramp inside XWalk1?   | N/A   | N/A    | Ramp inside XWalk2?         | N/A  |
|                                         | Road Slope (%)        | 3.4   |        | Clear Space?                | N/A  |
|                                         | Road X Slope (%)      | 4.1   | N/A    | Clear Space to XWalk (in)   | N/A  |
| N/A                                     | Any Obstructions?     | N/A   | N/A    | Storm Grate/Utility Hazard? | N/A  |
|                                         | Obstruction Type      |       |        | Storm Grate/Utility Type    |      |
|                                         |                       | N/A   |        |                             | N/A  |
|                                         |                       |       | Yes    | Surface Condition? (G/P)    | Good |
| 1                                       |                       |       | N/A    | Curb Slope (%)              | N/A  |