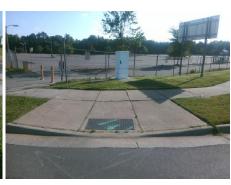

N/A

Surveyor Notes:

N/A

N/A

PROW/ADA:

R304.2.2, R304.5.3

Total Cost: \$ 3200.00

| Compliance Description |                       | Data | Compliance Description |                             | Data |
|------------------------|-----------------------|------|------------------------|-----------------------------|------|
| N/A                    | Ramp Length (in)      | 85.0 | No                     | Ramp Slope (%)              | 8.4  |
| Yes                    | Ramp Width (in)       | 48.0 | No                     | Ramp XSlope (%)             | 3.8  |
| N/A                    | Flare Type LT         | N/A  | N/A                    | Flare Type RT               | N/A  |
| N/A                    | Flare Slope LT (%)    | N/A  | N/A                    | Flare Slope RT (%)          | N/A  |
| N/A                    | Flare Traversable LT? | N/A  | N/A                    | Flare Traversable RT?       | N/A  |
| N/A                    | Landing Length (in)   | N/A  | N/A                    | DWS Provided?               | N/A  |
| N/A                    | Landing Width (in)    | N/A  | N/A                    | DWS Contrast?               | N/A  |
| N/A                    | Landing Slope (%)     | N/A  | N/A                    | DWS Length (in)             | N/A  |
| N/A                    | Landing X Slope (%)   | N/A  | N/A                    | DWS Full Width?             | N/A  |
| N/A                    | Landing Curb? (Y/N)   | N/A  | N/A                    | DWS Offset (in)             | N/A  |
| N/A                    | Shared Landing?       | N/A  |                        |                             |      |
| N/A                    | Gutter Ponding?       | N/A  | N/A                    | Gutter Slope (%)            | N/A  |
| N/A                    | Gutter Lip Ht (in)    | N/A  | N/A                    | Gutter X Slope (%)          | N/A  |
| N/A                    | Painted X Walk1?      | No   | N/A                    | Painted X Walk2?            | No   |
|                        | X Walk 1 Direction    | To W |                        | X Walk 2 Direction          | To S |
| N/A                    | X Walk 1 Width (in)   | N/A  | N/A                    | X Walk 2 Width (in)         | N/A  |
|                        | X Walk 1 Slope (%)    | 2.5  |                        | X Walk 2 Slope (%)          | 1.5  |
|                        | X Walk 1 X Slope (%)  | 1.3  |                        | X Walk 2 X Slope (%)        | 2.5  |
| N/A                    | Ramp inside XWalk1?   | N/A  | N/A                    | Ramp inside XWalk2?         | N/A  |
|                        | Road Slope (%)        | 1.9  | N/A                    | Clear Space?                | N/A  |
|                        | Road X Slope (%)      | 4.2  | N/A                    | Clear Space to XWalk (in)   | N/A  |
| N/A                    | Any Obstructions?     | N/A  | N/A                    | Storm Grate/Utility Hazard? | N/A  |
|                        | Obstruction Type      |      | l                      | Storm Grate/Utility Type    |      |
|                        |                       | N/A  |                        |                             | N/A  |
|                        |                       |      | Yes                    | Surface Condition? (G/P)    | Good |