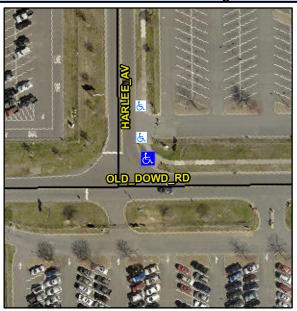

## Access Compliance Report Public Rights-of-Way (Curb Ramps)

Intersection ID: 12045 Main Street: HARLEE\_AV Cross Street: OLD\_DOWD\_RD Location: NE

ADA ID: 0F4C5C4B71E9 Ramp Type: PerpDiag Initial Pass/Fail: Fail Overall Compliance: No Severity Score: 13.75

## Field Measurements/Component Compliance

Street 1 Name
Stop Condition-Street 2
Street 2 Name
Stop Condition-Street 1

HARLEE AV StopSign OLD DOWD RD StopSign Possible Solutions:

Remove & Replace Curb Ramp With
Two New Directional Ramps or
Equivalent.

N/A

Surveyor Notes:

N/A

N/A

PROW/ADA:

R304.2.2, R304.5.3

Total Cost: \$ 3200.00

| Compliance Description |                       | Data | Compliance Description |                             | Data |
|------------------------|-----------------------|------|------------------------|-----------------------------|------|
| N/A                    | Ramp Length (in)      | 85.0 | No                     | Ramp Slope (%)              | 8.4  |
| Yes                    | Ramp Width (in)       | 48.0 | No                     | Ramp XSlope (%)             | 3.8  |
| N/A                    | Flare Type LT         | N/A  | N/A                    | Flare Type RT               | N/A  |
| N/A                    | Flare Slope LT (%)    | N/A  | N/A                    | Flare Slope RT (%)          | N/A  |
| N/A                    | Flare Traversable LT? | N/A  | N/A                    | Flare Traversable RT?       | N/A  |
| N/A                    | Landing Length (in)   | N/A  | N/A                    | DWS Provided?               | N/A  |
| N/A                    | Landing Width (in)    | N/A  | N/A                    | DWS Contrast?               | N/A  |
| N/A                    | Landing Slope (%)     | N/A  | N/A                    | DWS Length (in)             | N/A  |
| N/A                    | Landing X Slope (%)   | N/A  | N/A                    | DWS Full Width?             | N/A  |
| N/A                    | Landing Curb? (Y/N)   | N/A  | N/A                    | DWS Offset (in)             | N/A  |
| N/A                    | Shared Landing?       | N/A  |                        |                             |      |
| N/A                    | Gutter Ponding?       | N/A  | N/A                    | Gutter Slope (%)            | N/A  |
| N/A                    | Gutter Lip Ht (in)    | N/A  | N/A                    | Gutter X Slope (%)          | N/A  |
| N/A                    | Painted X Walk1?      | No   | N/A                    | Painted X Walk2?            | No   |
|                        | X Walk 1 Direction    | To W |                        | X Walk 2 Direction          | To S |
| N/A                    | X Walk 1 Width (in)   | N/A  | N/A                    | X Walk 2 Width (in)         | N/A  |
|                        | X Walk 1 Slope (%)    | 2.5  |                        | X Walk 2 Slope (%)          | 1.5  |
|                        | X Walk 1 X Slope (%)  | 1.3  |                        | X Walk 2 X Slope (%)        | 2.5  |
| N/A                    | Ramp inside XWalk1?   | N/A  | N/A                    | Ramp inside XWalk2?         | N/A  |
|                        | Road Slope (%)        | 1.9  | N/A                    | Clear Space?                | N/A  |
|                        | Road X Slope (%)      | 4.2  | N/A                    | Clear Space to XWalk (in)   | N/A  |
| N/A                    | Any Obstructions?     | N/A  | N/A                    | Storm Grate/Utility Hazard? | N/A  |
|                        | Obstruction Type      |      | l                      | Storm Grate/Utility Type    |      |
|                        |                       | N/A  |                        |                             | N/A  |
|                        |                       |      | Yes                    | Surface Condition? (G/P)    | Good |