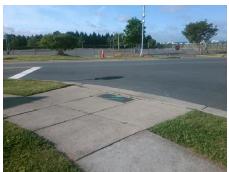

N/A

Surveyor Notes:

N/A

N/A

PROW/ADA:

R304.2.2, R304.5.3

Total Cost: \$ 3200.00

| Compliance Description |                       | Data | Compliance Description |                             | Data |
|------------------------|-----------------------|------|------------------------|-----------------------------|------|
| N/A                    | Ramp Length (in)      | 85.0 | No                     | Ramp Slope (%)              | 8.4  |
| Yes                    | Ramp Width (in)       | 48.0 | No                     | Ramp XSlope (%)             | 3.8  |
| N/A                    | Flare Type LT         | N/A  | N/A                    | Flare Type RT               | N/A  |
| N/A                    | Flare Slope LT (%)    | N/A  | N/A                    | Flare Slope RT (%)          | N/A  |
| N/A                    | Flare Traversable LT? | N/A  | N/A                    | Flare Traversable RT?       | N/A  |
| N/A                    | Landing Length (in)   | N/A  | N/A                    | DWS Provided?               | N/A  |
| N/A                    | Landing Width (in)    | N/A  | N/A                    | DWS Contrast?               | N/A  |
| N/A                    | Landing Slope (%)     | N/A  | N/A                    | DWS Length (in)             | N/A  |
| N/A                    | Landing X Slope (%)   | N/A  | N/A                    | DWS Full Width?             | N/A  |
| N/A                    | Landing Curb? (Y/N)   | N/A  | N/A                    | DWS Offset (in)             | N/A  |
| N/A                    | Shared Landing?       | N/A  |                        |                             |      |
| N/A                    | Gutter Ponding?       | N/A  | N/A                    | Gutter Slope (%)            | N/A  |
| N/A                    | Gutter Lip Ht (in)    | N/A  | N/A                    | Gutter X Slope (%)          | N/A  |
| N/A                    | Painted X Walk1?      | No   | N/A                    | Painted X Walk2?            | No   |
|                        | X Walk 1 Direction    | To W |                        | X Walk 2 Direction          | To S |
| N/A                    | X Walk 1 Width (in)   | N/A  | N/A                    | X Walk 2 Width (in)         | N/A  |
|                        | X Walk 1 Slope (%)    | 2.5  |                        | X Walk 2 Slope (%)          | 1.5  |
|                        | X Walk 1 X Slope (%)  | 1.3  |                        | X Walk 2 X Slope (%)        | 2.5  |
| N/A                    | Ramp inside XWalk1?   | N/A  | N/A                    | Ramp inside XWalk2?         | N/A  |
|                        | Road Slope (%)        | 1.9  | N/A                    | Clear Space?                | N/A  |
|                        | Road X Slope (%)      | 4.2  | N/A                    | Clear Space to XWalk (in)   | N/A  |
| N/A                    | Any Obstructions?     | N/A  | N/A                    | Storm Grate/Utility Hazard? | N/A  |
|                        | Obstruction Type      |      | l                      | Storm Grate/Utility Type    |      |
|                        |                       | N/A  |                        |                             | N/A  |
|                        |                       |      | Yes                    | Surface Condition? (G/P)    | Good |