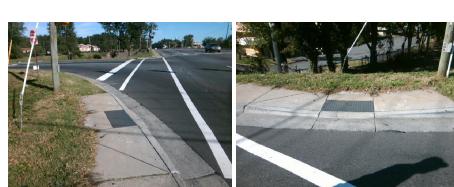

Total Cost:

1600.00

| Field Measurements/Component Compliance |                      |      |      |                             |      |  |
|-----------------------------------------|----------------------|------|------|-----------------------------|------|--|
| Compl                                   | liance Description   | Data | Comp | liance Description          | Data |  |
| N/A                                     | Ramp Length LT (in)  | 67.5 | N/A  | Ramp Length RT (in)         | 70.5 |  |
| Yes                                     | Ramp Width LT (in)   | 59.0 | Yes  | Ramp Width RT (in)          | 59.0 |  |
| Yes                                     | Ramp Slope LT (%)    | 2.5  | No   | Ramp Slope RT (%)           | 8.9  |  |
| Yes                                     | Ramp XSlope LT (%)   | 1.5  | Yes  | Ramp XSlope RT (%)          | 0.0  |  |
| N/A                                     | Landing Length (in)  | N/A  | N/A  | DWS Provided?               | N/A  |  |
| N/A                                     | Landing Width (in)   | N/A  | N/A  | DWS Contrast?               | N/A  |  |
| N/A                                     | Landing Slope (%)    | N/A  | N/A  | DWS Length (in)             | N/A  |  |
| N/A                                     | Landing X Slope (%)  | N/A  | N/A  | DWS Full Width?             | N/A  |  |
| N/A                                     | Landing Curb? (Y/N)  | N/A  | N/A  | DWS Offset (in)             | N/A  |  |
| N/A                                     | Shared Landing?      | N/A  |      |                             |      |  |
| N/A                                     | Gutter Ponding?      | N/A  | N/A  | Gutter Slope (%)            | N/A  |  |
| N/A                                     | Gutter Lip Ht (in)   | N/A  | N/A  | Gutter X Slope (%)          | N/A  |  |
| N/A                                     | Painted X Walk1?     | Yes  | N/A  | Painted X Walk2?            | N/A  |  |
|                                         | X Walk 1 Direction   | To N |      | X Walk 2 Direction          | N/A  |  |
| N/A                                     | X Walk 1 Width (in)  | 94.5 | N/A  | X Walk 2 Width (in)         | N/A  |  |
|                                         | X Walk 1 Slope (%)   | 5.1  |      | X Walk 2 Slope (%)          | N/A  |  |
|                                         | X Walk 1 X Slope (%) | 1.3  |      | X Walk 2 X Slope (%)        | N/A  |  |
| N/A                                     | Ramp inside XWalk1?  | Yes  | N/A  | Ramp inside XWalk2?         | N/A  |  |
|                                         | Road Slope (%)       | N/A  | N/A  | Clear Space?                | N/A  |  |
|                                         | Road X Slope (%)     | N/A  | N/A  | Clear Space to XWalk (in)   | N/A  |  |
| N/A                                     | Any Obstructions?    | N/A  | N/A  | Storm Grate/Utility Hazard? | N/A  |  |
|                                         | Obstruction Type     |      |      | Storm Grate/Utility Type    |      |  |
|                                         |                      | N/A  |      |                             | N/A  |  |
|                                         |                      |      | Yes  | Surface Condition? (G/P)    | Good |  |
|                                         |                      |      | N/A  | Curb Slope (%)              | 20.0 |  |
|                                         |                      |      |      |                             |      |  |