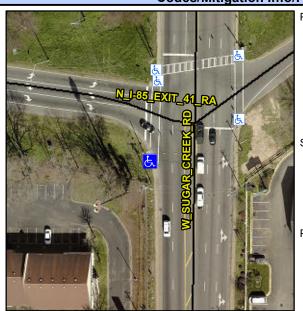

## Access Compliance Report Public Rights-of-Way (Curb Ramps)

Intersection ID: 7280Main Street:N\_I-85\_EXIT\_41\_RACross Street:W\_SUGAR\_CREEK\_RDLocation:SWADA ID: 0F4E3C547867Ramp Type:ParaInitial Pass/Fail:FailOverall Compliance:NoSeverity Score:12.5

## Codes/Mitigation Info/Possible Solution

Street 1 Name

N I-85 EXIT 41 RA
Stop Condition-Street 1
Signal
Street 2 Name
N/A
Stop Condition-Street 2
N/A

| 1 Ossible Solution            |      |
|-------------------------------|------|
| Possible Solutions:           | Comp |
| Remove & Replace Entire Ramp. | N/A  |
| •                             | Yes  |
|                               | Yes  |
|                               | Yes  |
|                               | N/A  |
|                               | N/A  |
| Surveyor Notes:               | N/A  |
| LT RP < 5%                    | N/A  |
|                               | N/A  |
|                               | N/A  |
|                               | N/A  |
| PROW/ADA:                     | N/A  |
| R304.3.2                      | N/A  |
|                               | N/A  |
|                               | N/A  |
|                               |      |