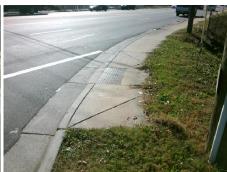

Total Cost:

1600.00

| Field Measurements/Component Compliance |                      |      |      |                             |      |  |
|-----------------------------------------|----------------------|------|------|-----------------------------|------|--|
| Compl                                   | liance Description   | Data | Comp | liance Description          | Data |  |
| N/A                                     | Ramp Length LT (in)  | 67.5 | N/A  | Ramp Length RT (in)         | 70.5 |  |
| Yes                                     | Ramp Width LT (in)   | 59.0 | Yes  | Ramp Width RT (in)          | 59.0 |  |
| Yes                                     | Ramp Slope LT (%)    | 2.5  | No   | Ramp Slope RT (%)           | 8.9  |  |
| Yes                                     | Ramp XSlope LT (%)   | 1.5  | Yes  | Ramp XSlope RT (%)          | 0.0  |  |
| N/A                                     | Landing Length (in)  | N/A  | N/A  | DWS Provided?               | N/A  |  |
| N/A                                     | Landing Width (in)   | N/A  | N/A  | DWS Contrast?               | N/A  |  |
| N/A                                     | Landing Slope (%)    | N/A  | N/A  | DWS Length (in)             | N/A  |  |
| N/A                                     | Landing X Slope (%)  | N/A  | N/A  | DWS Full Width?             | N/A  |  |
| N/A                                     | Landing Curb? (Y/N)  | N/A  | N/A  | DWS Offset (in)             | N/A  |  |
| N/A                                     | Shared Landing?      | N/A  |      |                             |      |  |
| N/A                                     | Gutter Ponding?      | N/A  | N/A  | Gutter Slope (%)            | N/A  |  |
| N/A                                     | Gutter Lip Ht (in)   | N/A  | N/A  | Gutter X Slope (%)          | N/A  |  |
| N/A                                     | Painted X Walk1?     | Yes  | N/A  | Painted X Walk2?            | N/A  |  |
|                                         | X Walk 1 Direction   | To N |      | X Walk 2 Direction          | N/A  |  |
| N/A                                     | X Walk 1 Width (in)  | 94.5 | N/A  | X Walk 2 Width (in)         | N/A  |  |
|                                         | X Walk 1 Slope (%)   | 5.1  |      | X Walk 2 Slope (%)          | N/A  |  |
|                                         | X Walk 1 X Slope (%) | 1.3  |      | X Walk 2 X Slope (%)        | N/A  |  |
| N/A                                     | Ramp inside XWalk1?  | Yes  | N/A  | Ramp inside XWalk2?         | N/A  |  |
|                                         | Road Slope (%)       | N/A  | N/A  | Clear Space?                | N/A  |  |
|                                         | Road X Slope (%)     | N/A  | N/A  | Clear Space to XWalk (in)   | N/A  |  |
| N/A                                     | Any Obstructions?    | N/A  | N/A  | Storm Grate/Utility Hazard? | N/A  |  |
|                                         | Obstruction Type     |      |      | Storm Grate/Utility Type    |      |  |
|                                         |                      | N/A  |      |                             | N/A  |  |
|                                         |                      |      | Yes  | Surface Condition? (G/P)    | Good |  |
|                                         |                      |      | N/A  | Curb Slope (%)              | 20.0 |  |
|                                         |                      |      |      |                             |      |  |