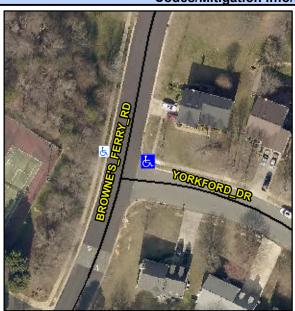

## **Access Compliance Report Public Rights-of-Way** (Curb Ramps)

Intersection ID: 3979 Main Street: BROWNE'S FERRY RD Cross Street: YORKFORD DR Location: Ε ADA ID: 0F5CB3945283 Ramp Type: Perp Initial Pass/Fail: Fail **Overall Compliance: No Severity Score:** 60

**Codes/Mitigation Info/Possible Solution** 

**BROWNE'S FERRY RD** Street 1 Name Stop Condition-Street 2 None Street 2 Name N/A Stop Condition-Street 1 N/A

Possible Solutions: Remove & Replace Entire Ramp. Surveyor Notes: N/A PROW/ADA: Not Found, R304.5.1, R304.5.3