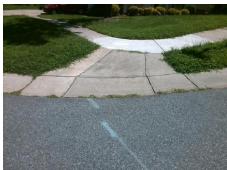

Total Cost: 1850.00

| Field Measurements/Component Compliance |                        |                       |       |                        |                             |      |
|-----------------------------------------|------------------------|-----------------------|-------|------------------------|-----------------------------|------|
|                                         | Compliance Description |                       | Data  | Compliance Description |                             | Data |
|                                         | N/A                    | Ramp Length (in)      | 51.0  | Yes                    | Ramp Slope (%)              | 7.6  |
|                                         | No                     | Ramp Width (in)       | 31.5  | No                     | Ramp XSlope (%)             | 8.3  |
|                                         | N/A                    | Flare Type LT         | N/A   | N/A                    | Flare Type RT               | N/A  |
|                                         | N/A                    | Flare Slope LT (%)    | N/A   | N/A                    | Flare Slope RT (%)          | N/A  |
|                                         | N/A                    | Flare Traversable LT? | N/A   | N/A                    | Flare Traversable RT?       | N/A  |
|                                         | N/A                    | Landing Length (in)   | N/A   | N/A                    | DWS Provided?               | N/A  |
|                                         | N/A                    | Landing Width (in)    | N/A   | N/A                    | DWS Contrast?               | N/A  |
|                                         | N/A                    | Landing Slope (%)     | N/A   | N/A                    | DWS Length (in)             | N/A  |
|                                         | N/A                    | Landing X Slope (%)   | N/A   | N/A                    | DWS Full Width?             | N/A  |
|                                         | N/A                    | Landing Curb? (Y/N)   | N/A   | N/A                    | DWS Offset (in)             | N/A  |
|                                         | N/A                    | Shared Landing?       | N/A   |                        |                             |      |
|                                         | N/A                    | Gutter Ponding?       | N/A   | N/A                    | Gutter Slope (%)            | N/A  |
|                                         | N/A                    | Gutter Lip Ht (in)    | N/A   | N/A                    | Gutter X Slope (%)          | N/A  |
|                                         | N/A                    | Painted X Walk1?      | No    | N/A                    | Painted X Walk2?            | N/A  |
|                                         |                        | X Walk 1 Direction    | To NW |                        | X Walk 2 Direction          | N/A  |
|                                         | N/A                    | X Walk 1 Width (in)   | N/A   | N/A                    | X Walk 2 Width (in)         | N/A  |
|                                         |                        | X Walk 1 Slope (%)    | 9.7   |                        | X Walk 2 Slope (%)          | N/A  |
|                                         |                        | X Walk 1 X Slope (%)  | 7.7   |                        | X Walk 2 X Slope (%)        | N/A  |
|                                         | N/A                    | Ramp inside XWalk1?   | N/A   | N/A                    | Ramp inside XWalk2?         | N/A  |
|                                         |                        | Road Slope (%)        | N/A   | N/A                    | Clear Space?                | N/A  |
|                                         |                        | Road X Slope (%)      | N/A   | N/A                    | Clear Space to XWalk (in)   | N/A  |
|                                         | N/A                    | Any Obstructions?     | N/A   | N/A                    | Storm Grate/Utility Hazard? | N/A  |
|                                         |                        | Obstruction Type      |       |                        | Storm Grate/Utility Type    |      |
|                                         |                        |                       | N/A   |                        |                             | N/A  |
|                                         |                        |                       |       | Yes                    | Surface Condition? (G/P)    | Good |
| Ų                                       |                        |                       |       |                        |                             |      |
|                                         | And Laborator          |                       |       |                        |                             |      |