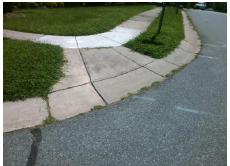

Total Cost: 1850.00

| Field Measurements/Component Compliance |                        |                       |       |                        |                             |      |
|-----------------------------------------|------------------------|-----------------------|-------|------------------------|-----------------------------|------|
|                                         | Compliance Description |                       | Data  | Compliance Description |                             | Data |
|                                         | N/A                    | Ramp Length (in)      | 51.0  | Yes                    | Ramp Slope (%)              | 7.6  |
|                                         | No                     | Ramp Width (in)       | 31.5  | No                     | Ramp XSlope (%)             | 8.3  |
|                                         | N/A                    | Flare Type LT         | N/A   | N/A                    | Flare Type RT               | N/A  |
|                                         | N/A                    | Flare Slope LT (%)    | N/A   | N/A                    | Flare Slope RT (%)          | N/A  |
|                                         | N/A                    | Flare Traversable LT? | N/A   | N/A                    | Flare Traversable RT?       | N/A  |
|                                         | N/A                    | Landing Length (in)   | N/A   | N/A                    | DWS Provided?               | N/A  |
|                                         | N/A                    | Landing Width (in)    | N/A   | N/A                    | DWS Contrast?               | N/A  |
|                                         | N/A                    | Landing Slope (%)     | N/A   | N/A                    | DWS Length (in)             | N/A  |
|                                         | N/A                    | Landing X Slope (%)   | N/A   | N/A                    | DWS Full Width?             | N/A  |
|                                         | N/A                    | Landing Curb? (Y/N)   | N/A   | N/A                    | DWS Offset (in)             | N/A  |
|                                         | N/A                    | Shared Landing?       | N/A   |                        |                             |      |
|                                         | N/A                    | Gutter Ponding?       | N/A   | N/A                    | Gutter Slope (%)            | N/A  |
|                                         | N/A                    | Gutter Lip Ht (in)    | N/A   | N/A                    | Gutter X Slope (%)          | N/A  |
|                                         | N/A                    | Painted X Walk1?      | No    | N/A                    | Painted X Walk2?            | N/A  |
|                                         |                        | X Walk 1 Direction    | To NW |                        | X Walk 2 Direction          | N/A  |
|                                         | N/A                    | X Walk 1 Width (in)   | N/A   | N/A                    | X Walk 2 Width (in)         | N/A  |
|                                         |                        | X Walk 1 Slope (%)    | 9.7   |                        | X Walk 2 Slope (%)          | N/A  |
|                                         |                        | X Walk 1 X Slope (%)  | 7.7   |                        | X Walk 2 X Slope (%)        | N/A  |
|                                         | N/A                    | Ramp inside XWalk1?   | N/A   | N/A                    | Ramp inside XWalk2?         | N/A  |
|                                         |                        | Road Slope (%)        | N/A   | N/A                    | Clear Space?                | N/A  |
|                                         |                        | Road X Slope (%)      | N/A   | N/A                    | Clear Space to XWalk (in)   | N/A  |
|                                         | N/A                    | Any Obstructions?     | N/A   | N/A                    | Storm Grate/Utility Hazard? | N/A  |
|                                         |                        | Obstruction Type      |       |                        | Storm Grate/Utility Type    |      |
|                                         |                        |                       | N/A   |                        |                             | N/A  |
|                                         |                        |                       |       | Yes                    | Surface Condition? (G/P)    | Good |
| Ų                                       |                        |                       |       |                        |                             |      |
|                                         | And Laborator          |                       |       |                        |                             |      |