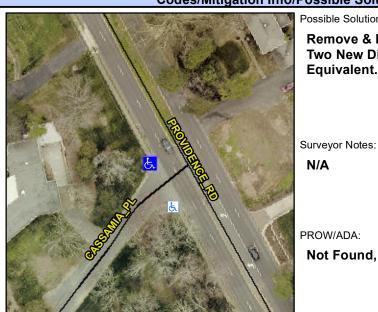

## **Access Compliance Report Public Rights-of-Way** (Curb Ramps)

Intersection ID: 17418 Main Street: CASSAMIA PL **Cross Street: PROVIDENCE\_RD** Location: NW ADA ID: 0F60E95964D7 Ramp Type: PerpDiag Initial Pass/Fail: Fail **Overall Compliance: No Severity Score:** 8.75

**Codes/Mitigation Info/Possible Solution** 

Street 1 Name Stop Condition-Street 2 Street 2 Name Stop Condition-Street 1

**CASSAMIA PL** StopSign **PROVIDENCE RD** None

Possible Solutions: Remove & Replace Curb Ramp With Two New Directional Ramps or Equivalent.