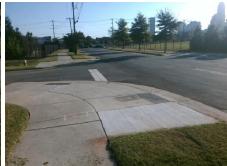

Good

Intersection ID: N/A Main Street: S\_CLARKSON\_ST Cross Street: DUNBAR\_ST Location: W

ADA ID: 0F64EBC8AC8A Ramp Type: Perp Initial Pass/Fail: Pass Overall Compliance: No Severity Score: 0

Codes/Mitigation Info/Possible Solution

Flare Traversable RT?

Data

Street 1 Name
S CLARKSON ST
Stop Condition-Street 2
None
Street 2 Name
N/A
Stop Condition-Street 1
N/A

Possible Solutions:

Remove & Replace Entire Ramp.
Utility Present.

Surveyor Notes:
N/A