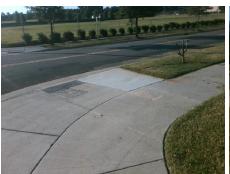

Good

Intersection ID: N/A Main Street: S\_CLARKSON\_ST Cross Street: DUNBAR\_ST Location: W

ADA ID: 0F64EBC8AC8A Ramp Type: Perp Initial Pass/Fail: Pass Overall Compliance: No Severity Score: 0

Codes/Mitigation Info/Possible Solution

Flare Traversable RT?

Data

Street 1 Name
S CLARKSON ST
Stop Condition-Street 2
None
Street 2 Name
N/A
Stop Condition-Street 1
N/A

Possible Solutions:

Remove & Replace Entire Ramp.
Utility Present.

Surveyor Notes:
N/A