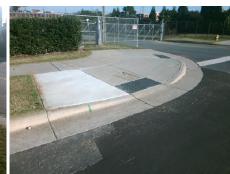

Good

Intersection ID: N/A Main Street: S\_CLARKSON\_ST Cross Street: DUNBAR\_ST Location: W

ADA ID: 0F64EBC8AC8A Ramp Type: Perp Initial Pass/Fail: Pass Overall Compliance: No Severity Score: 0

Codes/Mitigation Info/Possible Solution

Flare Traversable RT?

Data

Street 1 Name
S CLARKSON ST
Stop Condition-Street 2
None
Street 2 Name
N/A
Stop Condition-Street 1
N/A

Possible Solutions:

Remove & Replace Entire Ramp.
Utility Present.

Surveyor Notes:
N/A