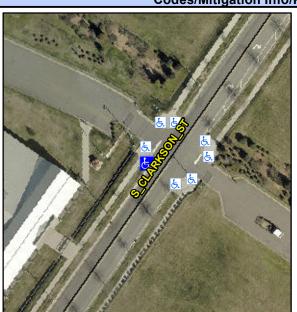

Good

Intersection ID: N/A Main Street: S\_CLARKSON\_ST Cross Street: DUNBAR\_ST Location: W

ADA ID: 0F64EBC8AC8A Ramp Type: Perp Initial Pass/Fail: Pass Overall Compliance: No Severity Score: 0

Codes/Mitigation Info/Possible Solution

Flare Traversable RT?

Data

Street 1 Name
S CLARKSON ST
Stop Condition-Street 2
None
Street 2 Name
N/A
Stop Condition-Street 1
N/A

Possible Solutions:

Remove & Replace Entire Ramp.
Utility Present.

Surveyor Notes:
N/A