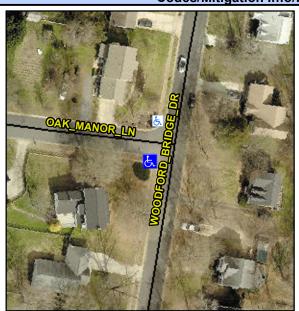

## **Access Compliance Report Public Rights-of-Way** (Curb Ramps)

Intersection ID: 3925 Main Street: OAK\_MANOR\_LN Cross Street: WOODFORD\_BRIDGE\_DR Location: S **Severity Score:** ADA ID: 0F672BC60895 Ramp Type: Perp Initial Pass/Fail: Fail **Overall Compliance: No** 8.75