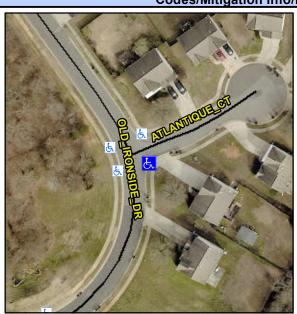

## Access Compliance Report Public Rights-of-Way (Curb Ramps)

Intersection ID: 30270 Main Street: ATLANTIQUE\_CT Cross Street: OLD\_IRONSIDE\_DR Location: E

ADA ID: 0F715A2D91DC Ramp Type: BlendTrans1 Initial Pass/Fail: Fail Overall Compliance: No Severity Score: 33.75

## Field Measurements/Component Compliance

Street 1 Name
Stop Condition-Street 1
Street 2 Name
Stop Condition-Street 2

ATLANTIQUE CT StopSign OLD IRONSIDE DR None Possible Solutions:

Remove & Replace Curb Ramp With Two New Directional Ramps or Equivalent.