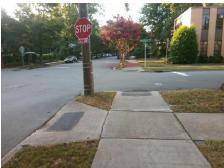

## **Access Compliance Report Public Rights-of-Way** (Curb Ramps)

Data

8.4

3.4

N/A

Good

Intersection ID: 14071 Main Street: CLEVELAND AV Cross Street: E KINGSTON AV Location: W **Overall Compliance: No Severity Score:** 22.5 ADA ID: 0F71D223DB02 Ramp Type: Perp Initial Pass/Fail: Fail

## Field Measurements/Component Compliance

No

Compliance Description

Ramp Slope (%)

<u>Data</u>

53.0

N/A

Yes

Surface Condition? (G/P)

**E KINGSTON AV** Street 1 Name Stop Condition-Street 2 StopSign N/A Street 2 Name Stop Condition-Street 1 N/A Possible Solutions: Compliance Description N/A Remove & Replace Entire Ramp. Surveyor Notes: N/A PROW/ADA: R304.5.1, R304.2.2, R304.5.3