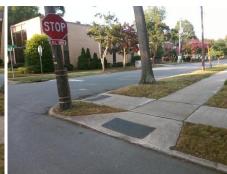

## **Access Compliance Report Public Rights-of-Way** (Curb Ramps)

Data

8.4

3.4

N/A

Good

Intersection ID: 14071 Main Street: CLEVELAND AV Cross Street: E KINGSTON AV Location: W **Overall Compliance: No Severity Score:** 22.5 ADA ID: 0F71D223DB02 Ramp Type: Perp Initial Pass/Fail: Fail

## Field Measurements/Component Compliance

No

Compliance Description

Ramp Slope (%)

<u>Data</u>

53.0

N/A

Yes

Surface Condition? (G/P)

**E KINGSTON AV** Street 1 Name Stop Condition-Street 2 StopSign N/A Street 2 Name Stop Condition-Street 1 N/A Possible Solutions: Compliance Description N/A Remove & Replace Entire Ramp. Surveyor Notes: N/A PROW/ADA: R304.5.1, R304.2.2, R304.5.3