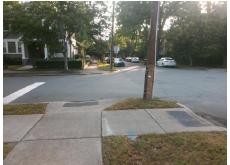

## **Access Compliance Report Public Rights-of-Way** (Curb Ramps)

Data

8.4

3.4

N/A

Good

Intersection ID: 14071 Main Street: CLEVELAND AV Cross Street: E KINGSTON AV Location: W **Overall Compliance: No Severity Score:** 22.5 ADA ID: 0F71D223DB02 Ramp Type: Perp Initial Pass/Fail: Fail

## Field Measurements/Component Compliance

No

Compliance Description

Ramp Slope (%)

<u>Data</u>

53.0

N/A

Yes

Surface Condition? (G/P)

**E KINGSTON AV** Street 1 Name Stop Condition-Street 2 StopSign N/A Street 2 Name Stop Condition-Street 1 N/A Possible Solutions: Compliance Description N/A Remove & Replace Entire Ramp. Surveyor Notes: N/A PROW/ADA: R304.5.1, R304.2.2, R304.5.3