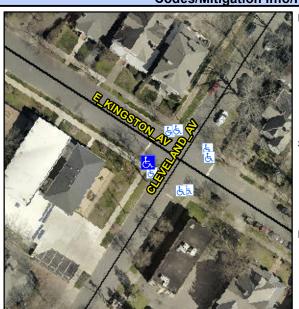

## **Access Compliance Report Public Rights-of-Way** (Curb Ramps)

Data

8.4

3.4

N/A

Good

Intersection ID: 14071 Main Street: CLEVELAND AV Cross Street: E KINGSTON AV Location: W **Overall Compliance: No Severity Score:** 22.5 ADA ID: 0F71D223DB02 Ramp Type: Perp Initial Pass/Fail: Fail