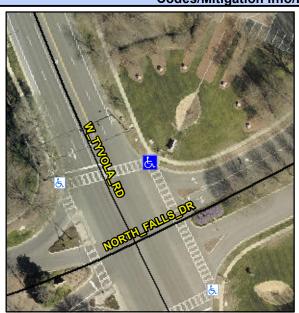

## Access Compliance Report Public Rights-of-Way (Curb Ramps)

Intersection ID: 16587 Main Street: NORTH\_FALLS\_DR Cross Street: W\_TYVOLA\_RD Location: NE

ADA ID: 0F72BA075678 Ramp Type: PerpDiag Initial Pass/Fail: Fail Overall Compliance: No Severity Score: 12.5

## Field Measurements/Component Compliance

Street 1 Name
Stop Condition-Street 2
Street 2 Name
Stop Condition-Street 1

W TYVOLA RD Signal NORTH FALLS DR Signal Possible Solutions:

Remove & Replace Curb Ramp With
Two New Directional Ramps or
Equivalent.