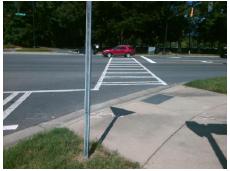

Surveyor Notes:
N/A

PROW/ADA:
Not Found, R304.5.3

Total Cost: \$ 3200.00

| Fleid Measurements/Component Compilance |                       |       |                        |                             |       |
|-----------------------------------------|-----------------------|-------|------------------------|-----------------------------|-------|
| Compliance Description                  |                       | Data  | Compliance Description |                             | Data  |
| N/A                                     | Ramp Length (in)      | 125.0 | Yes                    | Ramp Slope (%)              | 6.5   |
| Yes                                     | Ramp Width (in)       | 63.0  | No                     | Ramp XSlope (%)             | 6.8   |
| N/A                                     | Flare Type LT         | N/A   | N/A                    | Flare Type RT               | N/A   |
| N/A                                     | Flare Slope LT (%)    | N/A   | N/A                    | Flare Slope RT (%)          | N/A   |
| N/A                                     | Flare Traversable LT? | N/A   | N/A                    | Flare Traversable RT?       | N/A   |
| N/A                                     | Landing Length (in)   | N/A   | N/A                    | DWS Provided?               | N/A   |
| N/A                                     | Landing Width (in)    | N/A   | N/A                    | DWS Contrast?               | N/A   |
| N/A                                     | Landing Slope (%)     | N/A   | N/A                    | DWS Length (in)             | N/A   |
| N/A                                     | Landing X Slope (%)   | N/A   | N/A                    | DWS Full Width?             | N/A   |
| N/A                                     | Landing Curb? (Y/N)   | N/A   | N/A                    | DWS Offset (in)             | N/A   |
| N/A                                     | Shared Landing?       | N/A   |                        |                             |       |
| N/A                                     | Gutter Ponding?       | N/A   | N/A                    | Gutter Slope (%)            | N/A   |
| N/A                                     | Gutter Lip Ht (in)    | N/A   | N/A                    | Gutter X Slope (%)          | N/A   |
| N/A                                     | Painted X Walk1?      | Yes   | N/A                    | Painted X Walk2?            | Yes   |
|                                         | X Walk 1 Direction    | To W  |                        | X Walk 2 Direction          | To S  |
| N/A                                     | X Walk 1 Width (in)   | 112.0 | N/A                    | X Walk 2 Width (in)         | 107.0 |
|                                         | X Walk 1 Slope (%)    | 2.7   |                        | X Walk 2 Slope (%)          | 3.5   |
|                                         | X Walk 1 X Slope (%)  | 3.3   |                        | X Walk 2 X Slope (%)        | 3.3   |
| N/A                                     | Ramp inside XWalk1?   | Yes   | N/A                    | Ramp inside XWalk2?         | Yes   |
|                                         | Road Slope (%)        | 4.2   | N/A                    | Clear Space?                | N/A   |
|                                         | Road X Slope (%)      | 2.2   | N/A                    | Clear Space to XWalk (in)   | N/A   |
| N/A                                     | Any Obstructions?     | N/A   | N/A                    | Storm Grate/Utility Hazard? | N/A   |
|                                         | Obstruction Type      |       | l                      | Storm Grate/Utility Type    |       |
|                                         |                       | N/A   |                        |                             | N/A   |
|                                         |                       |       | Yes                    | Surface Condition? (G/P)    | Good  |
|                                         |                       |       |                        |                             |       |