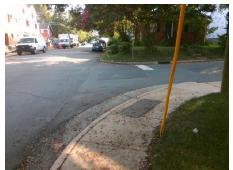

## Field Measurements/Component Compliance

Street 1 Name
Stop Condition-Street 2
Street 2 Name
Stop Condition-Street 1

LUTHER ST StopSign S TORRENCE ST StopSign Possible Solutions:

Remove & Replace Curb Ramp With Two New Directional Ramps or Equivalent.

Surveyor Notes:

N/A

PROW/ADA:

Not Found, R304.5.1, R304.5.3

Total Cost: \$ 3200.00

| Field Measurements/Component Compliance |                        |                                       |       |      |                             |       |
|-----------------------------------------|------------------------|---------------------------------------|-------|------|-----------------------------|-------|
|                                         | Compliance Description |                                       | Data  | Comp | oliance Description         | Data  |
|                                         | N/A                    | Ramp Length (in)                      | 55.0  | Yes  | Ramp Slope (%)              | 6.9   |
|                                         | No                     | Ramp Width (in)                       | 36.0  | No   | Ramp XSlope (%)             | 7.2   |
|                                         | N/A                    | Flare Type LT                         | N/A   | N/A  | Flare Type RT               | N/A   |
|                                         | N/A                    | Flare Slope LT (%)                    | N/A   | N/A  | Flare Slope RT (%)          | N/A   |
|                                         | N/A                    | Flare Traversable LT?                 | N/A   | N/A  | Flare Traversable RT?       | N/A   |
|                                         | N/A                    | Landing Length (in)                   | N/A   | N/A  | DWS Provided?               | N/A   |
|                                         | N/A                    | Landing Width (in)                    | N/A   | N/A  | DWS Contrast?               | N/A   |
|                                         | N/A                    | Landing Slope (%)                     | N/A   | N/A  | DWS Length (in)             | N/A   |
|                                         | N/A                    | Landing X Slope (%)                   | N/A   | N/A  | DWS Full Width?             | N/A   |
|                                         | N/A                    | Landing Curb? (Y/N)                   | N/A   | N/A  | DWS Offset (in)             | N/A   |
|                                         | N/A                    | Shared Landing?                       | N/A   |      |                             |       |
|                                         | N/A                    | Gutter Ponding?                       | N/A   | N/A  | Gutter Slope (%)            | N/A   |
|                                         | N/A                    | Gutter Lip Ht (in)                    | N/A   | N/A  | Gutter X Slope (%)          | N/A   |
|                                         | N/A                    | Painted X Walk1?                      | No    | N/A  | Painted X Walk2?            | No    |
|                                         |                        | X Walk 1 Direction                    | To NE |      | X Walk 2 Direction          | To NW |
|                                         | N/A                    | X Walk 1 Width (in)                   | N/A   | N/A  | X Walk 2 Width (in)         | N/A   |
|                                         |                        | X Walk 1 Slope (%)                    | 7.8   |      | X Walk 2 Slope (%)          | 1.8   |
|                                         |                        | X Walk 1 X Slope (%)                  | 2.6   |      | X Walk 2 X Slope (%)        | 8.5   |
|                                         | N/A                    | Ramp inside XWalk1?                   | N/A   | N/A  | Ramp inside XWalk2?         | N/A   |
|                                         |                        | Road Slope (%)                        | 6.1   | N/A  | Clear Space?                | N/A   |
|                                         |                        | Road X Slope (%)                      | 4.1   | N/A  | Clear Space to XWalk (in)   | N/A   |
|                                         | N/A                    | Any Obstructions?                     | N/A   | N/A  | Storm Grate/Utility Hazard? | N/A   |
|                                         |                        | Obstruction Type                      |       |      | Storm Grate/Utility Type    |       |
|                                         |                        |                                       | N/A   |      |                             | N/A   |
|                                         |                        |                                       |       | Yes  | Surface Condition? (G/P)    | Good  |
| APPARA,                                 | AND THE REAL PROPERTY. | 1 1 1 1 1 1 1 1 1 1 1 1 1 1 1 1 1 1 1 |       |      |                             |       |