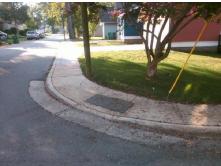

## Field Measurements/Component Compliance

Street 1 Name
Stop Condition-Street 2
Street 2 Name
Stop Condition-Street 1

LUTHER ST StopSign S TORRENCE ST StopSign Possible Solutions:

Remove & Replace Curb Ramp With Two New Directional Ramps or Equivalent.

Surveyor Notes:

N/A

PROW/ADA:

Not Found, R304.5.1, R304.5.3

Total Cost: \$ 3200.00

| Field Measurements/Component Compliance |                        |                                       |       |      |                             |       |
|-----------------------------------------|------------------------|---------------------------------------|-------|------|-----------------------------|-------|
|                                         | Compliance Description |                                       | Data  | Comp | oliance Description         | Data  |
|                                         | N/A                    | Ramp Length (in)                      | 55.0  | Yes  | Ramp Slope (%)              | 6.9   |
|                                         | No                     | Ramp Width (in)                       | 36.0  | No   | Ramp XSlope (%)             | 7.2   |
|                                         | N/A                    | Flare Type LT                         | N/A   | N/A  | Flare Type RT               | N/A   |
|                                         | N/A                    | Flare Slope LT (%)                    | N/A   | N/A  | Flare Slope RT (%)          | N/A   |
|                                         | N/A                    | Flare Traversable LT?                 | N/A   | N/A  | Flare Traversable RT?       | N/A   |
|                                         | N/A                    | Landing Length (in)                   | N/A   | N/A  | DWS Provided?               | N/A   |
|                                         | N/A                    | Landing Width (in)                    | N/A   | N/A  | DWS Contrast?               | N/A   |
|                                         | N/A                    | Landing Slope (%)                     | N/A   | N/A  | DWS Length (in)             | N/A   |
|                                         | N/A                    | Landing X Slope (%)                   | N/A   | N/A  | DWS Full Width?             | N/A   |
|                                         | N/A                    | Landing Curb? (Y/N)                   | N/A   | N/A  | DWS Offset (in)             | N/A   |
|                                         | N/A                    | Shared Landing?                       | N/A   |      |                             |       |
|                                         | N/A                    | Gutter Ponding?                       | N/A   | N/A  | Gutter Slope (%)            | N/A   |
|                                         | N/A                    | Gutter Lip Ht (in)                    | N/A   | N/A  | Gutter X Slope (%)          | N/A   |
|                                         | N/A                    | Painted X Walk1?                      | No    | N/A  | Painted X Walk2?            | No    |
|                                         |                        | X Walk 1 Direction                    | To NE |      | X Walk 2 Direction          | To NW |
|                                         | N/A                    | X Walk 1 Width (in)                   | N/A   | N/A  | X Walk 2 Width (in)         | N/A   |
|                                         |                        | X Walk 1 Slope (%)                    | 7.8   |      | X Walk 2 Slope (%)          | 1.8   |
|                                         |                        | X Walk 1 X Slope (%)                  | 2.6   |      | X Walk 2 X Slope (%)        | 8.5   |
|                                         | N/A                    | Ramp inside XWalk1?                   | N/A   | N/A  | Ramp inside XWalk2?         | N/A   |
|                                         |                        | Road Slope (%)                        | 6.1   | N/A  | Clear Space?                | N/A   |
|                                         |                        | Road X Slope (%)                      | 4.1   | N/A  | Clear Space to XWalk (in)   | N/A   |
|                                         | N/A                    | Any Obstructions?                     | N/A   | N/A  | Storm Grate/Utility Hazard? | N/A   |
|                                         |                        | Obstruction Type                      |       |      | Storm Grate/Utility Type    |       |
|                                         |                        |                                       | N/A   |      |                             | N/A   |
|                                         |                        |                                       |       | Yes  | Surface Condition? (G/P)    | Good  |
| APPARA,                                 | AND THE REAL PROPERTY. | 1 1 1 1 1 1 1 1 1 1 1 1 1 1 1 1 1 1 1 |       |      |                             |       |