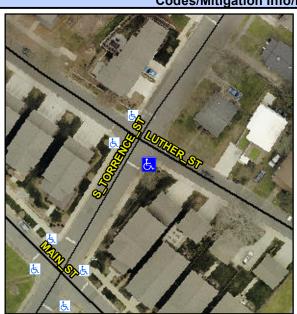

## Access Compliance Report Public Rights-of-Way (Curb Ramps)

Intersection ID: 14253 Main Street: LUTHER\_ST Cross Street: S\_TORRENCE\_ST Location: SE

ADA ID: 0F743D13CCC2 Ramp Type: PerpDiag Initial Pass/Fail: Fail Overall Compliance: No Severity Score: 33.75

## Field Measurements/Component Compliance

Street 1 Name
Stop Condition-Street 2
Street 2 Name
Stop Condition-Street 1

LUTHER ST StopSign S TORRENCE ST StopSign Possible Solutions:

Remove & Replace Curb Ramp With Two New Directional Ramps or Equivalent.