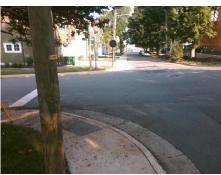

## Field Measurements/Component Compliance

Street 1 Name
Stop Condition-Street 2
Street 2 Name
Stop Condition-Street 1

LUTHER ST StopSign S TORRENCE ST StopSign Possible Solutions:

Remove & Replace Curb Ramp With Two New Directional Ramps or Equivalent.

Surveyor Notes:

N/A

PROW/ADA:

Not Found, R304.5.1, R304.5.3

Total Cost: \$ 3200.00

| Field Measurements/Component Compliance |                        |                                       |       |      |                             |       |
|-----------------------------------------|------------------------|---------------------------------------|-------|------|-----------------------------|-------|
|                                         | Compliance Description |                                       | Data  | Comp | oliance Description         | Data  |
|                                         | N/A                    | Ramp Length (in)                      | 55.0  | Yes  | Ramp Slope (%)              | 6.9   |
|                                         | No                     | Ramp Width (in)                       | 36.0  | No   | Ramp XSlope (%)             | 7.2   |
|                                         | N/A                    | Flare Type LT                         | N/A   | N/A  | Flare Type RT               | N/A   |
|                                         | N/A                    | Flare Slope LT (%)                    | N/A   | N/A  | Flare Slope RT (%)          | N/A   |
|                                         | N/A                    | Flare Traversable LT?                 | N/A   | N/A  | Flare Traversable RT?       | N/A   |
|                                         | N/A                    | Landing Length (in)                   | N/A   | N/A  | DWS Provided?               | N/A   |
|                                         | N/A                    | Landing Width (in)                    | N/A   | N/A  | DWS Contrast?               | N/A   |
|                                         | N/A                    | Landing Slope (%)                     | N/A   | N/A  | DWS Length (in)             | N/A   |
|                                         | N/A                    | Landing X Slope (%)                   | N/A   | N/A  | DWS Full Width?             | N/A   |
|                                         | N/A                    | Landing Curb? (Y/N)                   | N/A   | N/A  | DWS Offset (in)             | N/A   |
|                                         | N/A                    | Shared Landing?                       | N/A   |      |                             |       |
|                                         | N/A                    | Gutter Ponding?                       | N/A   | N/A  | Gutter Slope (%)            | N/A   |
|                                         | N/A                    | Gutter Lip Ht (in)                    | N/A   | N/A  | Gutter X Slope (%)          | N/A   |
|                                         | N/A                    | Painted X Walk1?                      | No    | N/A  | Painted X Walk2?            | No    |
|                                         |                        | X Walk 1 Direction                    | To NE |      | X Walk 2 Direction          | To NW |
|                                         | N/A                    | X Walk 1 Width (in)                   | N/A   | N/A  | X Walk 2 Width (in)         | N/A   |
|                                         |                        | X Walk 1 Slope (%)                    | 7.8   |      | X Walk 2 Slope (%)          | 1.8   |
|                                         |                        | X Walk 1 X Slope (%)                  | 2.6   |      | X Walk 2 X Slope (%)        | 8.5   |
|                                         | N/A                    | Ramp inside XWalk1?                   | N/A   | N/A  | Ramp inside XWalk2?         | N/A   |
|                                         |                        | Road Slope (%)                        | 6.1   | N/A  | Clear Space?                | N/A   |
|                                         |                        | Road X Slope (%)                      | 4.1   | N/A  | Clear Space to XWalk (in)   | N/A   |
|                                         | N/A                    | Any Obstructions?                     | N/A   | N/A  | Storm Grate/Utility Hazard? | N/A   |
|                                         |                        | Obstruction Type                      |       |      | Storm Grate/Utility Type    |       |
|                                         |                        |                                       | N/A   |      |                             | N/A   |
|                                         |                        |                                       |       | Yes  | Surface Condition? (G/P)    | Good  |
| APPARA,                                 | AND THE REAL PROPERTY. | 1 1 1 1 1 1 1 1 1 1 1 1 1 1 1 1 1 1 1 |       |      |                             |       |