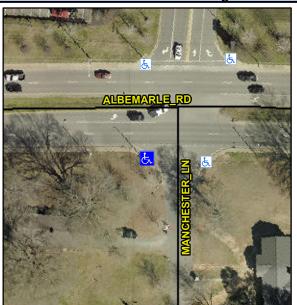

## Access Compliance Report Public Rights-of-Way (Curb Ramps)

Intersection ID: 14445Main Street: ALBEMARLE\_RDCross Street: MANCHESTER\_LNLocation:SWADA ID: 0F758F9DDDCCRamp Type: PerpInitial Pass/Fail: FailOverall Compliance: NoSeverity Score:12.5

## Field Measurements/Component Compliance

Street 1 Name

MANCHESTER LN
Stop Condition-Street 2
StopSign
Street 2 Name
N/A
Stop Condition-Street 1
N/A

| Possible Solutions:           | С  |
|-------------------------------|----|
| Remove & Replace Entire Ramp. | N  |
| •                             | Ye |
|                               | N  |
|                               | N  |
|                               | N  |
|                               | N  |
| Surveyor Notes:               | N  |
| N/A                           | N  |
|                               | N  |
|                               | N  |
|                               | N  |
| PROW/ADA:                     | N  |
| Not Found, R304.2.2           | N/ |
|                               | N  |
|                               |    |
|                               | N  |
|                               |    |
|                               | N  |