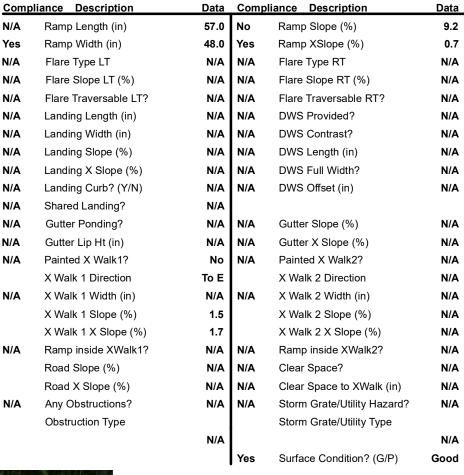

## Field Measurements/Component Compliance

Street 1 Name

MANCHESTER LN
Stop Condition-Street 2
StopSign
Street 2 Name
N/A
Stop Condition-Street 1
N/A

| Possible Solutions:           | С  |
|-------------------------------|----|
| Remove & Replace Entire Ramp. | N  |
| •                             | Ye |
|                               | N  |
|                               | N  |
|                               | N  |
|                               | N  |
| Surveyor Notes:               | N  |
| N/A                           | N  |
|                               | N  |
|                               | N  |
|                               | N  |
| PROW/ADA:                     | N  |
| Not Found, R304.2.2           | N/ |
|                               | N  |
|                               |    |
|                               | N  |
|                               |    |
|                               | N  |