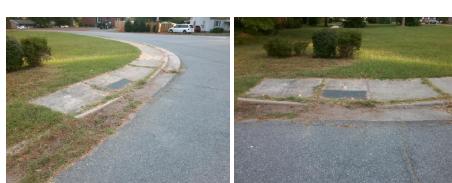

## **Access Compliance Report Public Rights-of-Way** (Curb Ramps)

Intersection ID: 9907 Main Street: RUTH DR Cross Street: SHANNONHOUSE DR Location: W **Overall Compliance: No** ADA ID: 0F8076F220C2 Ramp Type: Perp Initial Pass/Fail: Fail **Severity Score:** 12.5

## Field Measurements/Component Compliance

**RUTH DR** Street 1 Name Stop Condition-Street 2 StopSign N/A Street 2 Name Stop Condition-Street 1 N/A

| ossible Solutions:            | Con |
|-------------------------------|-----|
| Remove & Replace Entire Ramp. | N/A |
|                               | Yes |
|                               | N/A |
|                               | N/A |
|                               | N/A |
|                               | N/A |
| urveyor Notes:                | N/A |
| N/A                           | N/A |
|                               | N/A |
|                               | N/A |
|                               | N/A |
| ROW/ADA:                      | N/A |
| Not Found, R304.2.2           | N/A |
|                               | N/A |
|                               | N/A |
|                               | N/A |
|                               |     |