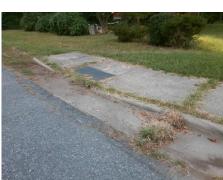

## **Access Compliance Report Public Rights-of-Way** (Curb Ramps)

Intersection ID: 9907 Main Street: RUTH DR Cross Street: SHANNONHOUSE DR Location: W **Overall Compliance: No** ADA ID: 0F8076F220C2 Ramp Type: Perp Initial Pass/Fail: Fail **Severity Score:** 12.5

## Field Measurements/Component Compliance

**RUTH DR** Street 1 Name Stop Condition-Street 2 StopSign N/A Street 2 Name Stop Condition-Street 1 N/A

| ossible Solutions:            | Con |
|-------------------------------|-----|
| Remove & Replace Entire Ramp. | N/A |
|                               | Yes |
|                               | N/A |
|                               | N/A |
|                               | N/A |
|                               | N/A |
| urveyor Notes:                | N/A |
| N/A                           | N/A |
|                               | N/A |
|                               | N/A |
|                               | N/A |
| ROW/ADA:                      | N/A |
| Not Found, R304.2.2           | N/A |
|                               | N/A |
|                               | N/A |
|                               | N/A |
|                               |     |