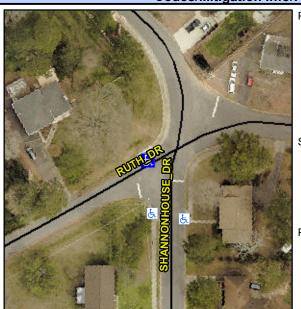

## **Access Compliance Report Public Rights-of-Way** (Curb Ramps)

Intersection ID: 9907 Main Street: RUTH DR Cross Street: SHANNONHOUSE DR Location: W **Overall Compliance: No** ADA ID: 0F8076F220C2 Ramp Type: Perp Initial Pass/Fail: Fail **Severity Score:** 12.5

## Field Measurements/Component Compliance

**RUTH DR** Street 1 Name Stop Condition-Street 2 StopSign N/A Street 2 Name Stop Condition-Street 1 N/A

| ossible Solutions:            | Con |
|-------------------------------|-----|
| Remove & Replace Entire Ramp. | N/A |
|                               | Yes |
|                               | N/A |
|                               | N/A |
|                               | N/A |
|                               | N/A |
| urveyor Notes:                | N/A |
| N/A                           | N/A |
|                               | N/A |
|                               | N/A |
|                               | N/A |
| ROW/ADA:                      | N/A |
| Not Found, R304.2.2           | N/A |
|                               | N/A |
|                               | N/A |
|                               | N/A |
|                               |     |