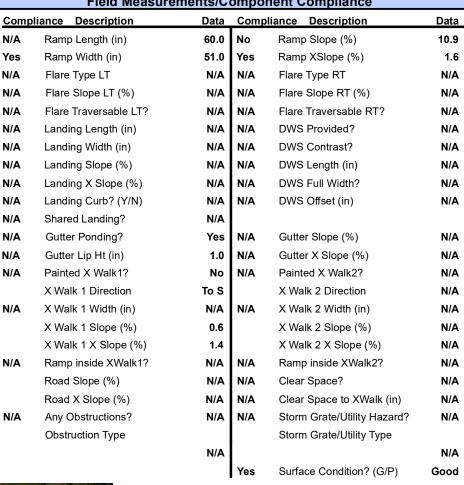

## Field Measurements/Component Compliance

**RUTH DR** Street 1 Name Stop Condition-Street 2 StopSign N/A Street 2 Name Stop Condition-Street 1 N/A

| ossible Solutions:            | Con |
|-------------------------------|-----|
| Remove & Replace Entire Ramp. | N/A |
|                               | Yes |
|                               | N/A |
|                               | N/A |
|                               | N/A |
|                               | N/A |
| urveyor Notes:                | N/A |
| N/A                           | N/A |
|                               | N/A |
|                               | N/A |
|                               | N/A |
| ROW/ADA:                      | N/A |
| Not Found, R304.2.2           | N/A |
|                               | N/A |
|                               | N/A |
|                               | N/A |
|                               |     |